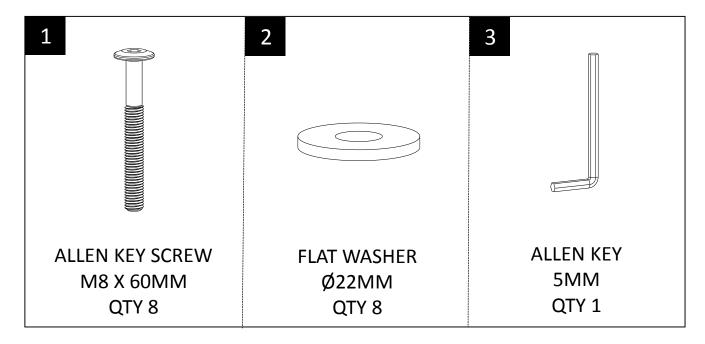

#### HARDWARE DESCRIPTION

**NEED HELP?** For help with assembly or if you are missing a part, Please call customer service at 1-866-518-0120 ext. 262 (9 am to 4 pm EST)