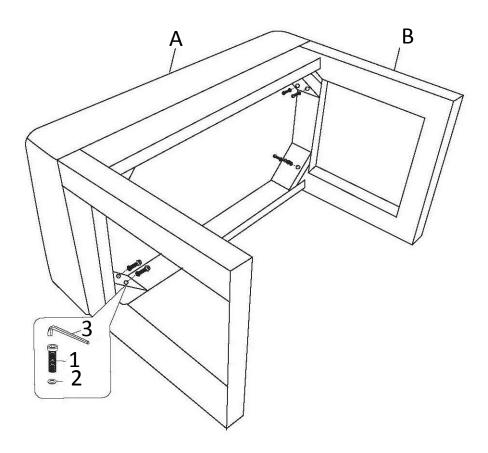

### STEP 1

Attach Sides (B) to Seat (A) with Allen Key Screws (1) and Flat Washers (2). Use Allen Key (3) to tighten.