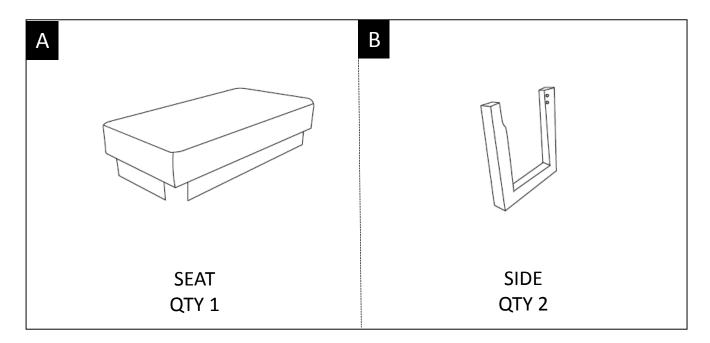

use manual tools.

Requires 2 people for ease of assembly.

## **CARE and MAINTENANCE**

Wipe regularly with clean water and a damp, clean, soft white cloth.

General cleaning can be done as needed with a mild detergent and water solution. Always rinse with clean water and dry.

For heavy soiling, dampen a soft white cloth or soft bristle brush. Use care as scrubbing can damage the surface.

More difficult stains can be treated, but this should be occasional, not daily, cleaning. ANY cleaning solution used must be removed with clean water and a clean white cloth. Cleaning residue left on the material can cause it to dry out and crack, or affect the color.

DO NOT use any cleaners with corrosive ingredients (lye, acids or ammonia).

## **PRE-ASSEMBLY INFORMATION**

#### PARTS DESCRIPTION



#### HARDWARE DESCRIPTION



**NEED HELP?** For help with assembly or if you are missing a part, Please call customer service at 1-866-518-0120 ext. 262 (9 am to 4 pm EST)

## **ASSEMBLY**

### STEP 1



Attach Sides (B) to Seat (A) with Allen Key Screws (1) and Flat Washers (2). Use Allen Key (3) to tighten.

# **ASSEMBLY**

## STEP 2



Turn Ottoman right side up.





#### **WARRANTY**

Thank you for purchasing a **Simpli Home – Wyndenhall – Brooklyn + Max** product. These products have been made to demanding, high-quality standards and are guaranteed for domestic use against manufacturing faults for a period of 12 months from the date of purchase. This warranty does not affect your statutory rights.

In case of any malfunction of your product (failure, missing parts, etc.) please con