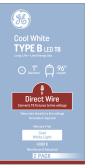

## GE LED 59-Watt EQ 96-in Cool White Linear Type B LED Tube Light Bulb

Model #: 93123569

| Series Name                              | Direct Wire    | <b>ENERGY STAR Certified</b> | Χ                                       |
|------------------------------------------|----------------|------------------------------|-----------------------------------------|
| Wattage Equivalent                       | Χ              | Tube Type                    | Linear                                  |
| Rated Life (Hours)                       | 50000          | Indoor/Outdoor               | For indoor or enclosed outdoor use only |
| Actual LED Tube<br>Length (Inches)       | 96             | Light Color                  | Cool White                              |
| Common LED Tube<br>Length (Inches)       | 96             | Total Package Quantity       | 2                                       |
| Color Temperature (Kelvins)              | 4000           | Туре                         | Type B                                  |
| Lumens                                   | 5500           | Bulb Wattage                 | 43                                      |
| Bulb Voltage                             | 120            | Tunable                      | X                                       |
| Plug-In Type                             | Medium Bi-Pin  | Lowe's Exclusive             | X                                       |
| Rapid Start Compatible                   | X              | Dimmable                     | X                                       |
| Ballast Type<br>Compatible               | х              | Glass Type                   | Frosted                                 |
| Light Bulb Base Type                     | FA8            | Bulk Buy                     | X                                       |
| Encircled "E" Required on Product or Pkg | х              | CEC Compliant (CA)           | Х                                       |
| Warranty                                 | 5-year limited |                              |                                         |