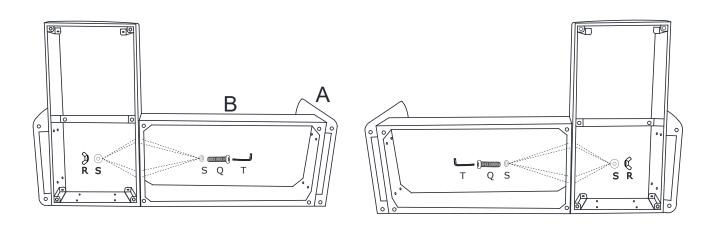

### **ASSEMBLY**INSTRUCTIONS

Step 1:Assemble the armrest (A)to the Long board (D) and Seat frame (B) with Washers(P)and Bolts(O). You can choose the left or the right chaise for this step.

Step 2: Connect the Seat frame (B) to the Long board (D) with Washers (S) Butterfly nut (R) and Bolts (Q).