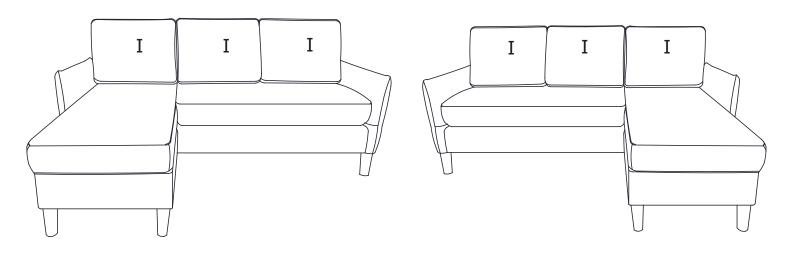

Step 8: Put the Seat cushion (H) to the sofa like below picture.

Step 9: Put the Back cushion (I) to the sofa like below picture.