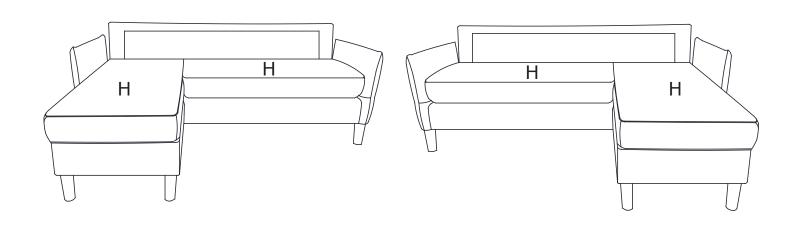

Step 8: Put the Seat cushion (H) to the sofa like below picture.

Step 9: Put the Back cushion (I) to the sofa like below picture.