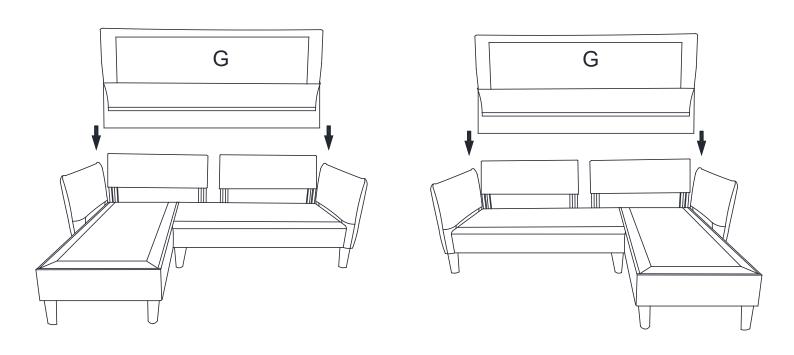

Step 6: Put the Back fabric (G) to the Back (C) like below picture.

Step 7: The cushions is packaged by vacuum compression. After cutting the package, it rebounds quickly within 4 hours. If the fabric has wrinkes, it will basically disappear after standing for 72 hours