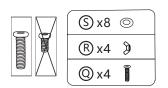

ls (Mix 1:10 soap to water).
- Do not place furniture under direct sunlight, material will possibly fade over time.
- Do not use dry cleaning machine.
- Children should not climb or jump on the furniture.
- Do not write on furniture that is not protected by a padded barrier.



Weight Capacity

**250LBS PER SEAT** 

#### PART LIST & HARDWARE

#### **PART LIS**



#### **HARDWARE**



#### **SPARE**



that may have come loose inside the carton during shipment.

## **ASSEMBLY**INSTRUCTIONS



### **ASSEMBLY**INSTRUCTIONS

Step 1:Assemble the armrest (A)to the Long board (D) and Seat frame (B) with Washers(P)and Bolts(O). You can choose the left or the right chaise for this step.



Step 2: Connect the Seat frame (B) to the Long board (D) with Washers (S) Butterfly nut (R) and Bolts (Q).





Step 3: Screw the Supporting feet (M) and Gaskets (N) like below picture.



Step 4: Assemble the Backrest (C) to the Back short board (E) and Seat frame (B) with Washers (S) and Bolts (Q).



Step 5: Put the Iron seat frame (]) to the Chaise.



Step 6: Put the Back fabric (G) to the Back (C) like below picture.



Step 7: The cushions is packaged by vacuum compression. After cutting the package, it rebounds quickly within 4 hours. If the fabric has wrinkes, it will basically disappear after standing for 72 hours



Step 8: Put the Seat cushion (H) to the sofa like below picture.



Step 9: Put the Back cushion (I) to the sofa like below picture.





#### WARRANTY

We strive to offer high-quality products, and we also try our best to satisfy each and every customer that orders from us