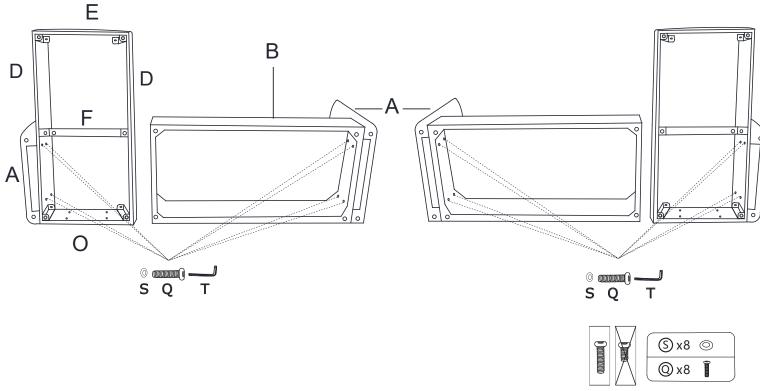

### **ASSEMBLY**INSTRUCTIONS

Step 1:Assemble the armrest (A)to the Long board (D) and Seat frame (B) with Washers(P)and Bolts(O). You can choose the left or the right chaise for this step.

Step 2: Connect the Seat frame (B) to the Long board (D) with Washers (S) Butterfly nut (R) and Bolts (Q).

Step 3: Screw the Supporting feet (M) and Gaskets (N) like below picture.

Step 4: Assemble the Backrest (C) to the Back short board (E) and Seat frame (B) with Washers (S) and Bolts (Q).

Step 5: Put the Iron seat frame (]) to the Chaise.