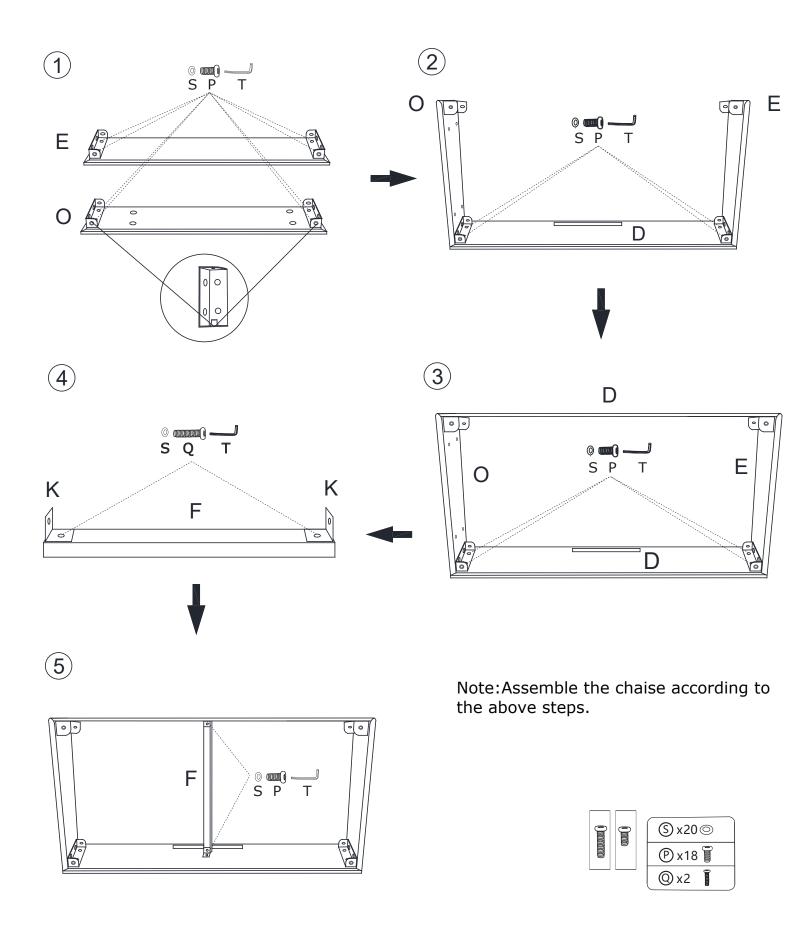

## **ASSEMBLY**INSTRUCTIONS

### **ASSEMBLY**INSTRUCTIONS

Step 1:Assemble the armrest (A)to the Long board (D) and Seat frame (B) with Washers(P)and Bolts(O). You can choose the left or the right chaise for this step.

Step 2: Connect the Seat frame (B) to the Long board (D) with Washers (S) Butterfly nut (R) and Bolts (Q).

Step 3: Screw the Supporting feet (M) and Gaskets (N) like below picture.

Step 4: Assemble the Backrest (C) to the Back short board (E) and Seat frame (B) with Washers (S) and Bolts (Q).

Step 5: Put the Iron seat frame (]) to the Chaise.