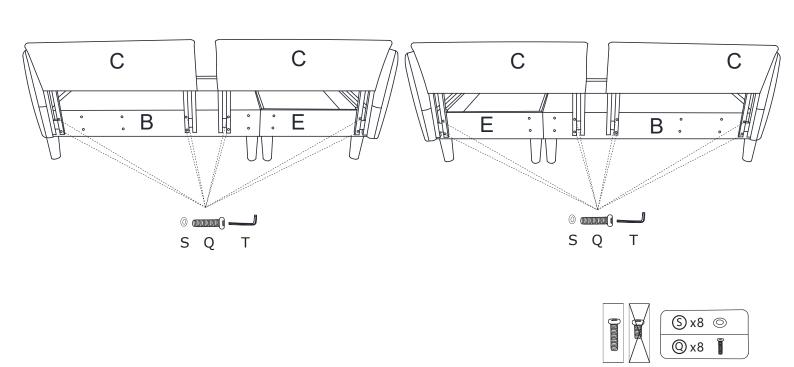

### **ASSEMBLY**INSTRUCTIONS

Step 1:Assemble the armrest (A)to the Long board (D) and Seat frame (B) with Washers(P)and Bolts(O). You can choose the left or the right chaise for this step.

Step 2: Connect the Seat frame (B) to the Long board (D) with Washers (S) Butterfly nut (R) and Bolts (Q).

Step 3: Screw the Supporting feet (M) and Gaskets (N) like below picture.

Step 4: Assemble the Backrest (C) to the Back short board (E) and Seat frame (B) with Washers (S) and Bolts (Q).

Step 5: Put the Iron seat frame (]) to the Chaise.