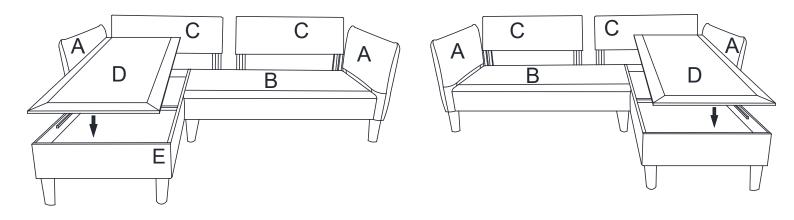

Step 3: Screw the Supporting feet (M) and Gaskets (N) like below picture.

Step 4: Assemble the Backrest (C) to the Back short board (E) and Seat frame (B) with Washers (S) and Bolts (Q).

Step 5: Put the Iron seat frame (]) to the Chaise.