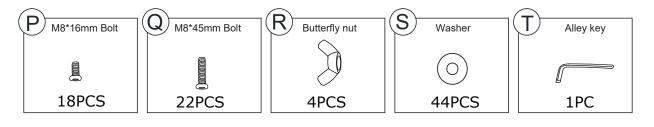

ith us.

#### Email: home@homeselecting.com



The assembly will be easier with 2 people while 1 person could also do the job.



**Around 10 MIN ASSEMBLY** 

# MAINTAINANCE AND WARNING

- •Keep furniture away from heat sources.
- Do not clean furniture with harsh cleaner or polishes. Do not use detergents, solvents, abrasives, spray packs or leather cleaner. Use non-color mild soap with warm water to clean spills (Mix 1:10 soap to water).
- Do not place furniture under direct sunlight, material will possibly fade over time.
- Do not use dry cleaning machine.
- Children should not climb or jump on the furniture.
- Do not write on furniture that is not protected by a padded barrier.



Weight Capacity

**250LBS PER SEAT** 

#### PART LIST & HARDWARE

#### **PART LIS**



#### **HARDWARE**



#### **SPARE**



that may have come loose inside the carton during shipment.

## **ASSEMBLY**INSTRUCTIONS



### **ASSEMBLY**INSTRUCTIONS

Step 1:Assemble the armrest (A)to the Long board (D) and Seat frame (B) with Washers(P)and Bolts(O). You can choose the left or the right chaise for this step.



Step 2: Connect the Seat frame (B) to the Long board (D) with Washers (S) Butterfly nut (R) and Bolts (Q).





Step 3: Screw the Supporting feet (M) and Gaskets (N) like below picture.



Step 4: Assemble the Backrest (C) to the Back short board (E) and Seat frame (B) with Washers (S) and Bolts (Q).



Step 5: Put the Iron seat frame (]) to the Chaise.



Step 6: Put the Back fabric (G) to the Back (C) like below picture.



Step 7: The cushions is packaged by vacuum compression. After cut