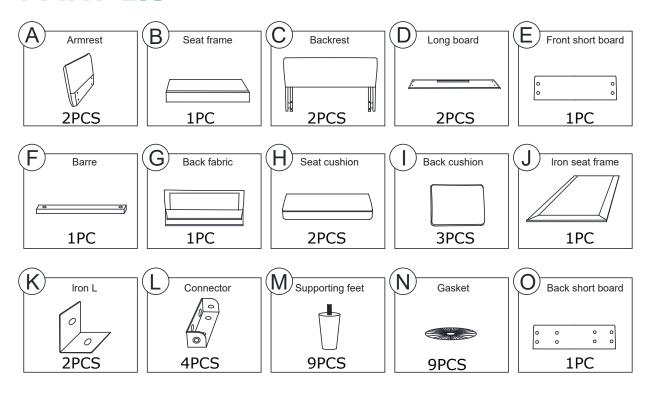

eel free to contact with us.

#### Email: home@homeselecting.com



The assembly will be easier with 2 people while 1 person could also do the job.



**Around 10 MIN ASSEMBLY** 

# MAINTAINANCE AND WARNING

- •Keep furniture away from heat sources.
- Do not clean furniture with harsh cleaner or polishes. Do not use detergents, solvents, abrasives, spray packs or leather cleaner. Use non-color mild soap with warm water to clean spills (Mix 1:10 soap to water).
- Do not place furniture under direct sunlight, material will possibly fade over time.
- Do not use dry cleaning machine.
- Children should not climb or jump on the furniture.
- Do not write on furniture that is not protected by a padded barrier.



Weight Capacity

**250LBS PER SEAT** 

#### PART LIST & HARDWARE

#### **PART LIS**



#### **HARDWARE**



#### **SPARE**



that may have come loose inside the carton during shipment.

## **ASSEMBLY**INSTRUCTIONS



### **ASSEMBLY**INSTRUCTIONS

Step 1:Assemble the armrest (A)to the Long board (D) and Seat frame (B) with Washers(P)and Bolts(O). You can choose the left or the right chaise for this step.



Step 2: Connect the Seat frame (B) to the Long board (D) with Washers (S) Butterfly nut (R) and Bolts (Q).





Step 3: Screw the Supporting feet (M) and Gaskets (N) like below picture.



Step 4: Assemble the Backrest (C) to the Back short board (E) and Seat frame (B) with Washers (S) and Bolts (Q).



Step 5: Put the Iron seat frame (]) to the Chaise.



Step 6: Put the Back fabric (G) to the Back (C) like below picture.



Step 7: The cushions is packaged by vacuum c