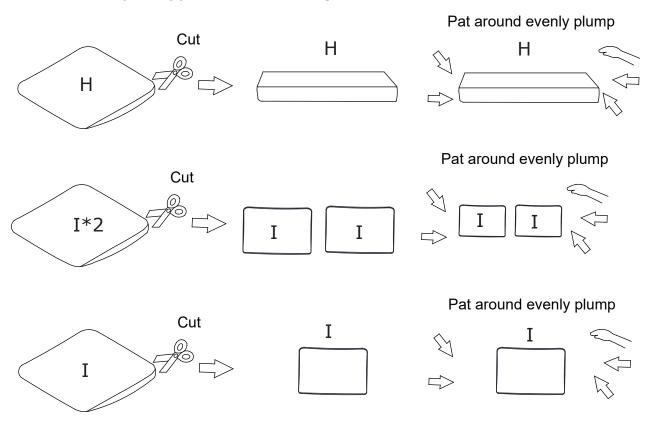

Step 6: Put the Back fabric (G) to the Back (C) like below picture.

Step 7: The cushions is packaged by vacuum compression. After cutting the package, it rebounds quickly within 4 hours. If the fabric has wrinkes, it will basically disappear after standing for 72 hours

Step 8: Put the Seat cushion (H) to the sofa like below picture.

Step 9: Put the Back cushion (I) to the sofa like below picture.