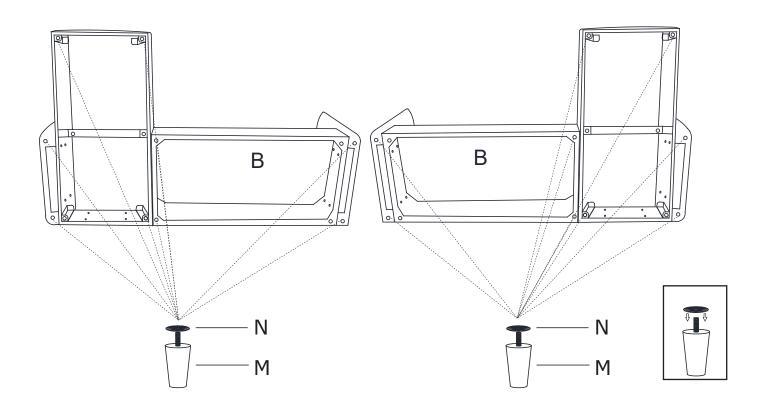

Step 3: Screw the Supporting feet (M) and Gaskets (N) like below picture.

Step 4: Assemble the Backrest (C) to the Back short board (E) and Seat frame (B) with Washers (S) and Bolts (Q).

Step 5: Put the Iron seat frame (]) to the Chaise.