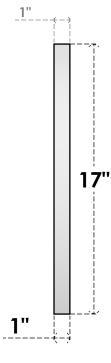

## GVPHR34X1701SF

34"W X 17"H HALF ROUND SURFACE MOUNT PVC GABLE VENT: FUNCTIONAL, W/ 3-1/2"W X 1"P STANDARD FRAME

**VENTING AREA: 15.65 SQ IN** 

LOUVER HEIGHT: 2 1/2"

LOUVER QTY: 4

**FRONT** 

SIDE

EKENA MILLWORK 2300 WEST MAIN ST. CLARKSVILLE, TX 75426 TOLL FREE: 866-607-0453 WWW.EKENAMILLWORK.COM