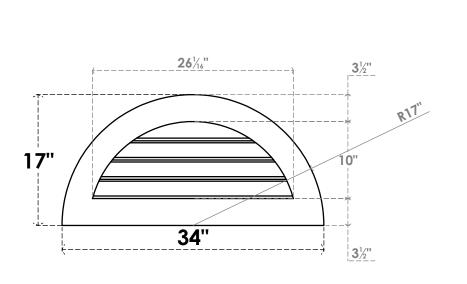

## GVPHR34X1701SF

34"W X 17"H HALF ROUND SURFACE MOUNT PVC GABLE VENT: FUNCTIONAL, W/ 3-1/2"W X 1"P STANDARD FRAME

**VENTING AREA: 15.65 SQ IN** 

LOUVER HEIGHT: 2 1/2"

LOUVER QTY: 4

**FRONT** 

SIDE

EKENA MILLWORK 2300 WEST MAIN ST. CLARKSVILLE, TX 75426 TOLL FREE: 866-607-0453 WWW.EKENAMILLWORK.COM