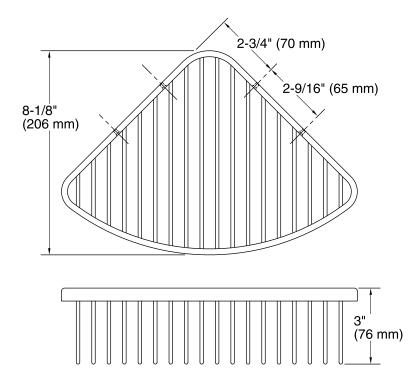

KOHLER finishes resist corrosion and tarnish.

### Installation

- Designed for corner installation.
- Mounting hardware included.

# Large shower basket K-1897



# **Codes/Standards**

None Applicable

See website for detailed warranty information.

## Available Color/Finishes

Color tiles intended for reference only.

| Color                | Code | Description              |
|----------------------|------|--------------------------|
|                      | S    | Polished Stainless       |
|                      | SN   | Vibrant® Polished Nickel |
|                      | AF   | Vibrant® French Gold     |
| in the second second | BS   | Brushed Stainless        |
|                      | BV   | Vibrant® Brushed Bronze  |
|                      | 2BZ  | Oil-Rubbed Bronze        |







### **Technical Information**

All product dimensions are nominal.

#### Notes

Install this product according to the installation guide.

Shower backet must be mounted to a brace between the wall studs.

The screws (provided) must be attached to ceramic tile, cement board, or a brace between the wall studs.

If mounting on ceramic tile, do not position the screw locations of the shower basket on a grout line.

Apply silicone sealant into the drilled holes before securing the shower basket to the finished surface. This will reduce the risk of water damage behind the finished surface.