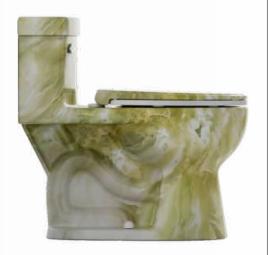

# **PRODUCT DISPLAY**

### **FEATURES**

- · Sleek One-Piece Design
- · Elongated Comfort Bowl
- ADA-Compliant Seat Height
- · Powerful Rim-Jet Siphonic Flush
- Soft-Close & Quick-Release Seat
- Fully Glazed Trapway
- · Left-Side Chrome Trip Lever