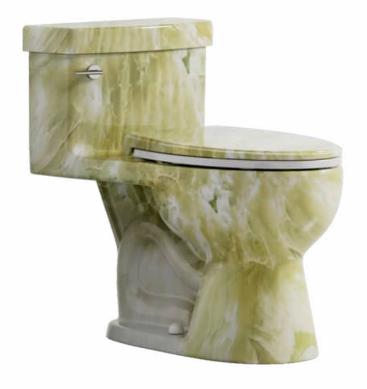

# **PRODUCT DISPLAY**

### **SPECIFICATIONS**

| Model                | LSBU02T05                                | Flush Type      | Siphon Jet                                                                                                  | Structure           | One-Piece                                |
|----------------------|------------------------------------------|-----------------|-------------------------------------------------------------------------------------------------------------|---------------------|------------------------------------------|
| Installation<br>Type | Floor Mounted                            | Dimension       | 28 <sup>3</sup> / <sub>4</sub> "D x 17 <sup>1</sup> / <sub>2</sub> "W x 27 <sup>15</sup> / <sub>16</sub> "H |                     |                                          |
| Seat Height          | 17 <sup>1</sup> / <sub>4</sub> " (438mm) | Net Weight      | 89.51 Pounds                                                                                                | Rough-<br>In        | 12" (300mm)                              |
| Bowl Shape           | Elongated                                | Flush Volume    | 1.28 GPF (4.8 LPF)                                                                                          | Drainage<br>Pattern | S-Trap                                   |
| Trapway<br>Diameter  | 3 1⁄8" (80mm)                            | Material        | Vitreous China                                                                                              | Supply Line         | Fits <sup>1</sup> /2" & <sup>7</sup> /8" |
| Finish               | Marbled Jade<br>Green                    | Warranty        | 1-Year                                                                                                      |                     |                                          |
| Included<br>Parts    | One-Piece Toilet,                        | Soft-Close Seat | :, Wax Ring, Flange with                                                                                    | n Bolt Kit, Ada     | pter, User Manual                        |