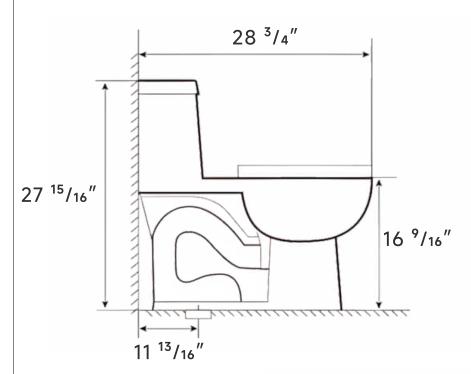

## **DIMENSIONS**

### **SPECIFICATIONS**

| Model                | LSBU02T05                                | Flush Type      | Siphon Jet                                                                                                  | Structure           | One-Piece                                |
|----------------------|------------------------------------------|-----------------|-------------------------------------------------------------------------------------------------------------|---------------------|------------------------------------------|
| Installation<br>Type | Floor Mounted                            | Dimension       | 28 <sup>3</sup> / <sub>4</sub> "D x 17 <sup>1</sup> / <sub>2</sub> "W x 27 <sup>15</sup> / <sub>16</sub> "H |                     |                                          |
| Seat Height          | 17 <sup>1</sup> / <sub>4</sub> " (438mm) | Net Weight      | 89.51 Pounds                                                                                                | Rough-<br>In        | 12" (300mm)                              |
| Bowl Shape           | Elongated                                | Flush Volume    | 1.28 GPF (4.8 LPF)                                                                                          | Drainage<br>Pattern | S-Trap                                   |
| Trapway<br>Diameter  | 3 1⁄8" (80mm)                            | Material        | Vitreous China                                                                                              | Supply Line         | Fits <sup>1</sup> /2" & <sup>7</sup> /8" |
| Finish               | Marbled Jade<br>Green                    | Warranty        | 1-Year                                                                                                      |                     |                                          |
| Included<br>Parts    | One-Piece Toilet,                        | Soft-Close Seat | :, Wax Ring, Flange with                                                                                    | n Bolt Kit, Ada     | pter, User Manual                        |