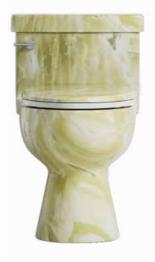

| Material        | Vitreous China                                                                                              | Supply Line         | Fits <sup>1</sup> /2" & <sup>7</sup> /8" |
| Finish               | Marbled Jade<br>Green                    | Warranty        | 1-Year                                                                                                      |                     |                                          |
| Included<br>Parts    | One-Piece Toilet,                        | Soft-Close Seat | :, Wax Ring, Flange with                                                                                    | n Bolt Kit, Ada     | pter, User Manual                        |

#### Be Unwhite

## **DIMENSIONS**





# **PRODUCT DISPLAY**









## **INCLUDED COMPONENTS**





Flush Lever

Soft-Close Seat

Seat Bolt Kit



Flange & Bolt Kit



Wax Ring & Bolt Kit



Adapter



User Manual