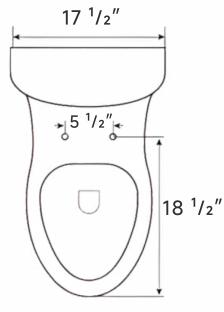

## **DIMENSIONS**

### **SPECIFICATIONS**

| Model                | LSBU02T05                                | Flush Type      | Siphon Jet                                                                                                  | Structure           | One-Piece                                |
|----------------------|------------------------------------------|-----------------|-------------------------------------------------------------------------------------------------------------|---------------------|------------------------------------------|
| Installation<br>Type | Floor Mounted                            | Dimension       | 28 <sup>3</sup> / <sub>4</sub> "D x 17 <sup>1</sup> / <sub>2</sub> "W x 27 <sup>15</sup> / <sub>16</sub> "H |                     |                                          |
| Seat Height          | 17 <sup>1</sup> / <sub>4</sub> " (438mm) | Net Weight      | 89.51 Pounds                                                                                                | Rough-<br>In        | 12" (300mm)                              |
| Bowl Shape           | Elongated                                | Flush Volume    | 1.28 GPF (4.8 LPF)                                                                                          | Drainage<br>Pattern | S-Trap                                   |
| Trapway<br>Diameter  | 3 1⁄8" (80mm)                            | Material        | Vitreous China                                                                                              | Supply Line         | Fits <sup>1</sup> /2" & <sup>7</sup> /8" |
| Finish               | Marbled Jade<br>Green                    | Warranty        | 1-Year                                                                                                      |                     |                                          |
| Included<br>Parts    | One-Piece Toilet,                        | Soft-Close Seat | :, Wax Ring, Flange with                                                                                    | n Bolt Kit, Ada     | pter, User Manual                        |