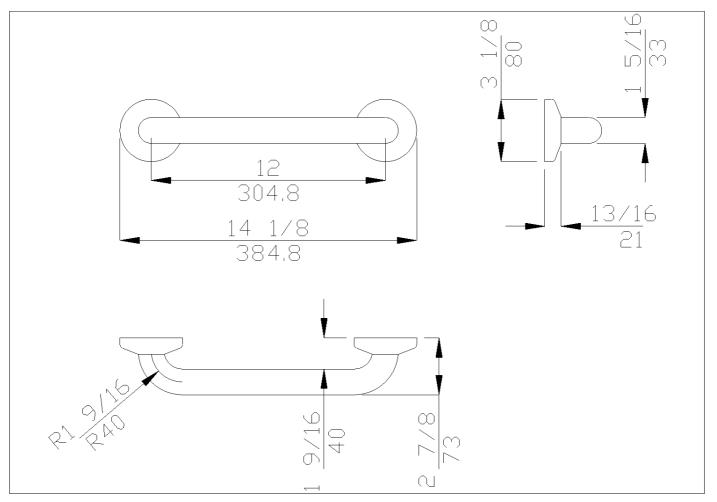

Straight grab bar, made of seamless zinc-plated steel pipe, coated with antimicrobial, biocompatible and warm-to-the-touch vinyl/PVC coated

## Code G02JAS01 Series Maxima

| Net weight lb.  | 2,21   | Dimensions [Wx | DxH] In. | 15 3/16x2 7/8x3 1/8 |  |
|-----------------|--------|----------------|----------|---------------------|--|
| In use weight o | apacit | Vertical lb.   | 330,69   |                     |  |