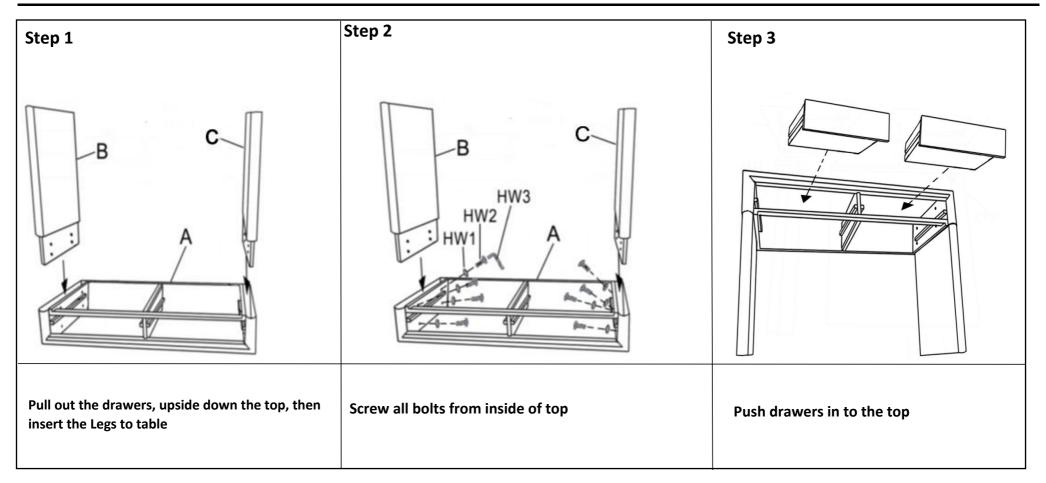

### PREPARATION

\* Before beginning assembly of product, make sure all parts are present. Compare parts with part contents list and hardware contents list.

- \* If any part is missing or damaged, do not attempt to assemble the product.
- \* Estimated Assembly Time: 10 minutes.
- \* Tools Required for Assembly (included): Allen Key

## PREPARATION

Before beginning assembly of product, make sure all parts are present. Compare parts with package contents list and hardware contents list.

If any part is missing or damaged, do not attempt to assemble the product.

Estimated Assembly Time: 10 minutes.

Tools Required for Assembly (included): Allen Key

If you are having difficulty, our friendly Customer Care team is always here to help. Please email customersupport@safavieh.com