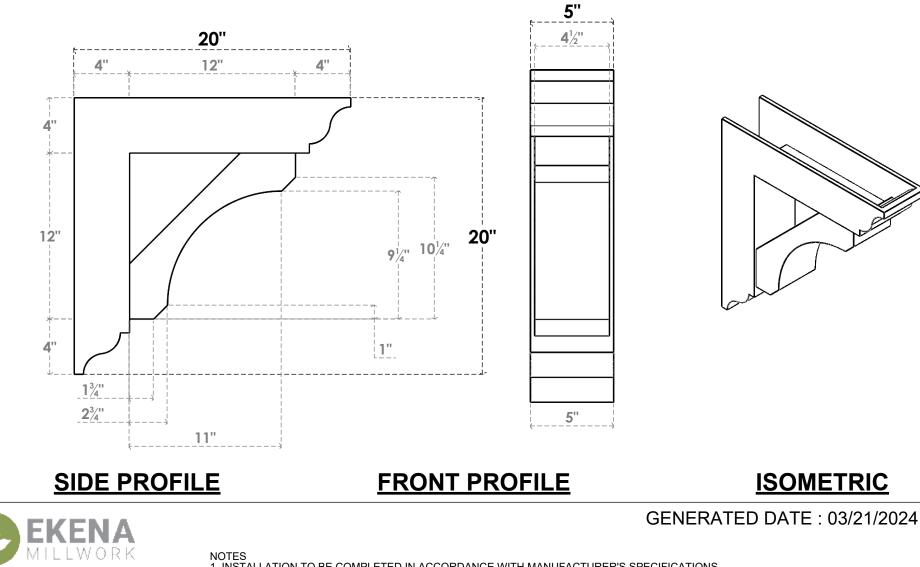

## ITEM NUMBER: BKTP05X20X20LEC01

5"W X 20"D X 20"H X 4"T LEGACY ARCHITECTURAL GRADE PVC OPEN BRACKET, TRADITIONAL TOP AND BACK, 4 1/2"W CLOSED BRACE

**EKENA MILLWORK** 2300 WEST MAIN ST. CLARKSVILLE, TX 75426 TOLL FREE: 866-607-0453 WWW.EKENAMILLWORK.COM 1. INSTALLATION TO BE COMPLETED IN ACCORDANCE WITH MANUFACTURER'S SPECIFICATIONS.
2. DRAWING MAY NOT BE TO SCALE
3. THIS DRAWING IS INTENDED FOR DESIGN AND PLANNING PURPOSES ONLY.
4. ALL INFORMATION CONTAINED HEREIN WAS CURRENT AT THE TIME OF DEVELOPMENT BUT MUST BE REVIEWED AND APPROVED BY THE PRODUCT MANUFACTURER TO BE CONSIDERED ACCURATE.