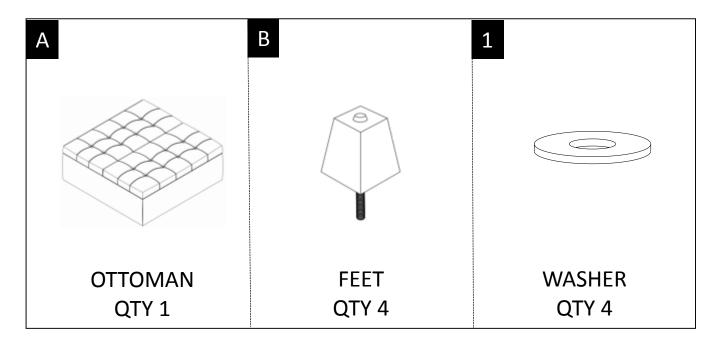

#### PARTS and HARDWARE DESCRIPTION

**NEED HELP?** For help with assembly or if you are missing a part, Please call customer service at 1-866-518-0120 ext. 262 (9 am to 4 pm EST)

#### STEP 1

Place the Ottoman (A) on its back on a flat smooth surface. Attach the Feet (B) with Washer (1) to each corner.