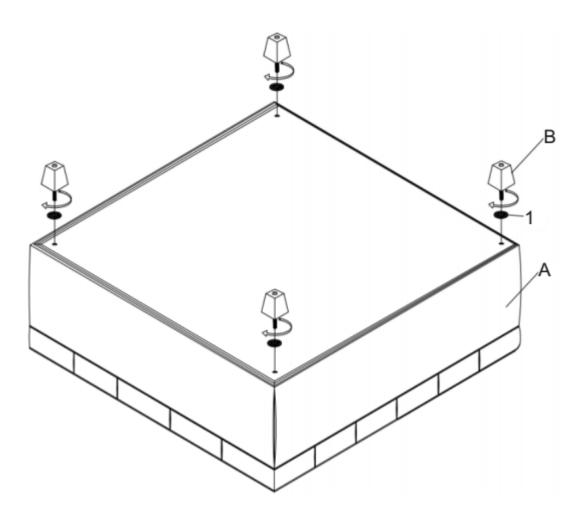

#### STEP 1

Place the Ottoman (A) on its back on a flat smooth surface. Attach the Feet (B) with Washer (1) to each corner.