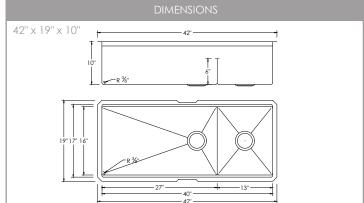

16 GAUGE

| Overall Dimensions  | 42" x 19" x 10" |
|---------------------|-----------------|
| Internal Dimensions | 40" x 17" x 10" |
| Left Basin          | 27" × 17" × 10" |
| Right Basin         | 13" x 17" x 10" |
| Drain Openning Size | 3 1/2"          |