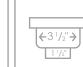

16 GAUGE

| Overall Dimensions  | 42" x 19" x 10" |
|---------------------|-----------------|
| Internal Dimensions | 40" x 17" x 10" |
| Left Basin          | 27" × 17" × 10" |
| Right Basin         | 13" x 17" x 10" |
| Drain Openning Size | 3 1/2"          |

MINIMUM INTERNAL SIZE

Stylish® sinks have on standard 3 1/2" drain opening that can fit any garbage disposal unit. The sink structure is well designed to withstand any heavy garbage disposal unit.

This product is covered by a limited lifetime warranty. Consult our websité for complete details.