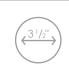

16 GAUGE

| Overall Dimensions  | 42" x 19" x 10" |
|---------------------|-----------------|
| Internal Dimensions | 40" x 17" x 10" |
| Left Basin          | 27" × 17" × 10" |
| Right Basin         | 13" x 17" x 10" |
| Drain Openning Size | 3 1/2"          |

MINIMUM INTERNAL SIZE

Stylish® sinks have on standard 3 1/2" drain opening that can fit any garbage disposal unit. The sink structure is well designed to withstand any heavy garbage disposal unit.

This product is covered by a limited lifetime warranty. Consult our websité for complete details.