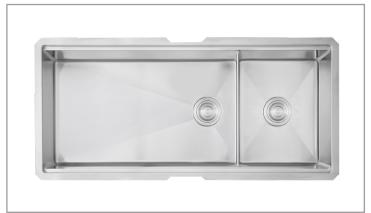

# VERSA42

STAINLESS STEEL HANDMADE 70/30 DOUBLE BOWL KITCHEN SINK

**BRUSHED** SATIN FINISH

RADIUS 10mm

COATED + **RUBBER PADS** 

Premium 16 gauge stainless steel with 18/10 chrome-nickel content. The 18% of chrome content provides durability, maximum protection against rust and a beautiful satin finish.
The 10% of nickel content provides excellent strength and hardness.