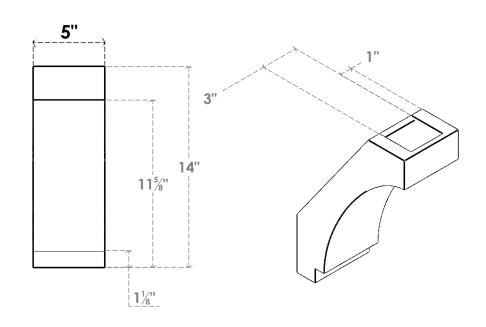

## ITEM NUMBER: BRCURO050X10000X14000IMPRCPR

5"W X 10"D X 14"H IMPERIAL ROUGH CEDAR WOODGRAIN OPEN TIMBERTHANE BRACE, PRIMED TAN

SIDE PROFILE

**FRONT PROFILE** 

**ISOMETRIC** 

**EKENA MILLWORK** 2300 WEST MAIN ST. CLARKSVILLE, TX 75426 TOLL FREE: 866-607-0453 WWW.EKENAMILLWORK.COM