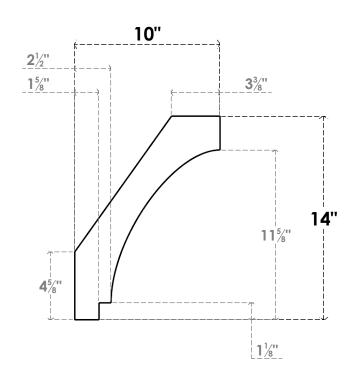

## ITEM NUMBER: BRCURO050X10000X14000IMPRCPR

5"W X 10"D X 14"H IMPERIAL ROUGH CEDAR WOODGRAIN OPEN TIMBERTHANE BRACE, PRIMED TAN

SIDE PROFILE

**FRONT PROFILE** 

**ISOMETRIC** 

**EKENA MILLWORK** 2300 WEST MAIN ST. CLARKSVILLE, TX 75426 TOLL FREE: 866-607-0453 WWW.EKENAMILLWORK.COM