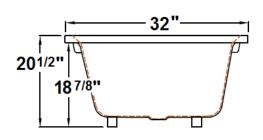

### **Technical Information**

• Cut-Out Dimensions: 58" x 30"

Weight: 133 lbs.

• Water Depth to Overflow: 12 1/8".

Water Capacity: 50 gal.

Sump Dimension: 42 1/2" x 20"