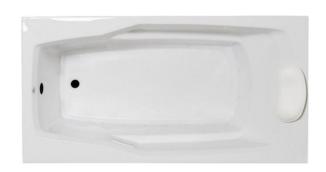

## **Withams**

60" x 32" Drop-In Acrylic Air Bath

Model Number
6032WTA064
Drop-In White Air Bath

#### **Features**

- 18+ high output lateral air jets
- 12 Amp variable speed blower
- Constructed of high-gloss durable acrylic
- Pre-leveled base for easy installation
- Automatic purge cycle with timer
- Slip resistant, textured floor
- Can be installed as an undermount
- Made in the USA