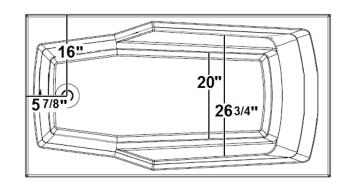

### **Technical Information**

• Cut-Out Dimensions: 58" x 30"

Weight: 133 lbs.

• Water Depth to Overflow: 12 1/8".

Water Capacity: 50 gal.

Sump Dimension: 42 1/2" x 20"