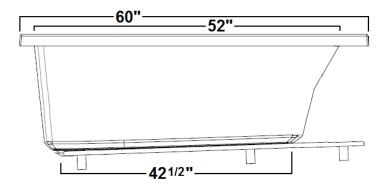

### **Technical Information**

• Cut-Out Dimensions: 58" x 30"

Weight: 133 lbs.

• Water Depth to Overflow: 12 1/8".

Water Capacity: 50 gal.

Sump Dimension: 42 1/2" x 20"