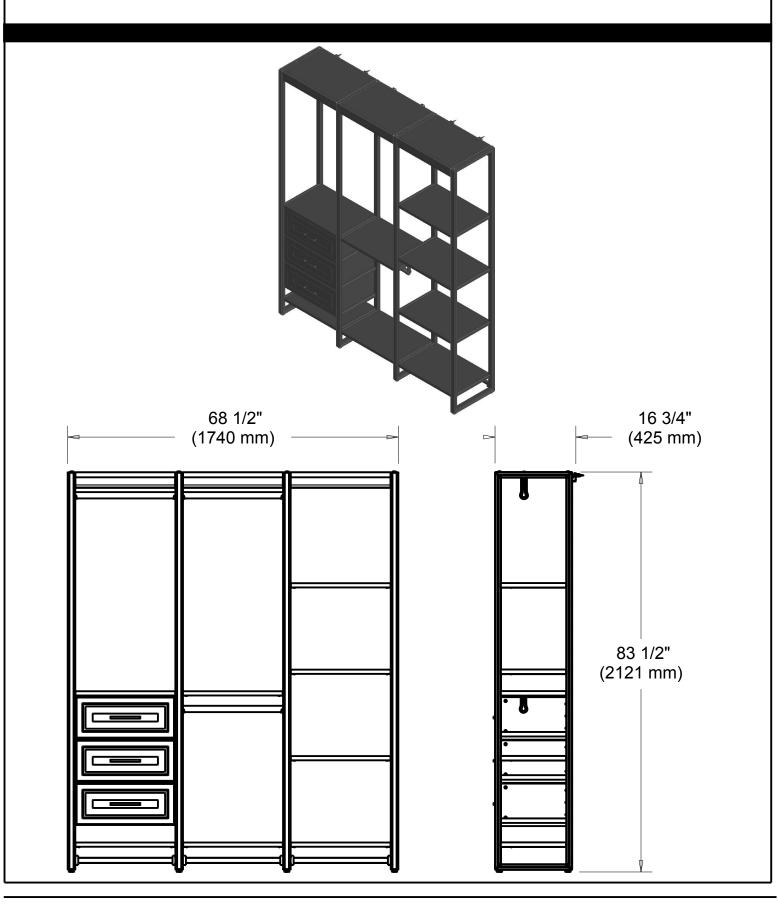

## 6ft Closet System

- QTY:
- **MATERIALS:** Powder Coated Aluminum Frame and Glass Filled Nylon Corners
- Assembled closet organization system is 68.5 in. wide x 16-3/4 in. deep x 83.5 in. tall DIMENSIONS:
- **INSTALLATION:** Detailed Instructions and Hardware Included for Easy Installation.
- UNIQUE FEATURE: Smart customization with bracket locations every 4.5 in. to offer the maximum customizability and optimize space in the closet
- 1 Year Limited Warranty. WARRANTY: