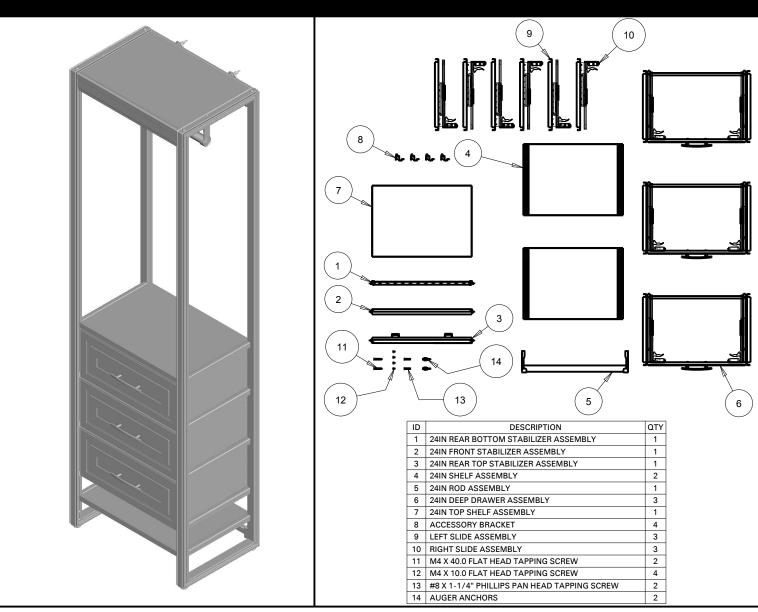

## THREE DRAWER KIT

| QTY:            | 1                                                                                                                                                                                                       |
|-----------------|---------------------------------------------------------------------------------------------------------------------------------------------------------------------------------------------------------|
| MATERIALS:      | Engineered Wood drawer boxes with soft-close undermount slides.<br>Aluminum hanging bars with Nylon brackets. Powder Coated Steel shelf supports.<br>Engineered Wood shelves with Paper Coated Surface. |
| DIMENSIONS:     | Assembled closet organization system is 68.5 in. wide x 16-3/4 in. deep x 83.5 in. tall                                                                                                                 |
| INSTALLATION:   | Detailed Instructions and Hardware Included for Easy Installation.                                                                                                                                      |
| UNIQUE FEATURE: | Drawer Pulls with a CTC measurement of 3-3/4 in. (96 mm) included in satin nickel finish to complement the timeless design of the closet system                                                         |
| WARRANTY:       | 1 Year Limited Warranty.                                                                                                                                                                                |