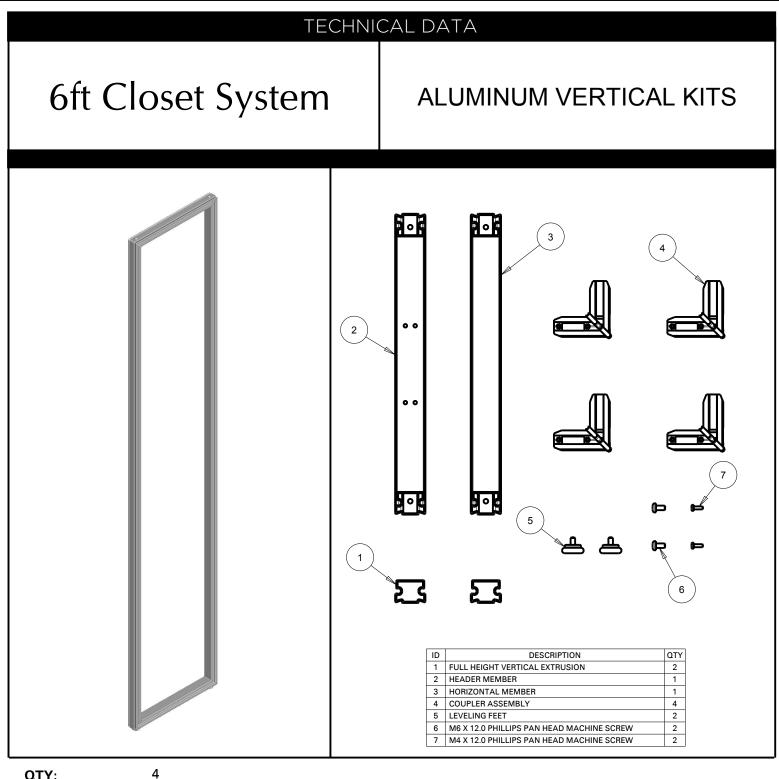

## 6ft Closet System







- QTY:
- **MATERIALS:** Powder Coated Aluminum Frame and Glass Filled Nylon Corners
- Assembled closet organization system is 68.5 in. wide x 16-3/4 in. deep x 83.5 in. tall DIMENSIONS:
- **INSTALLATION:** Detailed Instructions and Hardware Included for Easy Installation.
- UNIQUE FEATURE: Smart customization with bracket locations every 4.5 in. to offer the maximum customizability and optimize space in the closet
- 1 Year Limited Warranty. WARRANTY:



## TECHNICAL DATA

## 6ft Closet System

## THREE DRAWER KIT



| QTY:            | 1                                                                                                                                                                                                       |
|-----------------|-----------------------------------