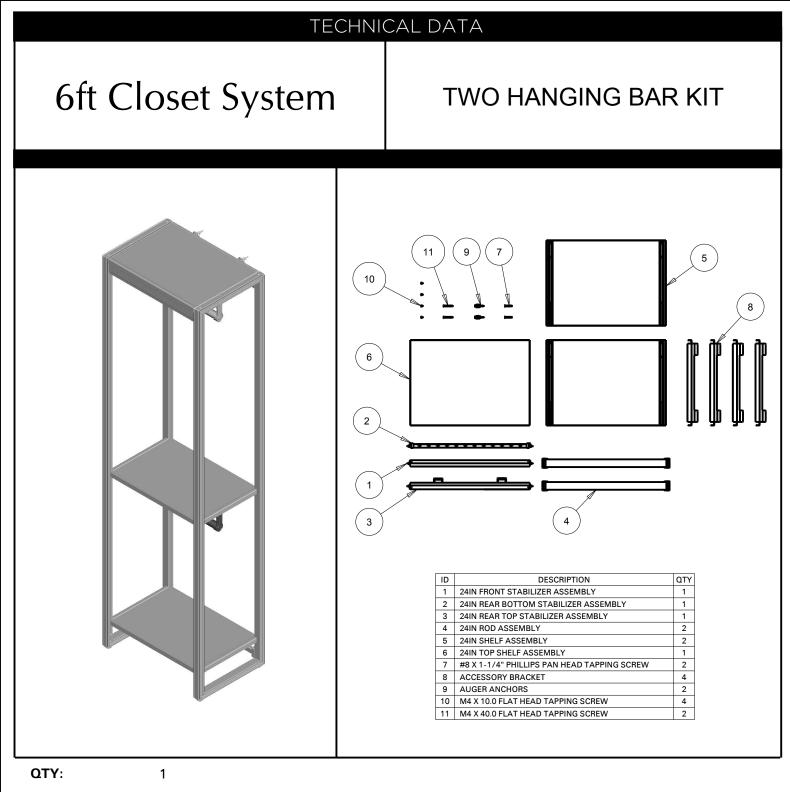

- DIMENSIONS: Assembled closet organization system is 68.5 in. wide x 16-3/4 in. deep x 83.5 in. tall.
- **INSTALLATION:** Detailed Instructions and Hardware Included for Easy Installation.
- **UNIQUE FEATURE:** Need more storage? Our complementing accessories work within the closet system for an easy addition to help optimize your storage space.
- **WARRANTY:** 1 Year Limited Warranty.