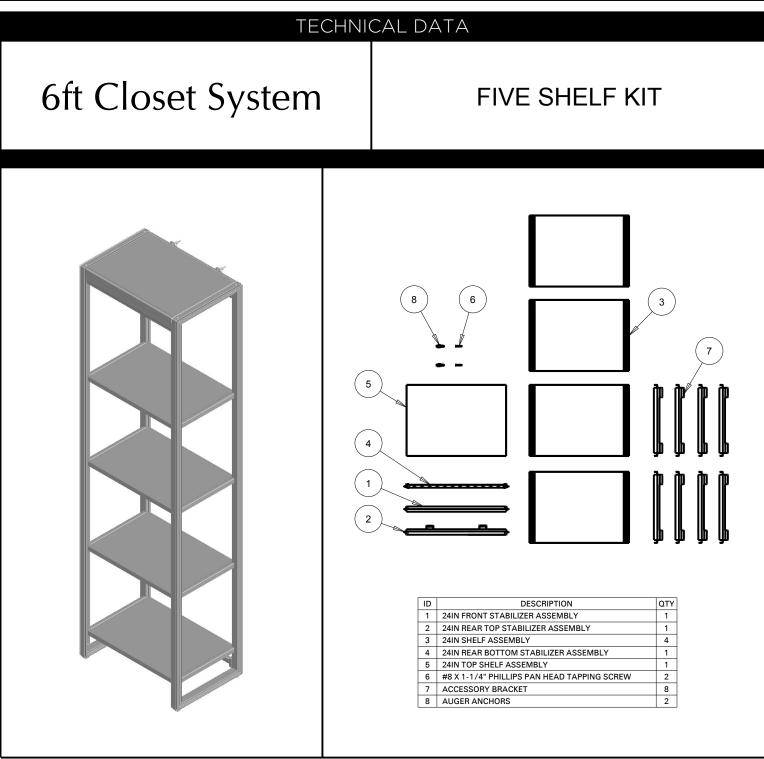

## 6ft Closet System

| <b>ΟΤΥ</b> :    | 1                                                                                                                         |
|-----------------|---------------------------------------------------------------------------------------------------------------------------|
| MATERIALS:      | Powder Coated Steel shelf supports. Engineered Wood shelves with Paper Coated Surface.                                    |
| DIMENSIONS:     | Assembled closet organization system is 68.5 in. wide x 16-3/4 in. deep x 83.5 in. tall.                                  |
| INSTALLATION:   | Detailed Instructions and Hardware Included for Easy Installation.                                                        |
| UNIQUE FEATURE: | Dynamic customization allows you to move anything, anywhere at any time for the ultimate in customization in your closet. |
| WARRANTY:       | 1 Year Limited Warranty.                                                                                                  |
|                 |                                                                                                                           |