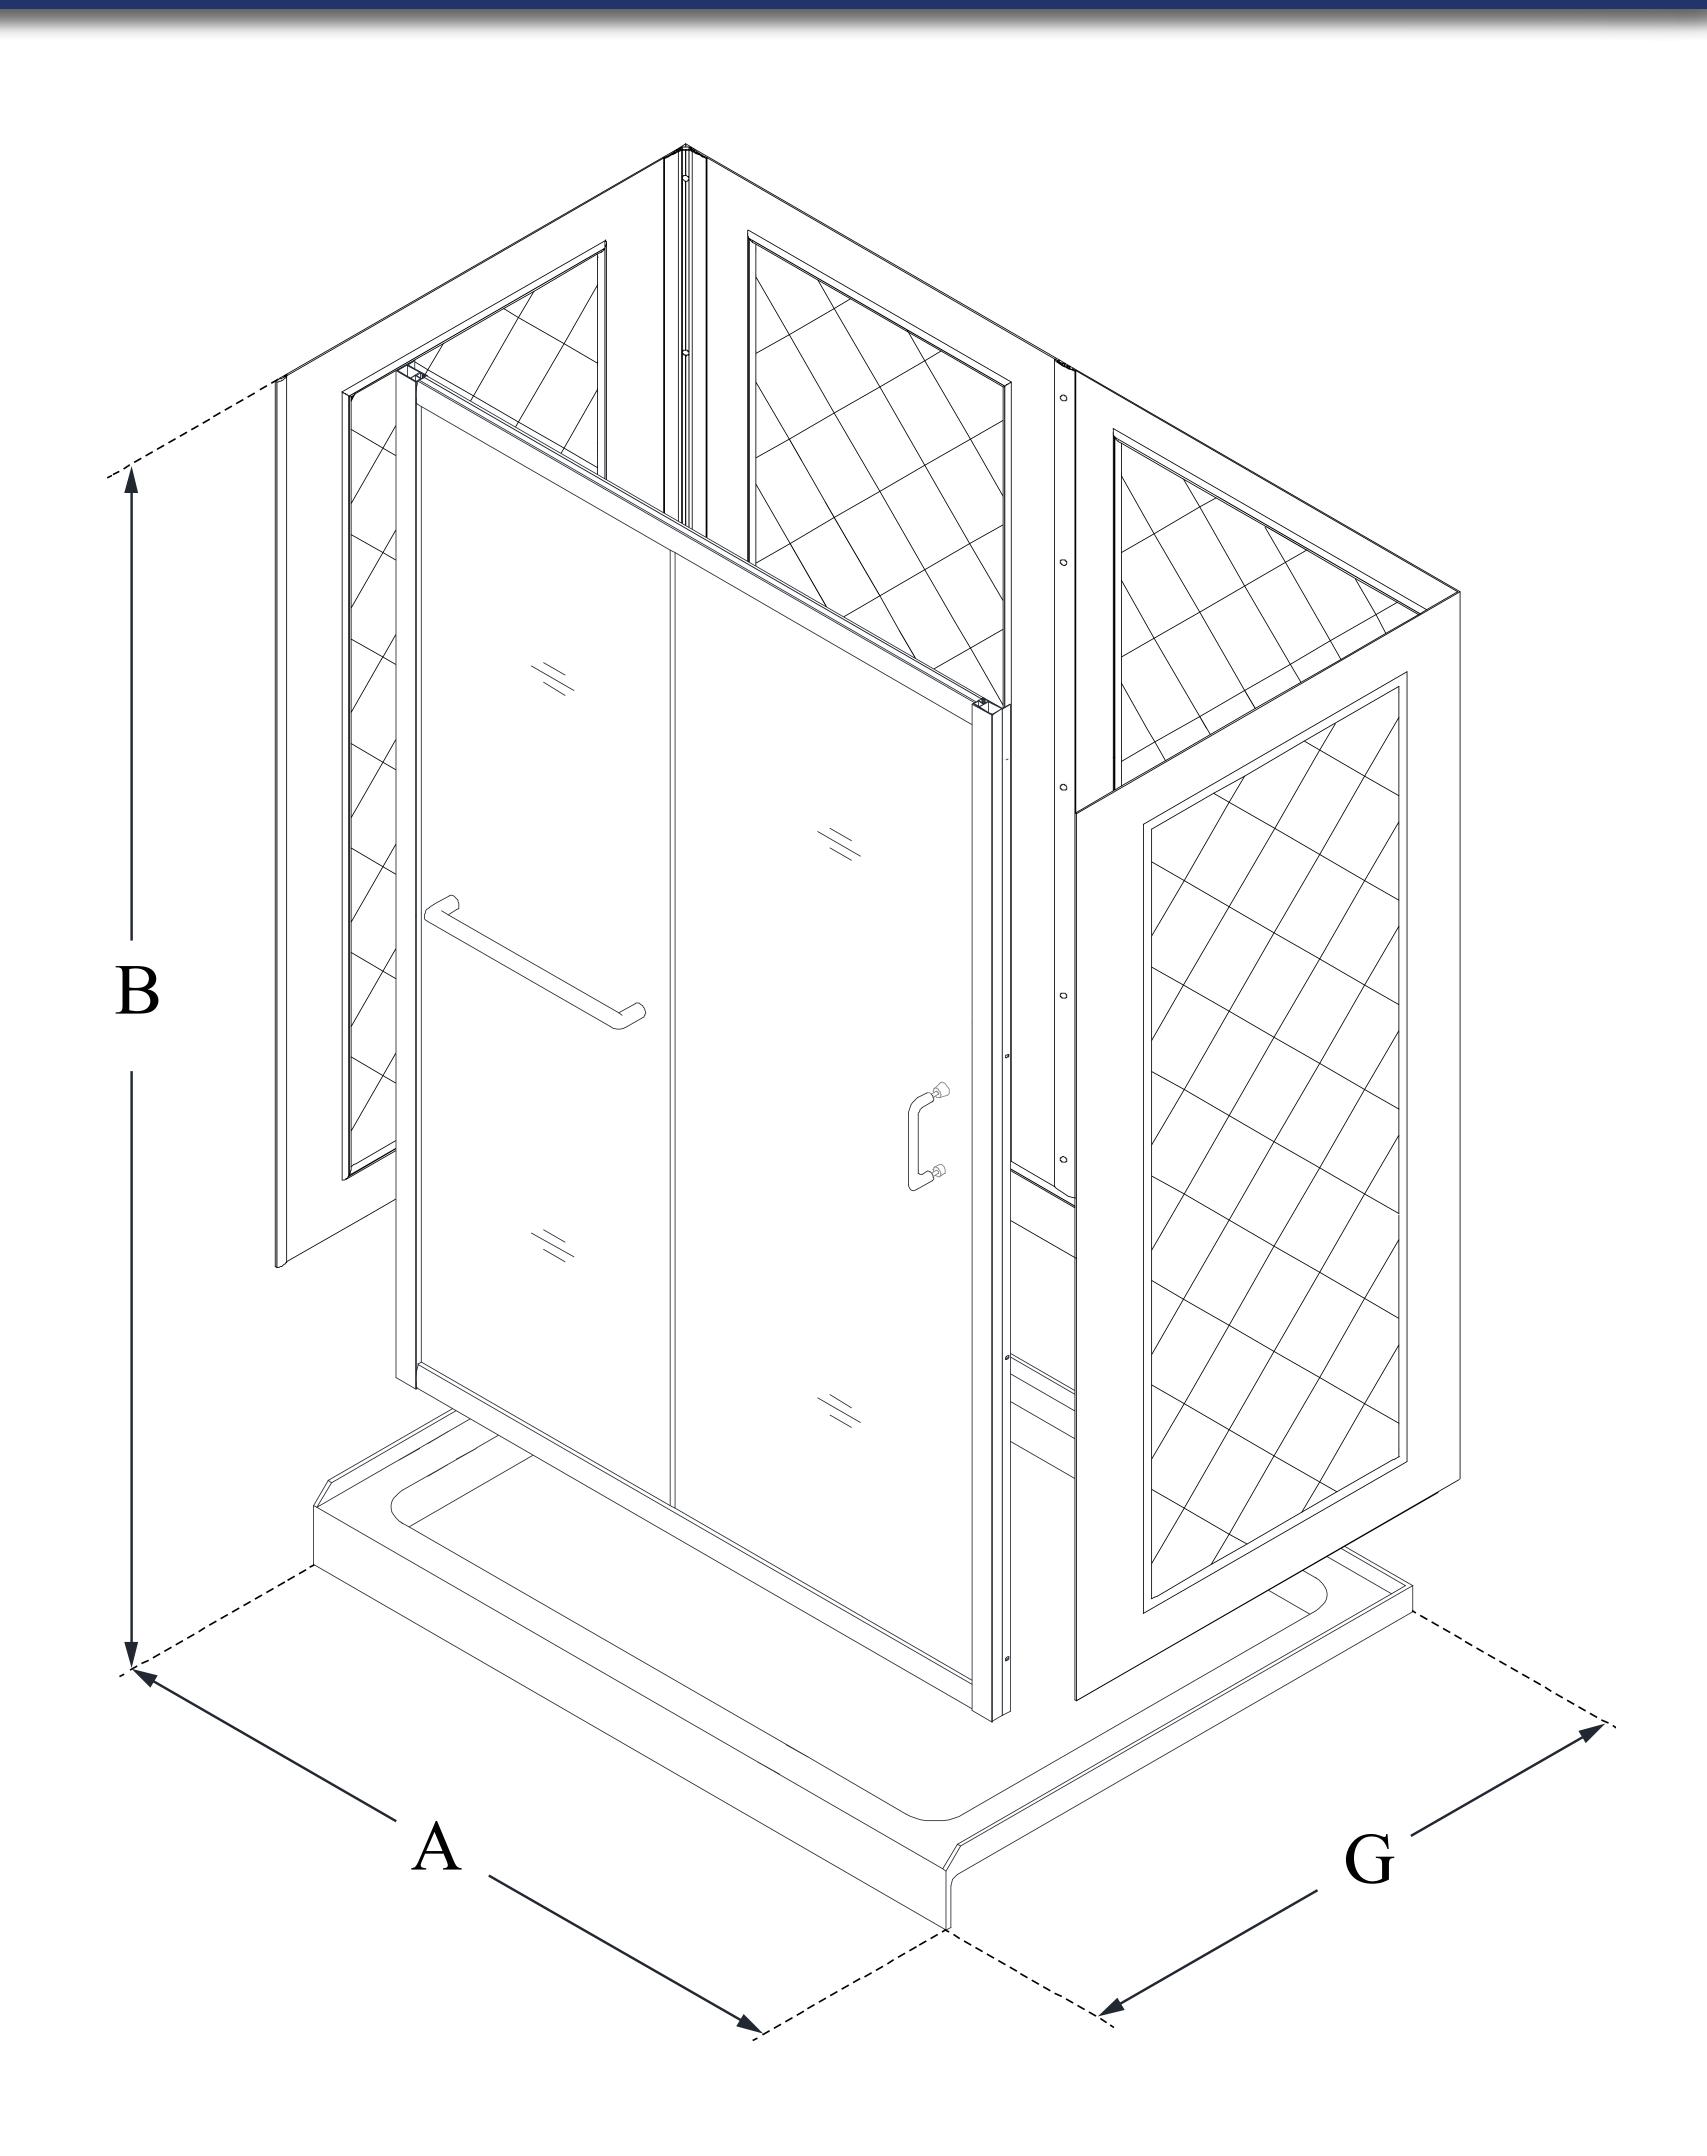

## INFINITY-Z

DreamLine Infinity-Z 30 in. D x 60 in. W x 76 3/4 in. H Frameless Sliding Shower Door, Shower Base and QWALL-5 Backwall Kit

# CONFIGURATION DIMENSIONS:

A: 60"

KIT WIDTH

B: 763/4"

KIT HEIGHT

### G: 30"

KIT DEPTH