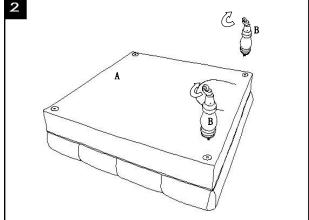

# Part List and Hardware List

| PIECE | DESCRIPTION | PICTURE | QUANTITY |
|-------|-------------|---------|----------|
| А     | Seat        |         | 1X       |
| В     | Leg         |         | 4X       |