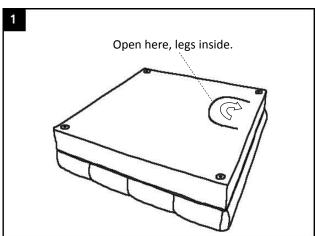

# Part List and Hardware List

| PIECE | DESCRIPTION | PICTURE | QUANTITY |
|-------|-------------|---------|----------|
| А     | Seat        |         | 1X       |
| В     | Leg         |         | 4X       |