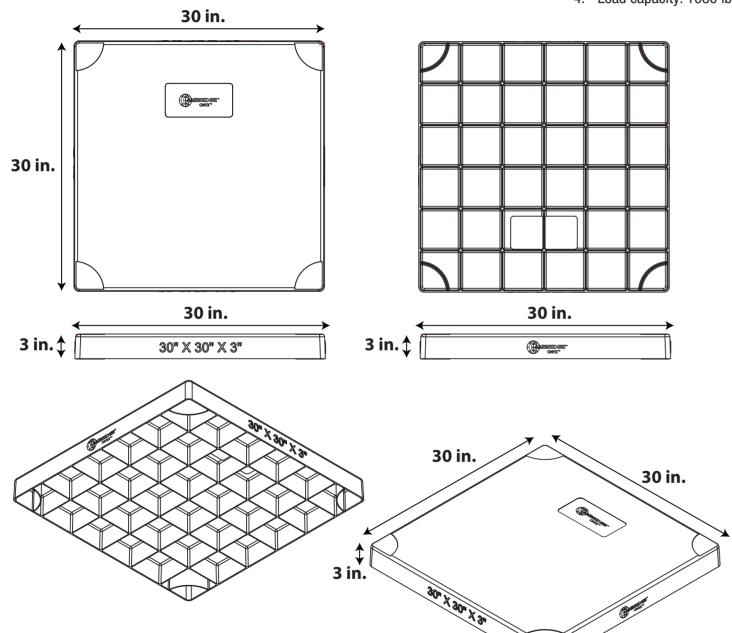

## **Specifications:**

1. Color: Black

2. Material: Polypropylene

3. Weight: 11.60 lbs

4. Load capacity: 1080 lbs

# **Consistent Ribbing Transfers Load**

Generous ribbing underneath the pad spreads the load evenly and ensures pad strength.

## **Precise Top Texture**

Helps prevent equipment from moving and enhances stability.

## **Easy to Identify Size**

Size of these pads are written out on the sides for easy identification.

# **Additional Surface Support**

The bottom of our Cambridge pad shows an abundance of ribbing plus additional surface to increase pad strength.

### **Multiple Sizes**

Comes in multiple sizes to match all kinds of equipment.

This drawing is: 30" x 30" x 3"