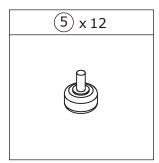

Fix part 5 with part B and part D,Do this four times.

Fix part O with part P with four M6x15mm Screws (1) and (4) Flat Washers.Use (6) Allen key. **DO NOT YET TIGHTEN.** 

Fix part O with part P with four M6x15mm Screws (1) and (4) Flat Washers.Use (6) Allen key. **DO NOT YET TIGHTEN.** 

14/15

Fix part 5 with part O,Do this four times.

11

Insert glass.