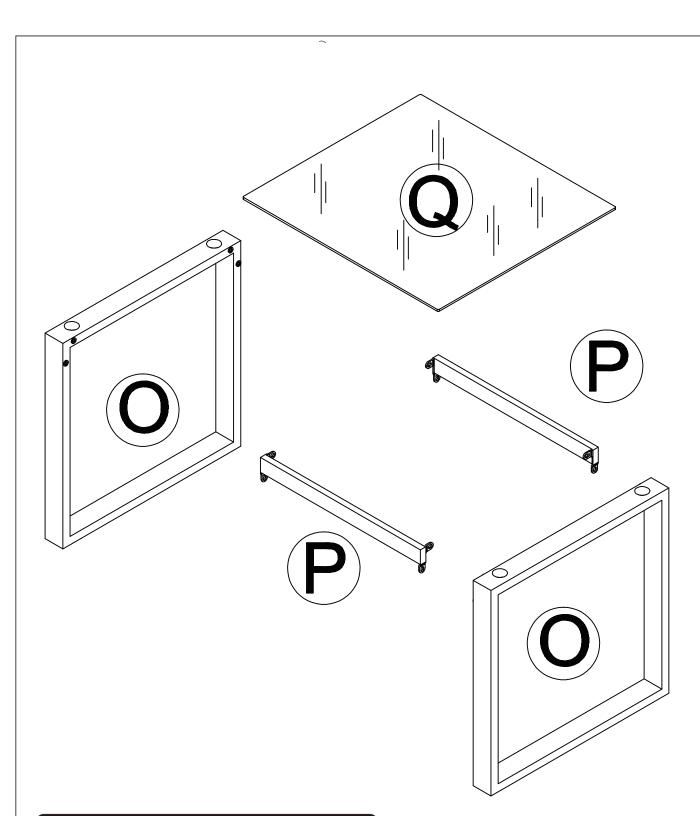

Fix part 5 with part B and part D,Do this four times.

Fix part O with part P with four M6x15mm Screws (1) and (4) Flat Washers.Use (6) Allen key. **DO NOT YET TIGHTEN.** 

Fix part O with part P with four M6x15mm Screws (1) and (4) Flat Washers.Use (6) Allen key. **DO NOT YET TIGHTEN.** 

14/15

Fix part 5 with part O,Do this four times.

11

Insert glass.