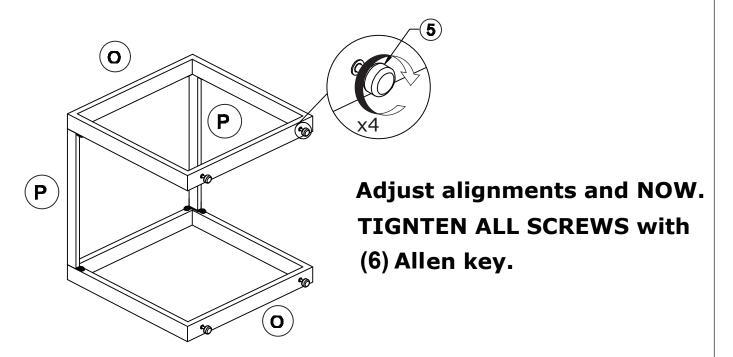

ews (3) and (4) Flat Washers.Use (6) Allen key. **DO NOT YET TIGHTEN.** 

Fix part E and part F with part C and part D with four M6x15mm Screws (1) and (4) Flat Washers.Use (6) Allen key.

DO NOT YET TIGHTEN.



Fix part A with part B with one M6x15mm Screws (1) and (4) Flat Washers.Use (6) Allen key. **DO NOT YET TIGHTEN.** Fix part C with part D with one M6x15mm Screws (1) and (4) Flat Washers.Use (6) Allen key. **DO NOT YET TIGHTEN.** 



Fix part 5 with part B and part D,Do this four times.





Fix part O with part P with four M6x15mm Screws (1) and (4) Flat Washers.Use (6) Allen key. **DO NOT YET TIGHTEN.** 



Fix part O with part P with four M6x15mm Screws (1) and (4) Flat Washers.Use (6) Allen key. **DO NOT YET TIGHTEN.** 

14/15







Fix part 5 with part O,Do this four times.



11



Insert glass.



# **WARRANTY**

#### WARRANTY CLAIMS

- •There is a 30-day warranty for broken furniture or any other problems that do not work properly. The warranty will start from the date of purchase which must be verified by proof of purchase.
- •Before making a claim, we may be able to answer your query, simply call us. Please leave your purchase order number, along with some details of the problem, if you want a replacement part. We will arrange within 48 hours. If there is out of stock, we will reply with a shipping date.
- •The product must be used in accordance with the instructions provided. For health reasons.
- •For other reasons, if the furniture needs to be returned, it must be cleaned and dried and operated within 30 days of receipt.

## **Type of Warranty Claim**