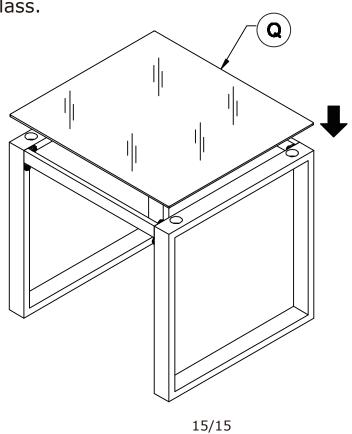

shers.Use (6) Allen key. **DO NOT YET TIGHTEN.** 

Fix part E and part F with part C and part D with four M6x15mm Screws (1) and (4) Flat Washers.Use (6) Allen key.

DO NOT YET TIGHTEN.



Fix part A with part B with one M6x15mm Screws (1) and (4) Flat Washers.Use (6) Allen key. **DO NOT YET TIGHTEN.** Fix part C with part D with one M6x15mm Screws (1) and (4) Flat Washers.Use (6) Allen key. **DO NOT YET TIGHTEN.** 



Fix part 5 with part B and part D,Do this four times.





Fix part O with part P with four M6x15mm Screws (1) and (4) Flat Washers.Use (6) Allen key. **DO NOT YET TIGHTEN.** 



Fix part O with part P with four M6x15mm Screws (1) and (4) Flat Washers.Use (6) Allen key. **DO NOT YET TIGHTEN.** 

14/15







Fix part 5 with part O,Do this four times.



11



Insert glass.



# **WARRANTY**

#### WARRANTY CLAIMS

- •There is a 30-day warranty for broken furniture or any other problems that do not work properly. The warranty will start from the date of purchase which must be verified by proof of purchase.
- •Before making a claim, we may be able to answer your query, simply call us. Please leave your purchase order number, along with some details of the problem, if you want a replacement part. We will arrange within 48 hours. If there is out of stock, we will reply with a shipping date.
- •The product must be used in accordance with the instructions provided. For health reasons.
- •For other reasons, if the furniture needs to be returned, it must be cleaned and dried and operated within 30 days of receipt.

## **Type of Warranty Claim**

- Failure to follow th