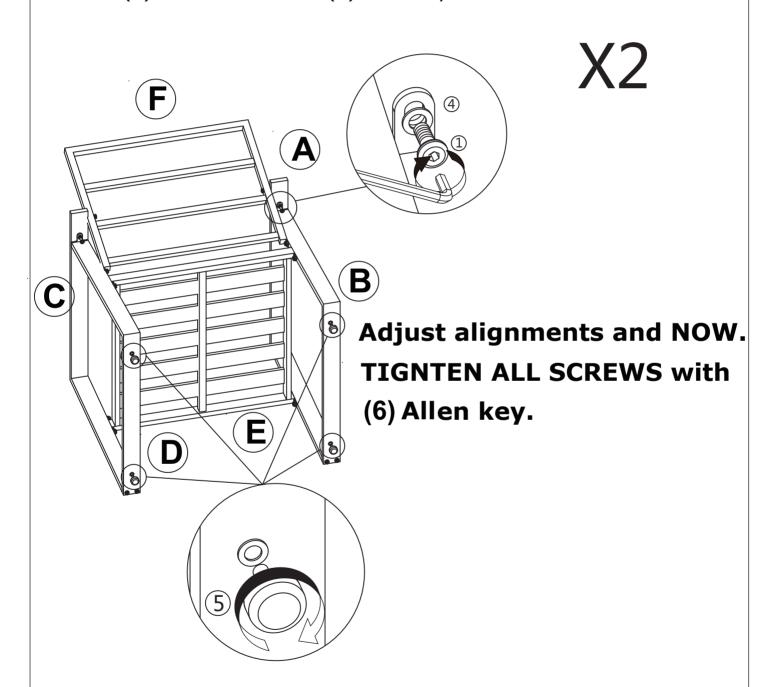

Fix part 5 with part B and part D,Do this four times.

Fix part O with part P with four M6x15mm Screws (1) and (4) Flat Washers.Use (6) Allen key. **DO NOT YET TIGHTEN.** 

Fix part O with part P with four M6x15mm Screws (1) and (4) Flat Washers.Use (6) Allen key. **DO NOT YET TIGHTEN.** 