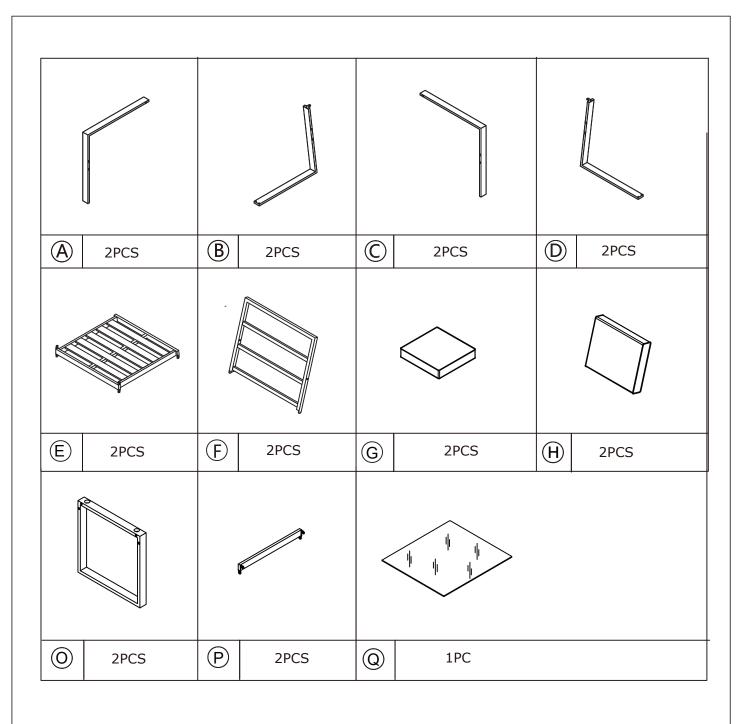

ed by size

















Children have died from furniture tipover.To reduce the risk of furniture tipover:

- ALWAYS install tipover restraint provided.
- NEVER put a TV on this product.NEVER allow children to stand, climb
- or hang on drawers,doors,or shelves.

  NEVER open more than one drawer at a time.
- Place heaviest items in the lowest drawers.

This is a permanent label. Do not remove!

**x**2





# AWARNING



Children have died from furniture tipover.To reduce the risk of furniture tipover:

- ALWAYS install tipover restraint provided.
- NEVER put a TV on this product.NEVER allow children to stand,climb or hang on drawers,doors,or shelves. NEVER open more than one drawer
- at a time.
- Place heaviest items in the lowest drawers.

This is a permanent label. Do not remove!







Fix part C with part D with two M6x30mm Screws (2) and (4) Flat Washers.Use (6) Allen key. **DO NOT YET TIGHTEN.** 





Fix part A with part B with two M6x30mm Screws (2) and (4) Flat Washers.Use (6) Allen key. **DO NOT YET TIGHTEN.** 





Fix part E with part A and part B with three M6x15mm Screws (1) and (4) Flat Washers.Use (6) Allen key. **DO NOT YET TIGHTEN.** 





Fix part F with part A with one M6x35mm Screws (3) and (4) Flat Washers.Use (6) Allen key. **DO NOT YET TIGHTEN.** 

Fix part F with part B with one M6x15mm Screws (3) and (4) Flat Washers.Use (6) Allen key. **DO NOT YET TIGHTEN.** 





Fix part F with part C with one M6x35mm Screws (3) and (4) Flat Washers.Use (6) Allen key. **DO NOT YET TIGHTEN.** 

Fix part E and part F with part C and part D with four M6x15mm Sc