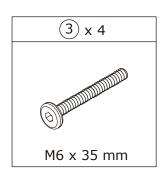

Fix part E with part A and part B with three M6x15mm Screws (1) and (4) Flat Washers.Use (6) Allen key. **DO NOT YET TIGHTEN.** 

Fix part F with part A with one M6x35mm Screws (3) and (4) Flat Washers.Use (6) Allen key. **DO NOT YET TIGHTEN.** 

Fix part F with part B with one M6x15mm Screws (3) and (4) Flat Washers.Use (6) Allen key. **DO NOT YET TIGHTEN.** 

Fix part F with part C with one M6x35mm Screws (3) and (4) Flat Washers.Use (6) Allen key. **DO NOT YET TIGHTEN.** 