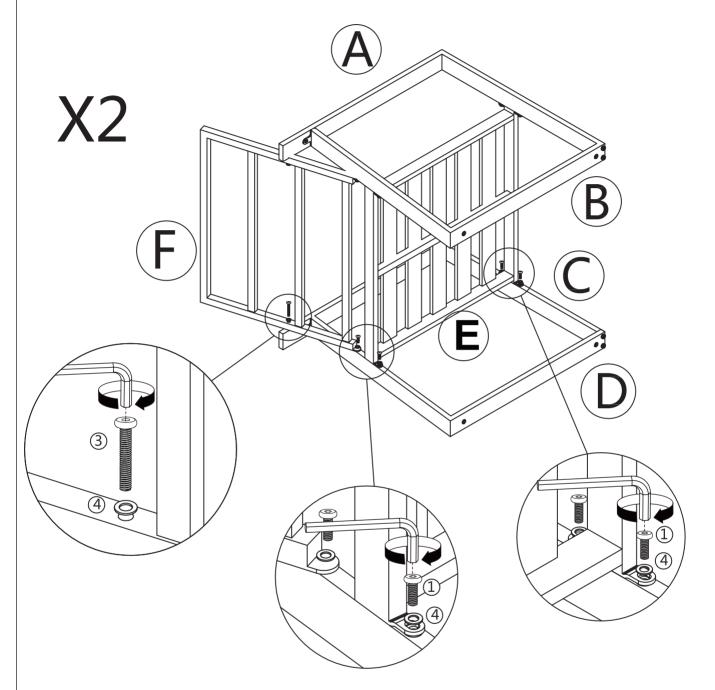

Fix part E and part F with part C and part D with four M6x15mm Screws (1) and (4) Flat Washers.Use (6) Allen key.

DO NOT YET TIGHTEN.

Fix part A with part B with one M6x15mm Screws (1) and (4) Flat Washers.Use (6) Allen key. **DO NOT YET TIGHTEN.** Fix part C with part D with one M6x15mm Screws (1) and (4) Flat Washers.Use (6) Allen key. **DO NOT YET TIGHTEN.** 