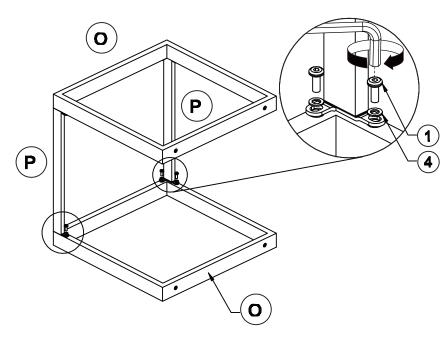

Fix part E and part F with part C and part D with four M6x15mm Screws (1) and (4) Flat Washers.Use (6) Allen key.

DO NOT YET TIGHTEN.

Fix part A with part B with one M6x15mm Screws (1) and (4) Flat Washers.Use (6) Allen key. **DO NOT YET TIGHTEN.** Fix part C with part D with one M6x15mm Screws (1) and (4) Flat Washers.Use (6) Allen key. **DO NOT YET TIGHTEN.** 

Fix part 5 with part B and part D,Do this four times.

Fix part O with part P with four M6x15mm Screws (1) and (4) Flat Washers.Use (6) Allen key. **DO NOT YET TIGHTEN.** 

Fix part O with part P with four M6x15mm Screws (1) and (4) Flat Washers.Use (6) Allen key. **DO NOT YET TIGHTEN.** 