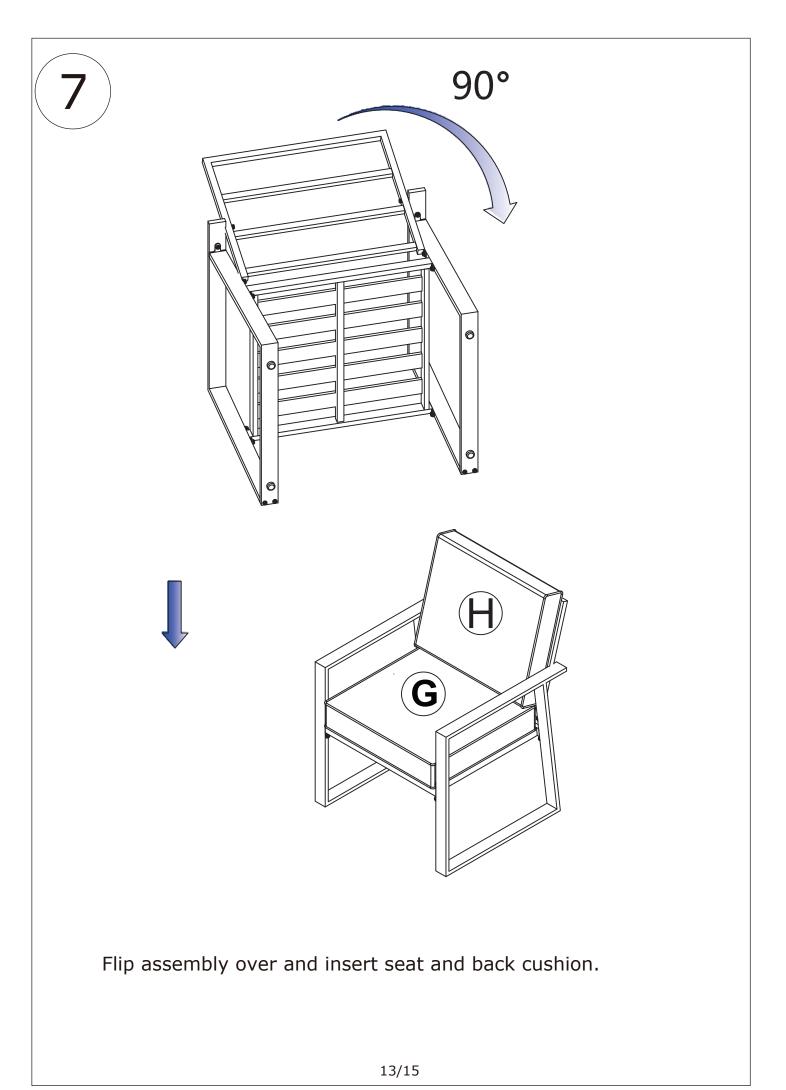

TIGHTEN.** 





Fix part F with part A with one M6x35mm Screws (3) and (4) Flat Washers.Use (6) Allen key. **DO NOT YET TIGHTEN.** 

Fix part F with part B with one M6x15mm Screws (3) and (4) Flat Washers.Use (6) Allen key. **DO NOT YET TIGHTEN.** 





Fix part F with part C with one M6x35mm Screws (3) and (4) Flat Washers.Use (6) Allen key. **DO NOT YET TIGHTEN.** 

Fix part E and part F with part C and part D with four M6x15mm Screws (1) and (4) Flat Washers.Use (6) Allen key.

DO NOT YET TIGHTEN.



Fix part A with part B with one M6x15mm Screws (1) and (4) Flat Washers.Use (6) Allen key. **DO NOT YET TIGHTEN.** Fix part C with part D with one M6x15mm Screws (1) and (4) Flat Washers.Use (6) Allen key. **DO NOT YET TIGHTEN.** 



Fix part 5 with part B and part D,Do this four times.





Fix part O with part P with four M6x15mm Screws (1) and (4) Flat Washers.Use (6) Allen key. **DO NOT YET TIGHTEN.** 



Fix part O with part P with four M6x15mm Screws (1) and (4) Flat Washers.Use (6) Allen key. **DO NOT YET TIGHTEN.** 

14/15







Fix part 5 with part O,Do this four times.



11



Insert glass.



# **WARRANTY**

#### WARRANTY CLAIMS

- •There is a 30-day warranty for broken furniture or any other problems that do not work properly. The warranty will start from the date of purchase which must be verified by proof of purchase.
- •Before making a claim, we may be able to answer your query, simply call us. Please leave your purchase order number, along with some details of the problem, if you want a replacement part. We will arrange within 48 hours. If there is out of