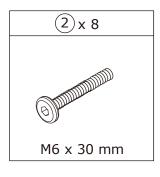

This is a permanent label. Do not remove!

Fix part C with part D with two M6x30mm Screws (2) and (4) Flat Washers.Use (6) Allen key. **DO NOT YET TIGHTEN.** 

Fix part A with part B with two M6x30mm Screws (2) and (4) Flat Washers.Use (6) Allen key. **DO NOT YET TIGHTEN.** 

Fix part E with part A and part B with three M6x15mm Screws (1) and (4) Flat Washers.Use (6) Allen key. **DO NOT YET TIGHTEN.** 

Fix part F with part A with one M6x35mm Screws (3) and (4) Flat Washers.Use (6) Allen key. **DO NOT YET TIGHTEN.** 

Fix part F with part B with one M6x15mm Screws (3) and (4) Flat Washers.Use (6) Allen key. **DO NOT YET TIGHTEN.** 

Fix part F with part C with one M6x35mm Screws (3) and (4) Flat Washers.Use (6) Allen key. **DO NOT YET TIGHTEN.** 