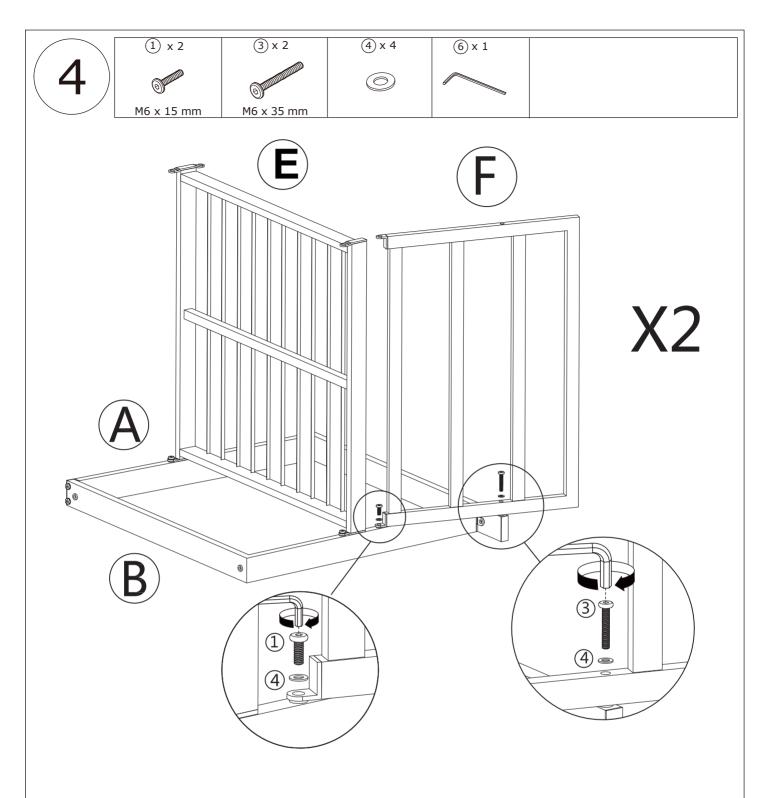

Fix part E with part A and part B with three M6x15mm Screws (1) and (4) Flat Washers.Use (6) Allen key. **DO NOT YET TIGHTEN.** 

Fix part F with part A with one M6x35mm Screws (3) and (4) Flat Washers.Use (6) Allen key. **DO NOT YET TIGHTEN.** 

Fix part F with part B with one M6x15mm Screws (3) and (4) Flat Washers.Use (6) Allen key. **DO NOT YET TIGHTEN.** 

Fix part F with part C with one M6x35mm Screws (3) and (4) Flat Washers.Use (6) Allen key. **DO NOT YET TIGHTEN.** 