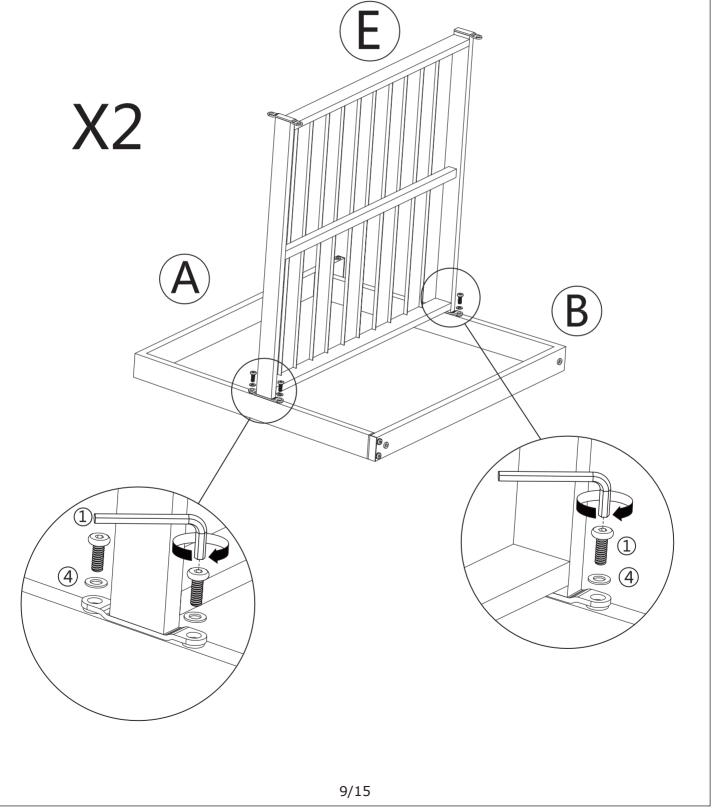

Fix part E with part A and part B with three M6x15mm Screws (1) and (4) Flat Washers.Use (6) Allen key. **DO NOT YET TIGHTEN.** 

Fix part F with part A with one M6x35mm Screws (3) and (4) Flat Washers.Use (6) Allen key. **DO NOT YET TIGHTEN.** 