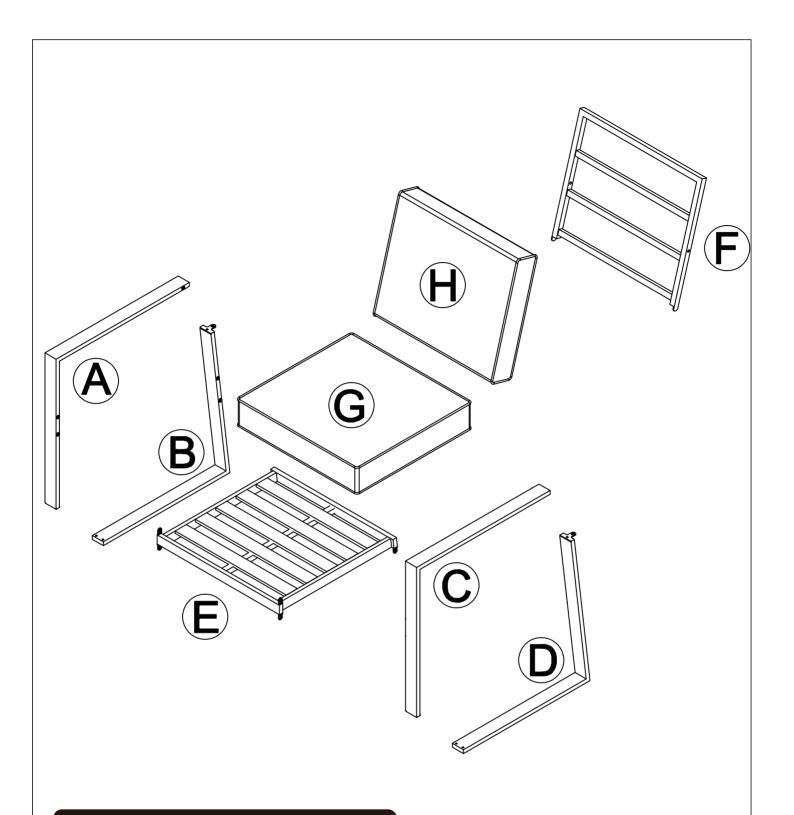

This is a permanent label. Do not remove!

Fix part C with part D with two M6x30mm Screws (2) and (4) Flat Washers.Use (6) Allen key. **DO NOT YET TIGHTEN.** 

Fix part A with part B with two M6x30mm Screws (2) and (4) Flat Washers.Use (6) Allen key. **DO NOT YET TIGHTEN.** 

Fix part E with part A and part B with three M6x15mm Screws (1) and (4) Flat Washers.Use (6) Allen key. **DO NOT YET TIGHTEN.** 

Fix part F with part A with one M6x35mm Screws (3) and (4) Flat Washers.Use (6) Allen key. **DO NOT YET TIGHTEN.** 

Fix part F with part B with one M6x15mm Screws (3) and (4) Flat Washers.Use (6) Allen key. **DO NOT YET TIGHTEN.** 

Fix part F with part C with one M6x35mm Screws (3) and (4) Flat Washers.Use (6) Allen key. **DO NOT YET TIGHTEN.** 

Fix part E and part F with part C and part D with four M6x15mm Screws (1) and (4) Flat Washers.Use (6) Allen key.

DO NOT YET TIGHTEN.

Fix part A with part B with one M6x15mm Screws (1) and (4) Flat Washers.Use (6) Allen key. **DO NOT YET TIGHTEN.** Fix part C with part D with one M6x15mm Screws (1) and (4) Flat Washers.Use (6) Allen key. **DO NOT YET TIGHTEN.** 