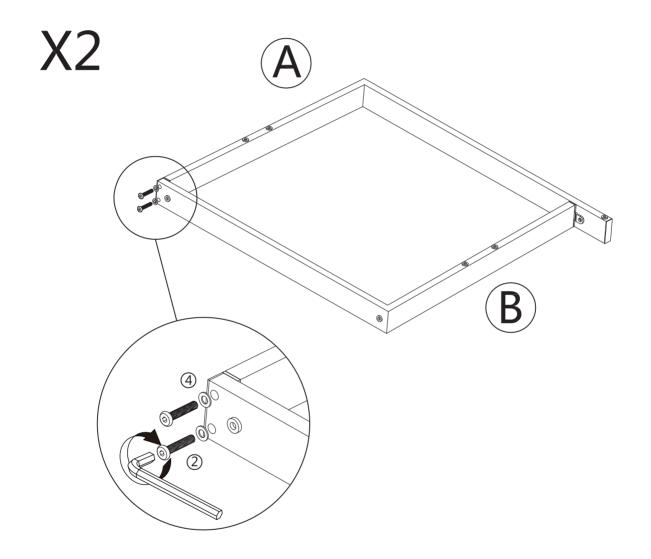

This is a permanent label. Do not remove!

Fix part C with part D with two M6x30mm Screws (2) and (4) Flat Washers.Use (6) Allen key. **DO NOT YET TIGHTEN.** 

Fix part A with part B with two M6x30mm Screws (2) and (4) Flat Washers.Use (6) Allen key. **DO NOT YET TIGHTEN.** 