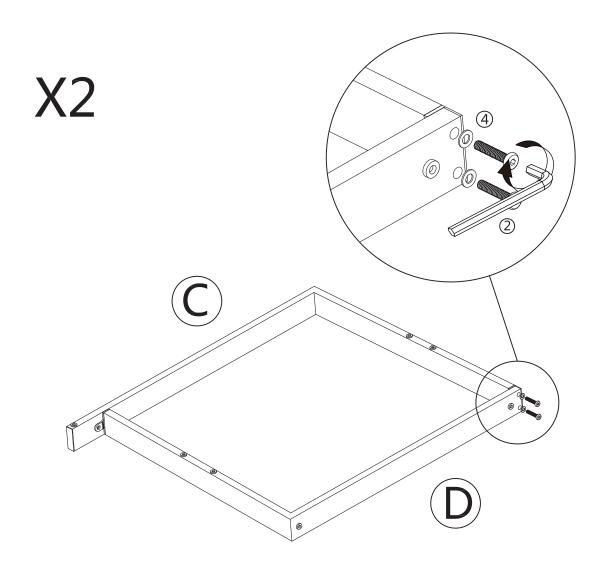

This is a permanent label. Do not remove!

Fix part C with part D with two M6x30mm Screws (2) and (4) Flat Washers.Use (6) Allen key. **DO NOT YET TIGHTEN.** 

Fix part A with part B with two M6x30mm Screws (2) and (4) Flat Washers.Use (6) Allen key. **DO NOT YET TIGHTEN.** 