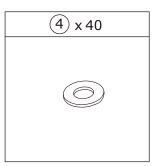

This is a permanent label. Do not remove!

Fix part C with part D with two M6x30mm Screws (2) and (4) Flat Washers.Use (6) Allen key. **DO NOT YET TIGHTEN.** 

Fix part A with part B with two M6x30mm Screws (2) and (4) Flat Washers.Use (6) Allen key. **DO NOT YET TIGHTEN.** 

Fix part E with part A and part B with three M6x15mm Screws (1) and (4) Flat Washers.Use (6) Allen key. **DO NOT YET TIGHTEN.** 

Fix part F with part A with one M6x35mm Screws (3) and (4) Flat Washers.Use (6) Allen key. **DO NOT YET TIGHTEN.** 

Fix part F with part B with one M6x15mm Screws (3) and (4) Flat Washers.Use (6) Allen key. **DO NOT YET TIGHTEN.** 

Fix part F with part C with one M6x35mm Screws (3) and (4) Flat Washers.Use (6) Allen key. **DO NOT YET TIGHTEN.** 

Fix part E and part F with part C and part D with four M6x15mm Screws (1) and (4) Flat Washers.Use (6) Allen key.

DO NOT YET TIGHTEN.

Fix part A with part B with one M6x15mm Screws (1) and (4) Flat Washers.Use (6) Allen key. **DO NOT YET TIGHTEN.** Fix part C with part D with one M6x15mm Screws (1) and (4) Flat Washers.Use (6) Allen key. **DO NOT YET TIGHTEN.** 

Fix part 5 with part B and part D,Do this four times.

Fix part O with part P with four M6x15mm Screws (1) and (4) Flat Washers.Use (6) Allen key. **DO NOT YET TIGHTEN.** 

Fix part O with part P with four M6x15mm Screws (1) and (4) Flat Washers.Use (6) Allen key. **DO NOT YET TIGHTEN.** 