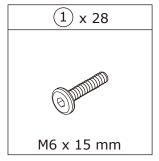

Fix part E with part A and part B with three M6x15mm Screws (1) and (4) Flat Washers.Use (6) Allen key. **DO NOT YET TIGHTEN.** 

Fix part F with part A with one M6x35mm Screws (3) and (4) Flat Washers.Use (6) Allen key. **DO NOT YET TIGHTEN.** 

Fix part E and part F with part C and part D with four M6x15mm Screws (1) and (4) Flat Washers.Use (6) Allen key.

DO NOT YET TIGHTEN.

Fix part A with part B with one M6x15mm Screws (1) and (4) Flat Washers.Use (6) Allen key. **DO NOT YET TIGHTEN.** Fix part C with part D with one M6x15mm Screws (1) and (4) Flat Washers.Use (6) Allen key. **DO NOT YET TIGHTEN.** 

Fix part 5 with part B and part D,Do this four times.

Fix part O with part P with four M6x15mm Screws (1) and (4) Flat Washers.Use (6) Allen key. **DO NOT YET TIGHTEN.** 

Fix part O with part P with four M6x15mm Screws (1) and (4) Flat Washers.Use (6) Allen key. **DO NOT YET TIGHTEN.** 