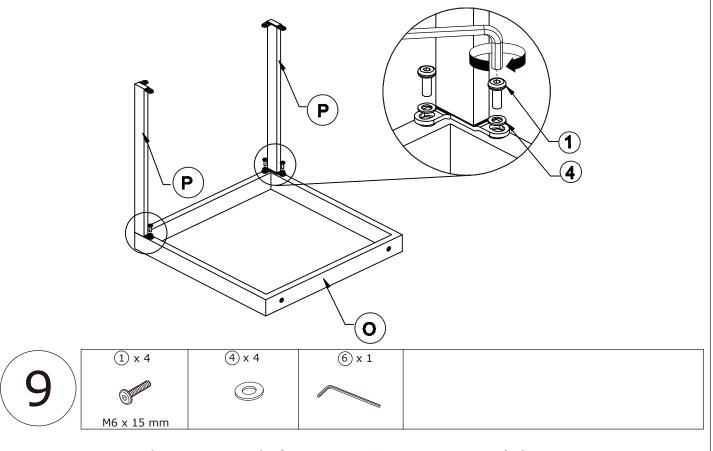

Fix part 5 with part B and part D,Do this four times.

Fix part O with part P with four M6x15mm Screws (1) and (4) Flat Washers.Use (6) Allen key. **DO NOT YET TIGHTEN.** 

Fix part O with part P with four M6x15mm Screws (1) and (4) Flat Washers.Use (6) Allen key. **DO NOT YET TIGHTEN.** 