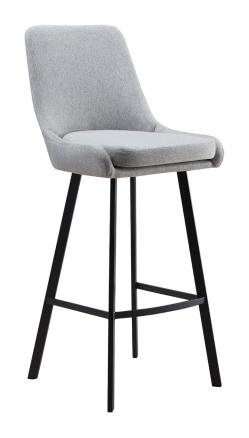

## Barrelback Linen Bar Stool, Set of 2 Gray/Black

## **SPECIFICATIONS**

MATERIAL CONSTRUCTION: Fabric/Steel

ASSEMBLY REQUIRED: Yes

TOOLS NEEDED FOR ASSEMBLY: Allen Wrench

ASSEMBLED DIMENSIONS:  $43.3" \text{ H} \times 17.3" \text{ L} \times 21.3" \text{ W}$ 

SEAT MATERIAL:

UPHOLSTERY MATERIAL:

LEG MATERIAL:

FINISH TYPE:

Upholstered

Polyester

Steel

No