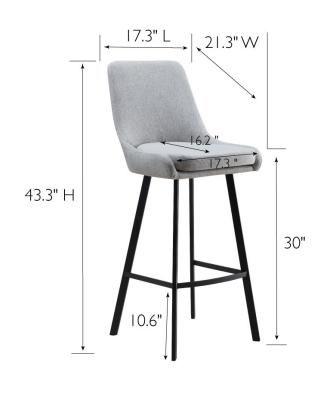

## **SPECIFICATIONS**

MATERIAL CONSTRUCTION: Fabric/Steel

ASSEMBLY REQUIRED: Yes

TOOLS NEEDED FOR ASSEMBLY: Allen Wrench

ASSEMBLED DIMENSIONS:  $43.3" \text{ H} \times 17.3" \text{ L} \times 21.3" \text{ W}$ 

ASSEMBLED WEIGHT: 15.2 lbs.
WEIGHT CAPACITY: 264 lbs.
CONCEALED SCREWS: No
FRAME STYLE: Modern

BACK REST DIMENSIONS: 14.2" H × 13.8" L

**SEAT DIMENSIONS:**  $30" \text{ H} \times 17.3" \text{ L} \times 16.2" \text{ D}$ 