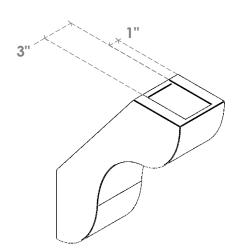

## ITEM NUMBER: BRCURO050X14000X18000CARRCPR

5"W X 14"D X 18"H CARMEL ROUGH CEDAR WOODGRAIN OPEN TIMBERTHANE BRACE, PRIMED TAN

**SIDE PROFILE** 

**FRONT PROFILE** 

**ISOMETRIC** 

GENERATED DATE: 04/05/2023