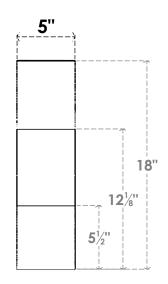

## ITEM NUMBER: BRCURO050X14000X18000CARRCPR

5"W X 14"D X 18"H CARMEL ROUGH CEDAR WOODGRAIN OPEN TIMBERTHANE BRACE, PRIMED TAN

**SIDE PROFILE** 

**FRONT PROFILE** 

**ISOMETRIC** 

GENERATED DATE: 04/05/2023