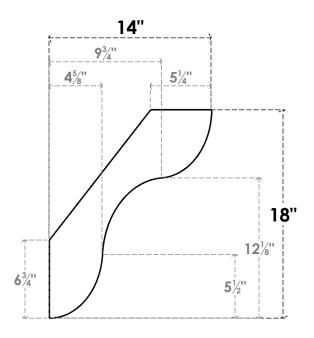

## ITEM NUMBER: BRCURO050X14000X18000CARRCPR

5"W X 14"D X 18"H CARMEL ROUGH CEDAR WOODGRAIN OPEN TIMBERTHANE BRACE, PRIMED TAN

**SIDE PROFILE** 

**FRONT PROFILE** 

**ISOMETRIC** 

GENERATED DATE: 04/05/2023