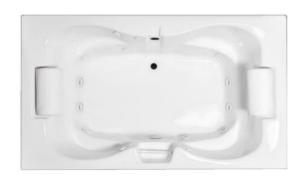

# 60" x 42" Drop-In Acrylic Whirlpool Illumination Package

Silent Pump w/ built-in heater & Mood Light Included

Model Number
4260SWS-WH
Drop-In White Whirlpool

4260SWS-BI
Drop-In Biscuit Whirlpool

### **Features**

- Color-matched jet trim & Pillow included
- 10 Self draining, adjustable hydrotherapy jets
- · Constructed of high-gloss durable acrylic
- Pre-leveled base for easy installation
- Silent Pump with built-in heater included
- · Chromatherapy mood light included
- Can be installed as an undermount
- Made in the USA