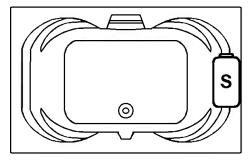

## \*All dimensions are +/- 1/2" and subject to change without notice\* Confirm specifications before installation

Standard (S) Silent Pump w/ Heater Location