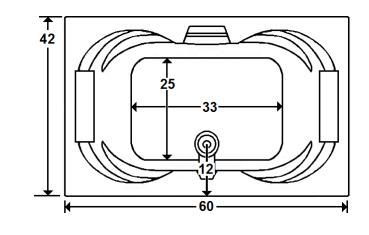

#### **Technical Information**

• Cut-Out Dimensions: 58" x 40"

Weight: 170 lbs.

Water Depth to Overflow: 15 3/4"

• Water Operating Level: 44 gal.

Water Capacity: 90 gal.Sump Dimension: 38" x 25"