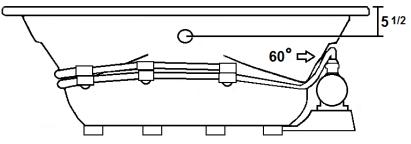

## \*All dimensions are +/- 1/2" and subject to change without notice\* Confirm specifications before installation

Standard (S) Silent Pump w/ Heater Location