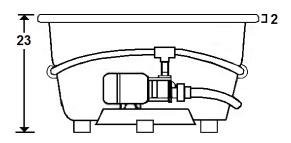

## \*All dimensions are +/- 1/2" and subject to change without notice\* Confirm specifications before installation

Standard (S) Silent Pump w/ Heater Location

#### **Technical Information**

• Cut-Out Dimensions: 58" x 40"

Weight: 170 lbs.

Water Depth to Overflow: 15 3/4"

• Water Operating Level: 44 gal.

Water Capacity: 90 gal.Sump Dimension: 38" x 25"