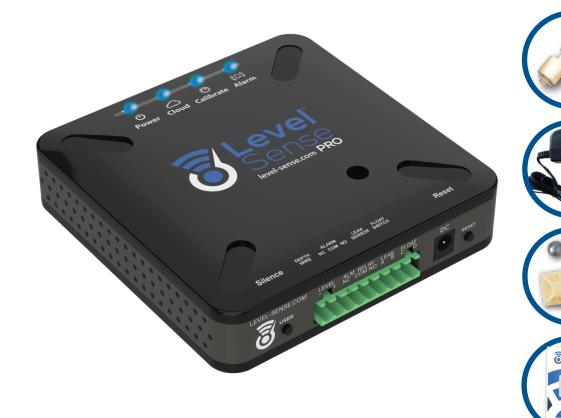

#### **PRODUCT DESCRIPTION**

Level Sense (by Sump Alarm) is the all purpose basement or room protector (Indoor Only). This industry leading sump pump and home environmental alarm is packed with features at an economical price.

Level Sense Pro allows you to set alarms based on power failure, high and low temperature, high and low humidity, water leaks and water level, and sends text and email notifications and sounds a 100dB horn when alarm conditions occur. Alarms can also be configured to be sent to unlimited recipients as well.

Level Sense Pro can also show the depth of water in your sump online, monitor the humidity and alert if water comes through the foundation (humidity of 60% or more is required for mold to grow), detect and send an alert temperatures above or below those you specify (guarding against frozen pipes), detect leaks, alert if AC power is lost to the unit, and is able to interface to a home alarm (or other device).