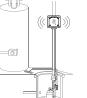

Sump Pump with Depth Measurement, High Level and Overflow/Utility Room Leak Detection

Humidity (Mold) and Temperature (Burst Pipe) Detection

Bathroom Toilet and Vanity Leak (Moisture) Detection