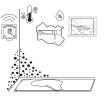

Sump Pump with Depth Measurement, High Level and Overflow/Utility Room Leak Detection

Humidity (Mold) and Temperature (Burst Pipe) Detection

Bathroom Toilet and Vanity Leak (Moisture) Detection