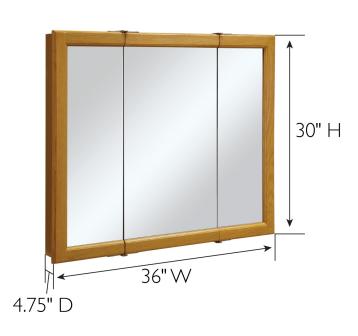

## **SPECIFICATIONS**

Wood MATERIAL CONSTRUCTION: SIDES MATERIAL: No **ASSEMBLY REQUIRED:** 

Electric Drill, Screwdriver TOOLS NEEDED FOR INSTALLATION:

 $30" H \times 36" I \times 4.75" D$ **ASSEMBLED DIMENSIONS:** 