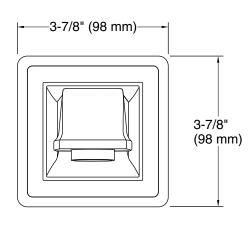

#### **Technical Information**

All product dimensions are nominal.

Drain included: No

**Spout:** 

Spout reach: 3-7/8" (98 mm)