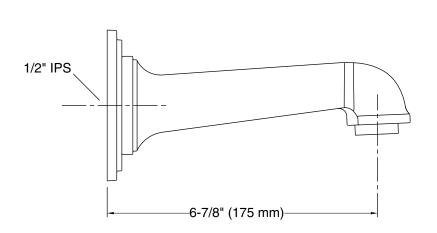

#### **Technical Information**

All product dimensions are nominal.

Drain included: No

**Spout:** 

Spout reach: 3-7/8" (98 mm)