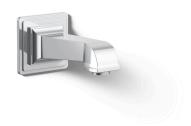

# Pinstripe® Pure Wall-mount bath spout K-13139-A

## Pinstripe® Pure

Wall-mount bath spout K-13139-A