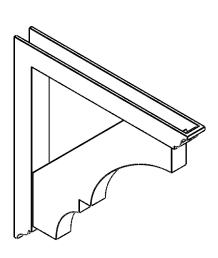

## ITEM NUMBER: BKTP03X30X30BOA01

3"W X 30"D X 30"H X 3"T BALBOA ARCHITECTURAL GRADE PVC OPEN BRACKET, TRADITIONAL TOP AND BACK, 2 1/2"W CLOSED BRACE

**SIDE PROFILE** 

**FRONT PROFILE** 

**ISOMETRIC** 

GENERATED DATE: 03/21/2024