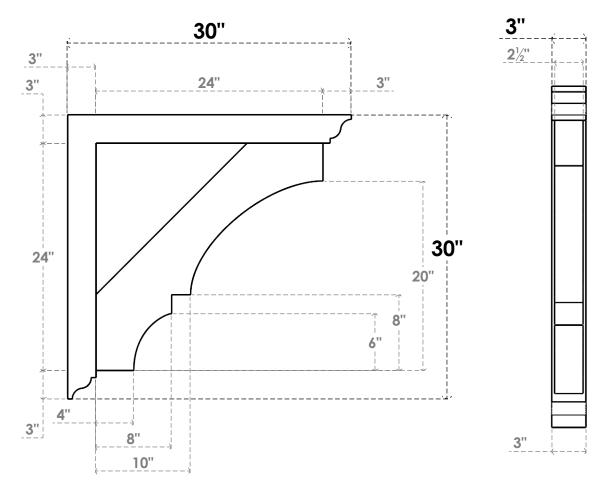

## ITEM NUMBER: BKTP03X30X30BOA01

3"W X 30"D X 30"H X 3"T BALBOA ARCHITECTURAL GRADE PVC OPEN BRACKET, TRADITIONAL TOP AND BACK, 2 1/2"W CLOSED BRACE

**SIDE PROFILE** 

**FRONT PROFILE** 

**ISOMETRIC** 

GENERATED DATE: 03/21/2024