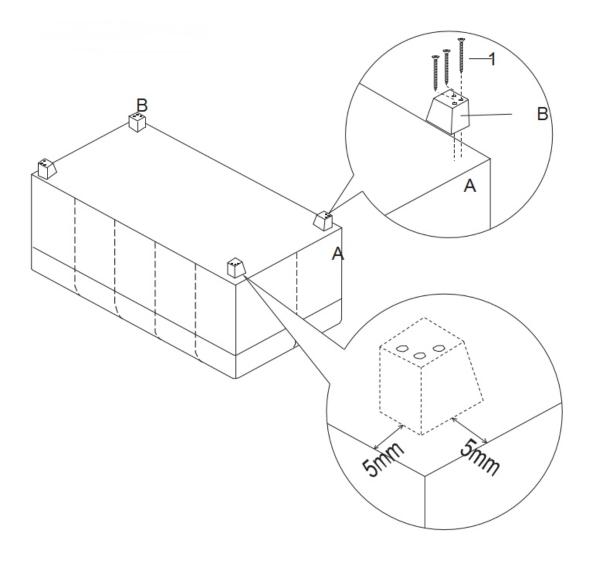

#### STEP 1

Place the Ottoman (A) on its back on a flat smooth surface. Attach Ottoman Feet (B) to Ottoman (A) with Screw (1) to each corner using a Screwdriver.

**Note:** Place Ottoman Feet (B) 5 mm from each corner with holes facing outward.