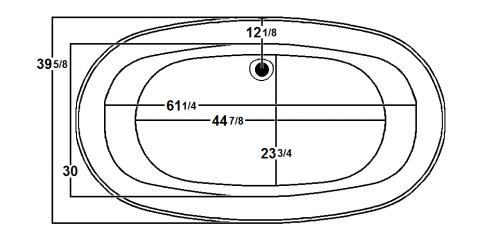

#### \*All dimensions are +/- 1/2" and subject to change without notice\*

### **Technical Information**

- Weight: 165 lbs.
- Water Depth to Overflow: 16 1/2"
- Water Capacity: 78 gal.
- Sump Dimension: 44 7/8" x 23 3/4"