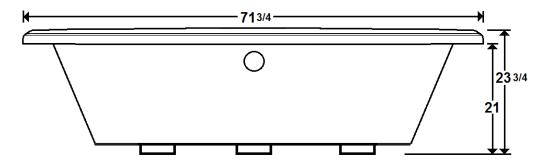

#### \*All dimensions are +/- 1/2" and subject to change without notice\*

### **Technical Information**

- Weight: 165 lbs.
- Water Depth to Overflow: 16 1/2"
- Water Capacity: 78 gal.
- Sump Dimension: 44 7/8" x 23 3/4"