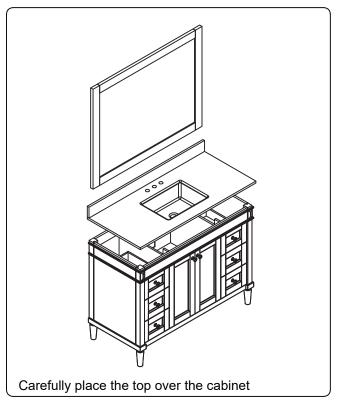

## **INSTALLATION GUIDE**

SKU: ES-40048

Prior to installation, please check the items you have received against the packaging list. Report any missing items to your local dealed immediately.

Protect all surfaces from sharp objects, high heat sources, direct prolinged sunlight, and chemical hazards.

PROFESSIONAL INSTALLATION IS RECOMMENDED

Rev. 060120VIRTU



### PARTS LIST (may differ depending on purchase)









# INSTALLATION GUIDE SKU: ES-40048

#### **Mirror Installation**







#### **Basin Installation**



Apply sealant around the top edge of the sink rim. Flip top over and align basin to cutout. Screw in threaded bolts to each block. Secure plates with washer then wing nuts.

### **Top Installation**







# INSTALLATION GUIDE SKU: ES-40048

### **REQUIRED TOOLS**



### **DRAWER REMOVAL**







### **REMOVAL**

- 1. Pull tabs toward center
- 2. Lift and pull drawer out

### **RE-INSTALL**

- 1. Align drawer hole with slider stud
- 2. Push tabs back in to secure

### **DOOR ADJUSTMENT**



Adjusts the door vertically



Adjusts the door horizontally



Adjusts the door forward and backwards