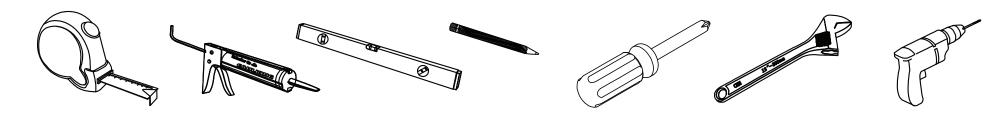

## **INSTALLATION GUIDE**

SKU: ES-40048

Prior to installation, please check the items you have received against the packaging list. Report any missing items to your local dealed immediately.

Protect all surfaces from sharp objects, high heat sources, direct prolinged sunlight, and chemical hazards.

PROFESSIONAL INSTALLATION IS RECOMMENDED

Rev. 060120VIRTU



### PARTS LIST (may differ depending on purchase)









# INSTALLATION GUIDE SKU: ES-40048

#### **Mirror Installation**







#### **Basin Installation**



Apply sealant around the top edge of the sink rim. Flip top over and align basin to cutout. Screw in threaded bolts to each block. Secure plates with washer then wing nuts.

### **Top Installation**







# INSTALLATION GUIDE SKU: ES-40048

### **REQUIRED TOOLS**



### **DRAWER REMOVAL**







### **REMOVAL**

- 1. Pull tabs toward center
- 2. Lift and pull drawer out

### **RE-INSTALL**

- 1. Align drawer hole with slider stud
- 2. Push tabs back in to secure

### **DOOR ADJUSTMENT**



Adjusts the door vertically



Adjusts the door horizontally



Adjusts the door forward and backwards