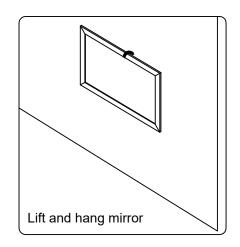

## **INSTALLATION GUIDE**

SKU: ES-40048

Prior to installation, please check the items you have received against the packaging list. Report any missing items to your local dealed immediately.

Protect all surfaces from sharp objects, high heat sources, direct prolinged sunlight, and chemical hazards.

PROFESSIONAL INSTALLATION IS RECOMMENDED

Rev. 060120VIRTU



### PARTS LIST (may differ depending on purchase)









# INSTALLATION GUIDE SKU: ES-40048

#### **Mirror Installation**







#### **Basin Installation**



Apply sealant around the top edge of the sink rim. Flip top over and align basin to cutout. Screw in threaded bolts to each block. Secure plates with washer then wing nuts.

### **Top Installation**







# INSTALLATION GUIDE SKU: ES-40048

### **REQUIRED TOOLS**



### **DRAWER REMOVAL**







### **REMOVAL**

- 1. Pull tabs toward center
- 2. Lift and pull drawer out

### **RE-INSTALL**

- 1. Align drawer hole with slider stud
- 2. Push tabs back in to secure

### **DOOR ADJUSTMENT**



Adjusts the door vertically



Adjusts the door horizontally



Adjusts the door forward and backwards