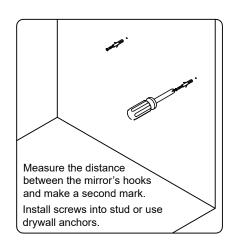

## **INSTALLATION GUIDE**

SKU: ES-40048

Prior to installation, please check the items you have received against the packaging list. Report any missing items to your local dealed immediately.

Protect all surfaces from sharp objects, high heat sources, direct prolinged sunlight, and chemical hazards.

PROFESSIONAL INSTALLATION IS RECOMMENDED

Rev. 060120VIRTU



### PARTS LIST (may differ depending on purchase)









# INSTALLATION GUIDE SKU: ES-40048

#### **Mirror Installation**







#### **Basin Installation**



Apply sealant around the top edge of the sink rim. Flip top over and align basin to cutout. Screw in threaded bolts to each block. Secure plates with washer then wing nuts.

### **Top Installation**







# INSTALLATION GUIDE SKU: ES-40048

### **REQUIRED TOOLS**



### **DRAWER REMOVAL**







### **REMOVAL**

- 1. Pull tabs toward center
- 2. Lift and pull drawer out

### **RE-INSTALL**

- 1. Align drawer hole with slider stud
- 2. Push tabs back in to secure

### **DOOR ADJUSTMENT**



Adjusts the door vertically



Adjusts the door horizontally



Adjusts the door forward and backwards