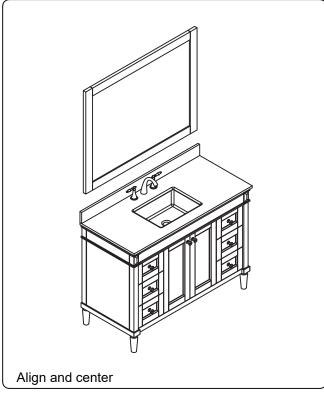

## **INSTALLATION GUIDE**

SKU: ES-40048

Prior to installation, please check the items you have received against the packaging list. Report any missing items to your local dealed immediately.

Protect all surfaces from sharp objects, high heat sources, direct prolinged sunlight, and chemical hazards.

PROFESSIONAL INSTALLATION IS RECOMMENDED

Rev. 060120VIRTU



### PARTS LIST (may differ depending on purchase)









# INSTALLATION GUIDE SKU: ES-40048

#### **Mirror Installation**







#### **Basin Installation**



Apply sealant around the top edge of the sink rim. Flip top over and align basin to cutout. Screw in threaded bolts to each block. Secure plates with washer then wing nuts.

### **Top Installation**







# INSTALLATION GUIDE SKU: ES-40048

### **REQUIRED TOOLS**



### **DRAWER REMOVAL**







### **REMOVAL**

- 1. Pull tabs toward center
- 2. Lift and pull drawer out

### **RE-INSTALL**

- 1. Align drawer hole with slider stud
- 2. Push tabs back in to secure

### **DOOR ADJUSTMENT**



Adjusts the door vertically



Adjusts the door horizontally



Adjusts the door forward and backwards