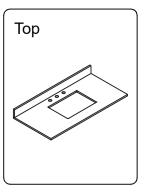

## **INSTALLATION GUIDE**

SKU: ES-40048

Prior to installation, please check the items you have received against the packaging list. Report any missing items to your local dealed immediately.

Protect all surfaces from sharp objects, high heat sources, direct prolinged sunlight, and chemical hazards.

PROFESSIONAL INSTALLATION IS RECOMMENDED

Rev. 060120VIRTU



### PARTS LIST (may differ depending on purchase)









# INSTALLATION GUIDE SKU: ES-40048

#### **Mirror Installation**







#### **Basin Installation**



Apply sealant around the top edge of the sink rim. Flip top over and align basin to cutout. Screw in threaded bolts to each block. Secure plates with washer then wing nuts.

### **Top Installation**







# INSTALLATION GUIDE SKU: ES-40048

### **REQUIRED TOOLS**



### **DRAWER REMOVAL**







### **REMOVAL**

- 1. Pull tabs toward center
- 2. Lift and pull drawer out

### **RE-INSTALL**

- 1. Align drawer hole with slider stud
- 2. Push tabs back in to secure

### **DOOR ADJUSTMENT**



Adjusts the door vertically



Adjusts the door horizontally



Adjusts the door forward and backwards