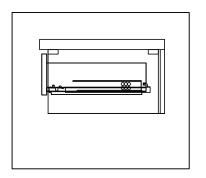

IDE**

SKU: ES-40048

Prior to installation, please check the items you have received against the packaging list. Report any missing items to your local dealed immediately.

Protect all surfaces from sharp objects, high heat sources, direct prolinged sunlight, and chemical hazards.

PROFESSIONAL INSTALLATION IS RECOMMENDED

Rev. 060120VIRTU



### PARTS LIST (may differ depending on purchase)









# INSTALLATION GUIDE SKU: ES-40048

#### **Mirror Installation**







#### **Basin Installation**



Apply sealant around the top edge of the sink rim. Flip top over and align basin to cutout. Screw in threaded bolts to each block. Secure plates with washer then wing nuts.

### **Top Installation**







# INSTALLATION GUIDE SKU: ES-40048

### **REQUIRED TOOLS**



### **DRAWER REMOVAL**







### **REMOVAL**

- 1. Pull tabs toward center
- 2. Lift and pull drawer out

### **RE-INSTALL**

- 1. Align drawer hole with slider stud
- 2. Push tabs back in to secure

### **DOOR ADJUSTMENT**



Adjusts the door vertically



Adjusts the door horizontally



Adjusts the door forward and backwards