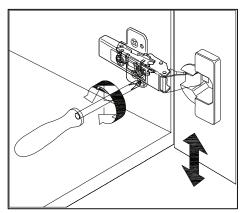

### **DOOR ADJUSTMENT**

Adjusts the door vertically

Adjusts the door horizontally

Adjusts the door forward and backwards