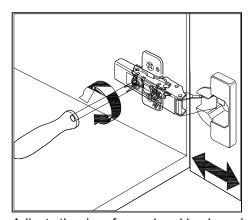

### **DOOR ADJUSTMENT**

Adjusts the door vertically

Adjusts the door horizontally

Adjusts the door forward and backwards