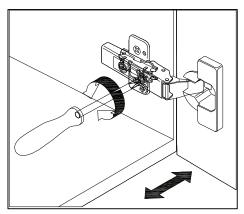

### **DOOR ADJUSTMENT**

Adjusts the door vertically

Adjusts the door horizontally

Adjusts the door forward and backwards