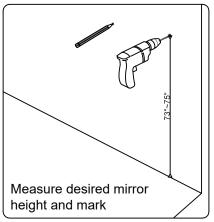

## **INSTALLATION GUIDE**

SKU: ES-40048

Prior to installation, please check the items you have received against the packaging list. Report any missing items to your local dealed immediately.

Protect all surfaces from sharp objects, high heat sources, direct prolinged sunlight, and chemical hazards.

PROFESSIONAL INSTALLATION IS RECOMMENDED

Rev. 060120VIRTU



### PARTS LIST (may differ depending on purchase)









# INSTALLATION GUIDE SKU: ES-40048

#### **Mirror Installation**







#### **Basin Installation**



Apply sealant around the top edge of the sink rim. Flip top over and align basin to cutout. Screw in threaded bolts to each block. Secure plates with washer then wing nuts.

### **Top Installation**







# INSTALLATION GUIDE SKU: ES-40048

### **REQUIRED TOOLS**



### **DRAWER REMOVAL**







### **REMOVAL**

- 1. Pull tabs toward center
- 2. Lift and pull drawer out

### **RE-INSTALL**

- 1. Align drawer hole with slider stud
- 2. Push tabs back in to secure

### **DOOR ADJUSTMENT**



Adjusts the door vertically



Adjusts the door horizontally



Adjusts the door forward and backwards