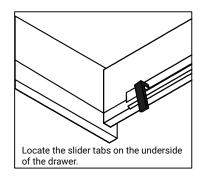

### **REMOVAL**

- 1. Pull tabs toward center
- 2. Lift and pull drawer out

### **RE-INSTALL**

- 1. Align drawer hole with slider stud
- 2. Push tabs back in to secure