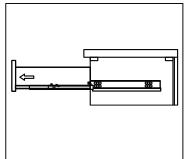

### **REMOVAL**

- 1. Pull tabs toward center
- 2. Lift and pull drawer out

### **RE-INSTALL**

- 1. Align drawer hole with slider stud
- 2. Push tabs back in to secure