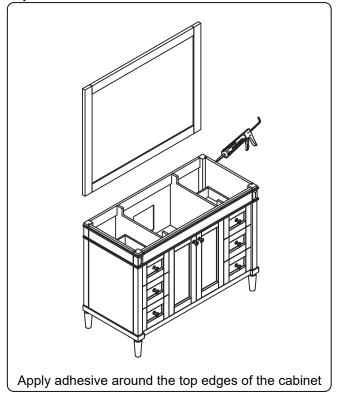

## **INSTALLATION GUIDE**

SKU: ES-40048

Prior to installation, please check the items you have received against the packaging list. Report any missing items to your local dealed immediately.

Protect all surfaces from sharp objects, high heat sources, direct prolinged sunlight, and chemical hazards.

PROFESSIONAL INSTALLATION IS RECOMMENDED

Rev. 060120VIRTU



### PARTS LIST (may differ depending on purchase)









# INSTALLATION GUIDE SKU: ES-40048

#### **Mirror Installation**







#### **Basin Installation**



Apply sealant around the top edge of the sink rim. Flip top over and align basin to cutout. Screw in threaded bolts to each block. Secure plates with washer then wing nuts.

### **Top Installation**







# INSTALLATION GUIDE SKU: ES-40048

### **REQUIRED TOOLS**



### **DRAWER REMOVAL**







### **REMOVAL**

- 1. Pull tabs toward center
- 2. Lift and pull drawer out

### **RE-INSTALL**

- 1. Align drawer hole with slider stud
- 2. Push tabs back in to secure

### **DOOR ADJUSTMENT**



Adjusts the door vertically



Adjusts the door horizontally



Adjusts the door forward and backwards