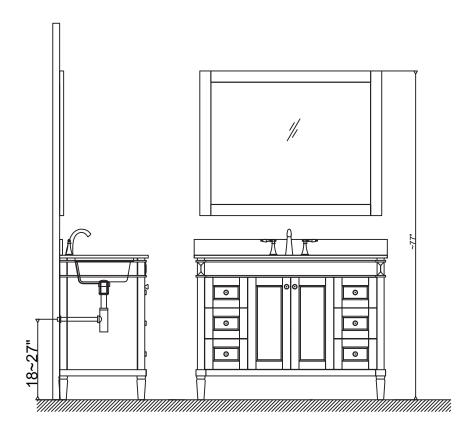

## **INSTALLATION GUIDE**

SKU: ES-40048

Prior to installation, please check the items you have received against the packaging list. Report any missing items to your local dealed immediately.

Protect all surfaces from sharp objects, high heat sources, direct prolinged sunlight, and chemical hazards.

PROFESSIONAL INSTALLATION IS RECOMMENDED

Rev. 060120VIRTU



### PARTS LIST (may differ depending on purchase)









# INSTALLATION GUIDE SKU: ES-40048

#### **Mirror Installation**







#### **Basin Installation**



Apply sealant around the top edge of the sink rim. Flip top over and align basin to cutout. Screw in threaded bolts to each block. Secure plates with washer then wing nuts.

### **Top Installation**







# INSTALLATION GUIDE SKU: ES-40048

### **REQUIRED TOOLS**



### **DRAWER REMOVAL**







### **REMOVAL**

- 1. Pull tabs toward center
- 2. Lift and pull drawer out

### **RE-INSTALL**

- 1. Align drawer hole with slider stud
- 2. Push tabs back in to secure

### **DOOR ADJUSTMENT**



Adjusts the door vertically



Adjusts the door horizontally



Adjusts the door forward and backwards