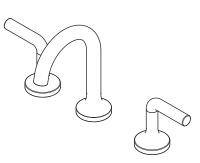

## Zeelan™

8"-20" Widespread Faucet

LF-049-ZLB Finish(B) LF-049-ZLC Finish(C) LF-049-ZLGS Finish(GS)

- Pfast Connect<sup>™</sup>
- Push & Seal™ Pop-Up
- Pforever Seal

## Specifications *Features*

- 1.2 GPM Flow Rate
- I.2 GPIM Flow Rate
- High Arc Spout
- Quick Install Tool Included
- Push & Seal<sup>™</sup> Drain Included
  Pfast Connect<sup>™</sup> Supply Lines
- Plast Connect Supply Lines
   Spot Defense™ Finish Resists Spots and Fingerprints (GS Finish Only)
- TiteSeal<sup>™</sup> Technology
- Pforever Seal Ceramic
   Disc Valves
- Pforever Warranty<sup>®</sup>