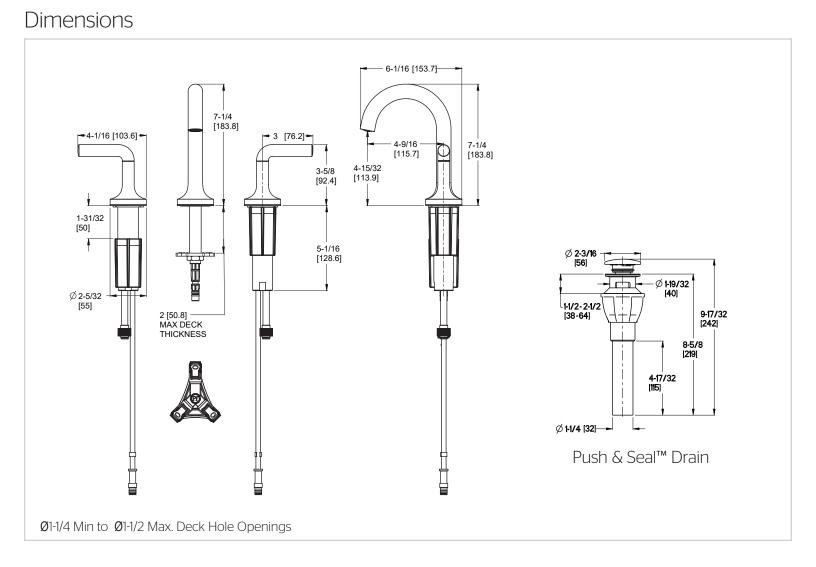

## Specifications *Features*

- 1.2 GPM Flow Rate
- I.2 GPIM Flow Rate
- High Arc Spout
- Quick Install Tool Included
- Push & Seal<sup>™</sup> Drain Included
  Pfast Connect<sup>™</sup> Supply Lines
- Plast Connect Supply Lines
   Spot Defense™ Finish Resists Spots and Fingerprints (GS Finish Only)
- TiteSeal<sup>™</sup> Technology
- Pforever Seal Ceramic
   Disc Valves
- Pforever Warranty<sup>®</sup>