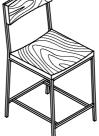

| NO                                                                                                                     | PART LIST         |        | QTY  |               | NO |   | HARDWARE LIST                | QTY    |
|------------------------------------------------------------------------------------------------------------------------|-------------------|--------|------|---------------|----|---|------------------------------|--------|
| 1                                                                                                                      | R-Leg<br>Assembly |        | 1 PC |               | Α  |   | Allen Head Wrench<br>4MM     | 1 PC   |
| 2                                                                                                                      | L-Leg             |        | 1 PC |               | В  |   | Allen Head Bolt<br>1/4"×5/8" | 14 PCS |
|                                                                                                                        | Assembly          |        |      |               | С  | 0 | Spring Washer                | 16 PCS |
| 3                                                                                                                      | BTM Frame         | $\sim$ | 1 PC |               | D  | 0 | Flat Washer                  | 16 PCS |
| 4                                                                                                                      | Back Top Rail     |        | 1 PC |               | -  |   | Allen Head Bolt              |        |
| (5)                                                                                                                    | Seat Front Rail   |        | 1 PC |               | Ε  |   | M5×15                        | 2 PCS  |
| 6                                                                                                                      | Seat Back Rail    |        | 1 PC | STEP 1<br>D C |    |   |                              |        |
| 7                                                                                                                      | Seat Panel        |        | 1 PC |               |    |   |                              |        |
| 8                                                                                                                      | Back Panel        |        | 1 PC |               |    |   |                              |        |
| $\begin{array}{c c} \hline \\ \hline $ |                   |        |      |               |    |   |                              |        |
|                                                                                                                        |                   |        |      |               |    |   |                              |        |