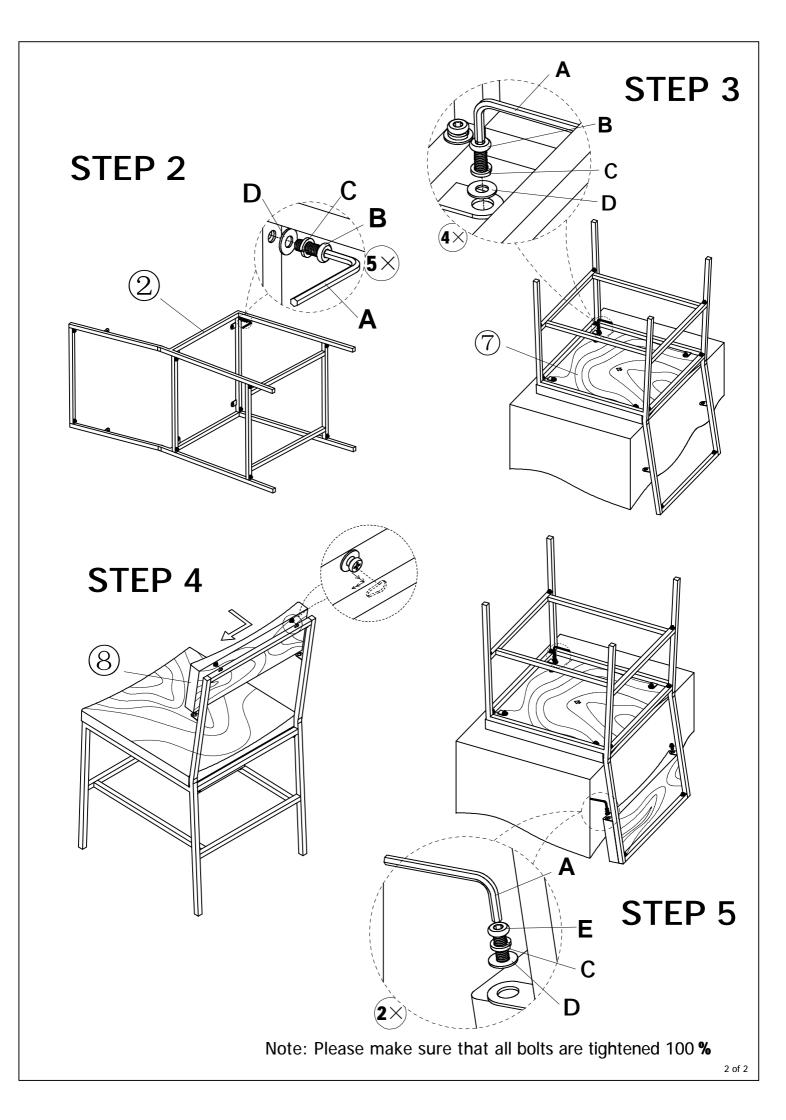

| NO                                                                                                                     | PART LIST         |        | QTY  |               | NO |   | HARDWARE LIST                | QTY    |
|------------------------------------------------------------------------------------------------------------------------|-------------------|--------|------|---------------|----|---|------------------------------|--------|
| 1                                                                                                                      | R-Leg<br>Assembly |        | 1 PC |               | Α  |   | Allen Head Wrench<br>4MM     | 1 PC   |
| 2                                                                                                                      | L-Leg             |        | 1 PC |               | В  |   | Allen Head Bolt<br>1/4"×5/8" | 14 PCS |
|                                                                                                                        | Assembly          |        |      |               | С  | 0 | Spring Washer                | 16 PCS |
| 3                                                                                                                      | BTM Frame         | $\sim$ | 1 PC |               | D  | 0 | Flat Washer                  | 16 PCS |
| 4                                                                                                                      | Back Top Rail     |        | 1 PC |               | -  |   | Allen Head Bolt              |        |
| (5)                                                                                                                    | Seat Front Rail   |        | 1 PC |               | Ε  |   | M5×15                        | 2 PCS  |
| 6                                                                                                                      | Seat Back Rail    |        | 1 PC | STEP 1<br>D C |    |   |                              |        |
| 7                                                                                                                      | Seat Panel        |        | 1 PC |               |    |   |                              |        |
| 8                                                                                                                      | Back Panel        |        | 1 PC |               |    |   |                              |        |
| $\begin{array}{c c} \hline \\ \hline $ |                   |        |      |               |    |   |                              |        |
|                                                                                                                        |                   |        |      |               |    |   |                              |        |