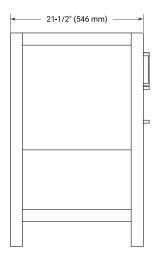

### **BASE CABINET DIMENSIONS**

48" W x 21.5" D x 34.5" H



### **FEATURES**

- · Solid wood frame & plywood panels
- · Dovetail drawers and joints
- · Soft closing doors & drawers

### HARDWARE FINISHES\*



\*Hardware comes preinstalled with the illustrated option.

Other finishes are available on our online store if you prefer a different one.

## **AVAILABLE COLORS**



### **FRONT VIEW**



### SIDE VIEW



### **PLAN VIEW**



## 5-1/8" (130 mm) 10-1/3" (262 mm) 4" (100 mm) 2" (50 mm) 4" (100 mm)



### **OVERALL DIMENSIONS**

49" W x 22" D x 1.5" H

### **COUNTERTOP OPTIONS**





Carrara Marble

White Quartz

### **FEATURES**

- Solid countertop with mitered edges & seams
- Undermount white oval sink
- Pre-drilled for 8" widespread faucet

### **INCLUDED**

- Countertop
- Matching Backsplash
- Oval Sink

### **COUNTERTOP PLAN VIEW**

# 49" (1245 mm) 2-1/2" (63.5 mm) 8" (204 mm) 1-3/8" (35 mm) 16-1/4" (413 mm) 4" (102 mm) 24-1/2" (622.5 mm)

### **EDGE SIDE VIEW**



### THREE DIMENSIONAL COUNTERTOP VIEW