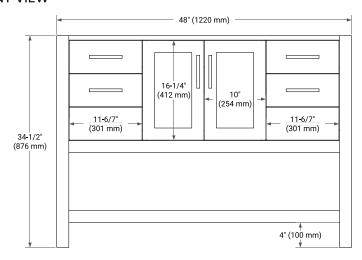

### **PLAN VIEW**

## 5-1/8" (130 mm) 10-1/3" (262 mm) 4" (100 mm) 2" (50 mm) 4" (100 mm)