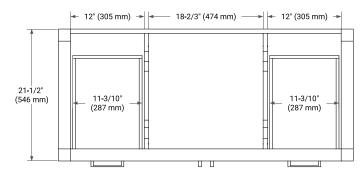

### **BASE CABINET DIMENSIONS**

48" W x 21.5" D x 34.5" H



### **FEATURES**

- · Solid wood frame & plywood panels
- · Dovetail drawers and joints
- · Soft closing doors & drawers

### HARDWARE FINISHES\*



\*Hardware comes preinstalled with the illustrated option.

Other finishes are available on our online store if you prefer a different one.

## **AVAILABLE COLORS**



### **FRONT VIEW**



### SIDE VIEW



### **PLAN VIEW**



## 5-1/8" (130 mm) 10-1/3" (262 mm) 4" (100 mm) 2" (50 mm) 4" (100 mm)



### **OVERALL DIMENSIONS**

49" W x 22" D x 1.5" H

### **COUNTERTOP OPTIONS**





Carrara Marble

White Quartz

### **FEATURES**

- Solid countertop with mitered edges & seams
- Undermount white oval sink
- Pre-drilled for 8" widespread faucet

### **INCLUDED**

- Countertop
- Matching Backsplash
- Oval Sink

### **COUNTERTOP PLAN VIEW**

# 49" (1245 mm) 2-1/2" (63.5 mm) 8" (204 mm) 1-3/8" (35 mm) 16-1/4" (413 mm) 4" (102 mm) 24-1/2" (622.5 mm)

### **EDGE SIDE VIEW**



### THREE DIMENSIONAL COUNTERTOP VIEW