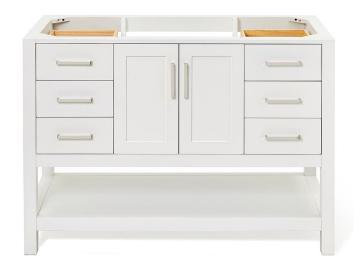

### **BASE CABINET DIMENSIONS**

48" W x 21.5" D x 34.5" H

### **FEATURES**

- · Solid wood frame & plywood panels
- · Dovetail drawers and joints
- · Soft closing doors & drawers