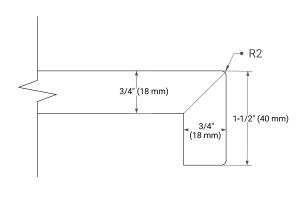

ARDWARE FINISHES\*



\*Hardware comes preinstalled with the illustrated option.

Other finishes are available on our online store if you prefer a different one.

## **AVAILABLE COLORS**



### **FRONT VIEW**



### SIDE VIEW



### **PLAN VIEW**



## 5-1/8" (130 mm) 10-1/3" (262 mm) 4" (100 mm) 2" (50 mm) 4" (100 mm)



### **OVERALL DIMENSIONS**

49" W x 22" D x 1.5" H

### **COUNTERTOP OPTIONS**





Carrara Marble

White Quartz

### **FEATURES**

- Solid countertop with mitered edges & seams
- Undermount white oval sink
- Pre-drilled for 8" widespread faucet

### **INCLUDED**

- Countertop
- Matching Backsplash
- Oval Sink

### **COUNTERTOP PLAN VIEW**

# 49" (1245 mm) 2-1/2" (63.5 mm) 8" (204 mm) 1-3/8" (35 mm) 16-1/4" (413 mm) 4" (102 mm) 24-1/2" (622.5 mm)

### **EDGE SIDE VIEW**



### THREE DIMENSIONAL COUNTERTOP VIEW