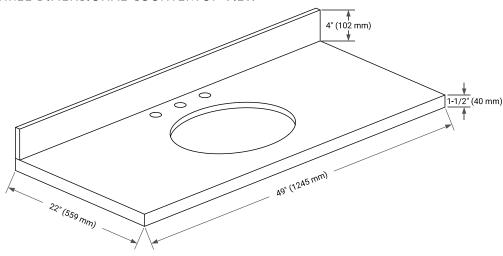

### **OVERALL DIMENSIONS**

49" W x 22" D x 1.5" H

### **COUNTERTOP PLAN VIEW**