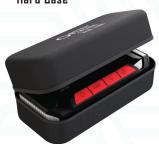

## **ZEUS 1200**A



# **JUMP STARTER**

7L Gas / 5L Diesel

### 12000mAh/12V

Start: 600A Peak: 1200A

## **LED Light**

Light, Blinking, and SOS

## 65W Fast Charge

2 USB-A Outlets 1 USB-C Outlet

#### **Portable**

Hard Case + Dust Tight



#### **Reversed Connection**

Protection against improper connections to the battery

#### **Overload Protection**

Power will be cut off for protection against internal damage



Preventative measures for short circuits or if the clamps touch

#### **High Temperatures**

Overheating warning will be shown and will shut down till its cooled down



## **Accessories**





USB-A to USB-C Charger (DUT)







Jumper Cables





## OAJS-1201

**UPC** 810054153207

Retail Packaging 10.7" x 5" x 6"

**Master Carton Quantity** 

ONE ZEUS 1200