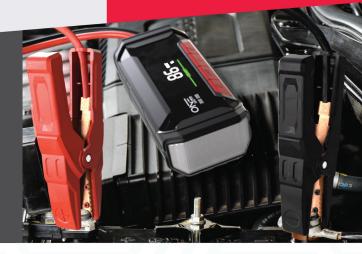

## **ZEUS 1200**A



# **JUMP STARTER**

7L Gas / 5L Diesel

### 12000mAh/12V

Start: 600A Peak: 1200A

## **LED Light**

Light, Blinking, and SOS

## 65W Fast Charge

2 USB-A Outlets 1 USB-C Outlet

#### **Portable**

Hard Case + Dust Tight



#### **Reversed Connection**

Protection against improper connections to the battery

#### **Overload Protection**

Power will be cut off for protection against internal damage



Preventative measures for short circuits or if the clamps touch

#### **High Temperatures**

Overheating warning will be shown and will shut down till its cooled down



## **Accessories**





USB-A to USB-C Charger (DUT)







Jumper Cables





## OAJS-1201

**UPC** 810054153207

Retail Packaging 10.7" x 5" x 6"

**Master Carton Quantity** 

ONE ZEUS 1200