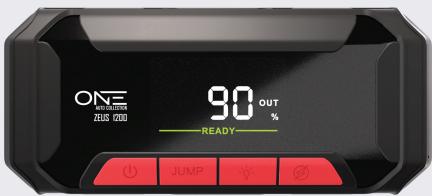

### 12000mAh/12V

Start: 600A Peak: 1200A

## **LED Light**

Light, Blinking, and SOS

## 65W Fast Charge

2 USB-A Outlets 1 USB-C Outlet