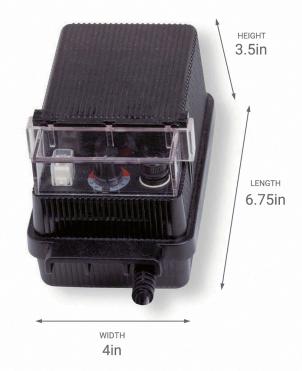

### Certifications/Qualifications

ADA Compliant No
Prop65 No
Dark Sky Compliant No
Location Rating Wet

kichler.com/warranty

**Dimensions** 

Height 3.5" Length 6.75" Width 4"

Weight 3.1125 LBS

Electrical

Input Voltage 120 V