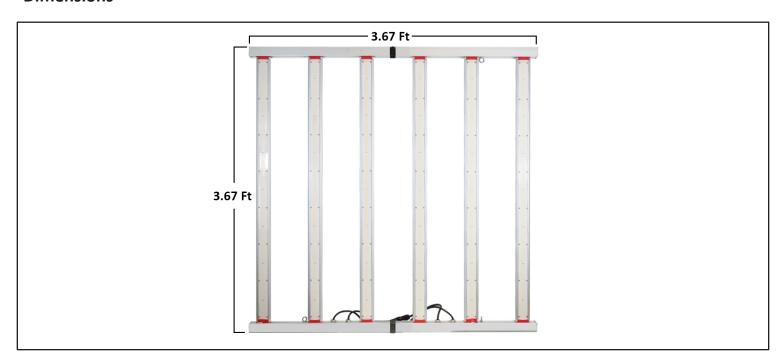

12345 Pauls Valley Rd, Ste A-3 Austin, TX 78737 512-840-0616 sales@jandhled.com www.jandhled.com/grow-lights/jh-gl600w-d-82f

## **LED Grow Lights**



## **PRODUCT DESCRIPTION**

Elevate your indoor gardening with our advanced LED grow lights. Designed to mimic natural sunlight, these lights provide optimal spectrums for all growth stages, ensuring lush and healthy plants year-round. Energy-efficient and long-lasting, our LED grow lights reduce electricity costs while maximizing yield. Perfect for both novice gardeners and professional horticulturists, they feature adjustable settings for customized light intensity. Transform your indoor space into a thriving green oasis with our premium LED grow lights.

## **Dimensions**



## **Specifications**

| Part Number     | Input<br>Power | Input<br>Voltage | Efficiency | сст        | Light<br>Distribution | CRI | Certificates | Warranty |
|-----------------|----------------|------------------|------------|------------|-----------------------|-----|--------------|----------|
| JH-GL600W-D-82F | 600W           | 120-277VAC       | 100Lm/W    | 2700-6500K | 120°                  | 80+ | ETL          | 5 Years  |
| JH-GL800W-D-82F | 800W           | 120-277VAC       | 100Lm/W    | 2700-6500K | 120°                  | 80+ | ETL          | 5 Years  |