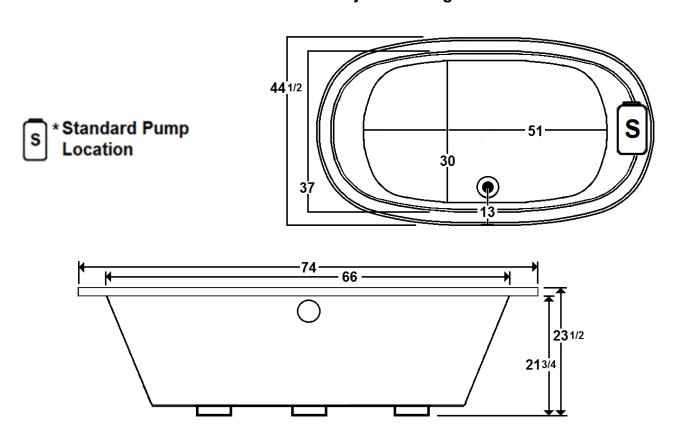

\*All dimensions are +/- 1/2" and subject to change without notice\*

## **Technical Information**

• Weight: 155 lbs.

Water Depth to Overflow: 17 1/2"

Water Operating Level:

Water Capacity: 128 gal

Sump Dimension: 51" x 30"

## **Electrical Requirements**

Standard Pump: 13.0 AmpsDedicated GFCI required