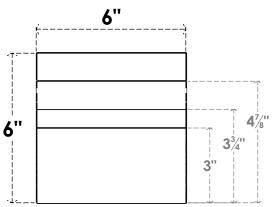

### ITEM NUMBER: RFTURO060X06000X16000X006MON00RCPR

6"W X 6"H X 16"L TIMBERTHANE ROUGH CEDAR MONTEREY FAUX WOOD OPEN RAFTER TAIL, 6"L

## **FRONT PROFILE**