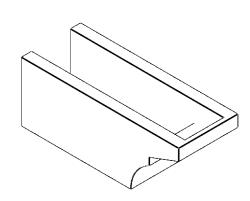

### ITEM NUMBER: RFTURO060X06000X16000X006MON00RCPR

6"W X 6"H X 16"L TIMBERTHANE ROUGH CEDAR MONTEREY FAUX WOOD OPEN RAFTER TAIL, 6"L

# **ISOMETRIC**

GENERATED DATE: 03/02/2023

**EKENA MILLWORK** 2300 WEST MAIN ST. CLARKSVILLE, TX 75426 TOLL FREE: 866-607-0453 WWW.EKENAMILLWORK.COM

- 1. INSTALLATION TO BE COMPLETED IN ACCORDANCE WITH MANUFACTURER'S SPECIFICATIONS.
  2. DRAWING MAY NOT BE TO SCALE
  3. THIS DRAWING IS INTENDED FOR DESIGN AND PLANNING PURPOSES ONLY.
  4. ALL INFORMATION CONTAINED HEREIN WAS CURRENT AT THE TIME OF DEVELOPMENT BUT MUST BE REVIEWED AND APPROVED BY THE PRODUCT MANUFACTURER TO BE CONSIDERED ACCURATE.
- 5. TIMBERTHANE ARCHITECTURAL PRODUCTS ARE MADE FROM HIGH DENSITY URETHANE AND COME FACTORY PRIMED