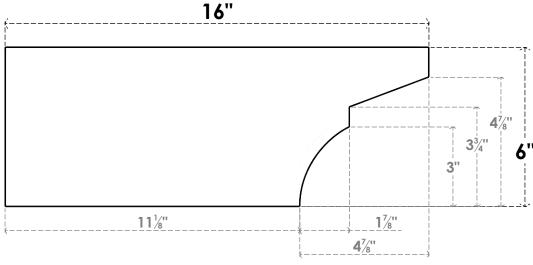

### ITEM NUMBER: RFTURO060X06000X16000X006MON00RCPR

6"W X 6"H X 16"L TIMBERTHANE ROUGH CEDAR MONTEREY FAUX WOOD OPEN RAFTER TAIL, 6"L

# SIDE PROFILE