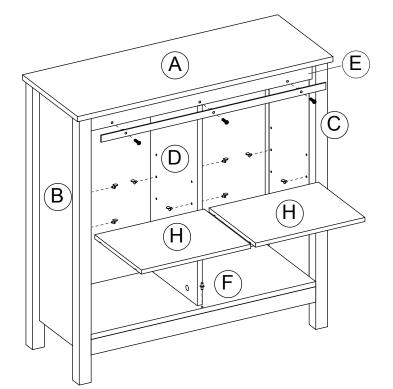

#### Panels:

Please save this manual for future reference.

| Product Name: | Farmhouse White MDF Bathroom Cabinet |  |
|---------------|--------------------------------------|--|
| SKU #:        | WHIF960                              |  |