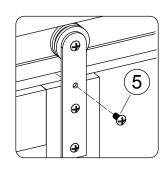

#### Step 7

Insert the door (J) into the bolt (14), pull up the door a little to hang the wheels (16) onto the metal runner (15).

Screw bolts (5) into the hole as shown.

Please save this manual for future reference.