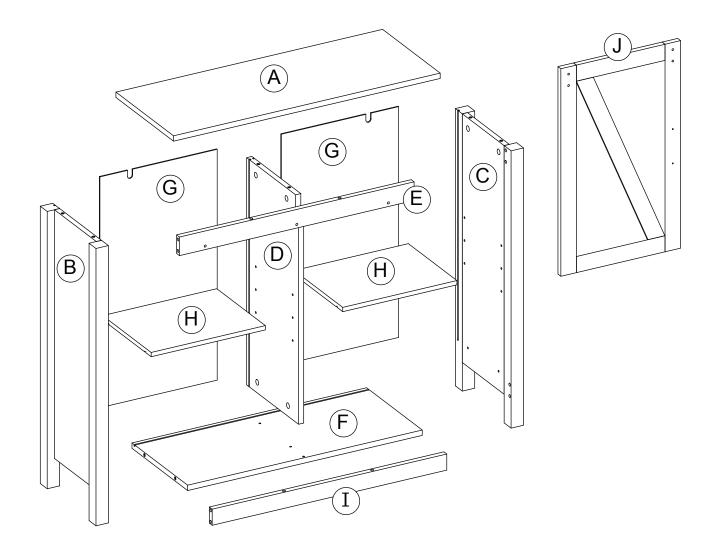

#### Panels:

Please save this manual for future reference.

| Product Name: | Farmhouse White MDF Bathroom Cabinet |  |
|---------------|--------------------------------------|--|
| SKU #:        | WHIF960                              |  |

### Step 1

Make sure the pins are installed correctly as shown with the "check mark" below:

Below shows how the pins are used to assemble the panels together.

Screw cam bolts (1) onto (F), attach panel (I) as shown, tighten the cam lock (2) clockwise to secure.

## Step 2

Attach (D) to (F) as shown, tighten the cam lock (2) clockwise to secure. Screw cam bolts (1) onto (B)&(C)

Please save this manual for future reference.

| Product Name: | Farmhouse White MDF Bathroom Cabinet |
|---------------|--------------------------------------|
| SKU #:        | WHIF960                              |

## Step 3

Insert wooden dowel (3) onto (E), attach it to (B)&(C) . tighten the cam lock (2) clockwise to secure

Please save this manual for future reference.

| Product Name: | Farmhouse White MDF Bathroom Cabinet |
|---------------|--------------------------------------|
| SKU #:        | WHIF960                              |

## Step 4

Screw cam bolts (1) onto (A), attach metal bracket (12) onto (A) with screws (13). Insert back panels (G) onto unit, Insert wooden dowel (3) onto (E), tighten the cam lock (2) clockwise to secure.