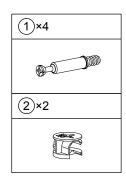

#### Hardware:

| ①×12     | ②×12   | ③×12 | (4)×2 | ⑤×2      | ⑥×1  |
|----------|--------|------|-------|----------|------|
|          |        |      |       |          |      |
| 7)×4     | 8×3    | 9×8  | 10×2  | (11)×2   | 12×2 |
| Dilling  |        |      |       | O AIIIII | 0    |
| 13×2     | (14)×1 | 15×1 | 16×2  | 17×1     |      |
| & passan |        |      | ••••  |          |      |