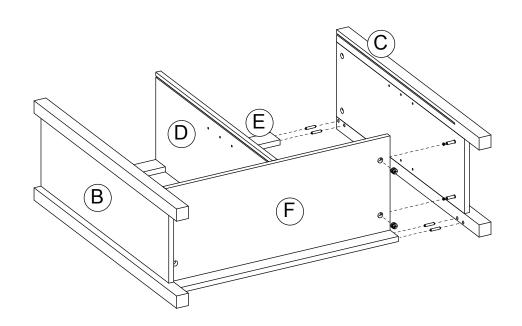

## Step 2

Attach (D) to (F) as shown, tighten the cam lock (2) clockwise to secure. Screw cam bolts (1) onto (B)&(C)

Please save this manual for future reference.

| Product Name: | Farmhouse White MDF Bathroom Cabinet |
|---------------|--------------------------------------|
| SKU #:        | WHIF960                              |

## Step 3

Insert wooden dowel (3) onto (E), attach it to (B)&(C) . tighten the cam lock (2) clockwise to secure

Please save this manual for future reference.

| Product Name: | Farmhouse White MDF Bathroom Cabinet |
|---------------|--------------------------------------|
| SKU #:        | WHIF960                              |