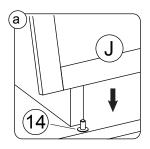

#### Step 7

Insert the door (J) into the bolt (14), pull up the door a little to hang the wheels (16) onto the metal runner (15).

Screw bolts (5) into the hole as shown.

Please save this manual for future reference.