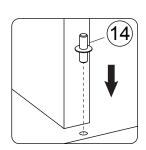

## Step 5

Attach metal runner(15) onto unit with bolt (8) as shown with tool (17).

Insert layer supports (9) into unit, then put on the adjustable shelves.

Insert bolt(14) onto panel (F) as shown.

Please save this manual for future reference.