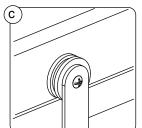

#### Step 7

Insert the door (J) into the bolt (14), pull up the door a little to hang the wheels (16) onto the metal runner (15).

Screw bolts (5) into the hole as shown.

Please save this manual for future reference.