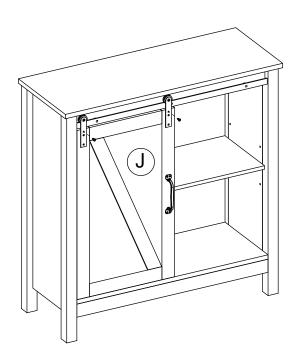

------------------|
| SKU #:        | WHIF960                              |

# Step 6 (4)×2 (6)×1 Drill holes on the wall to input Wall plug (11). Fix the unit to the wall with Screw (10) and through (12) as shown. Fix the handle (6) on the door (J) with bolts (4). (7)×4 (10)×2 Attach wheels (16) onto door ( J ) with screws (7) as shown. (11)×2 (16)×2 wall A $\mathbf{B}$ $\cdot$ (11) (16)



Please save this manual for future reference.

| Product Name: | Farmhouse White MDF Bathroom Cabinet |
|---------------|--------------------------------------|
| SKU #:        | WHIF960                              |

#### Step 7

Insert the door (J) into the bolt (14), pull up the door a little to hang the wheels (16) onto the metal runner (15).

Screw bolts (5) into the hole as shown.

















Please save this manual for future reference.

| Product Name: | Farmhouse White MDF Bathroom Cabinet |
|---------------|--------------------------------------|
| SKU #:        | WHIF960                              |

## Step 8