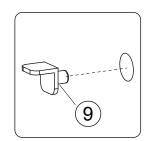

## Step 5

Attach metal runner(15) onto unit with bolt (8) as shown with tool (17).

Insert layer supports (9) into unit, then put on the adjustable shelves.

Insert bolt(14) onto panel (F) as shown.

Please save this manual for future reference.