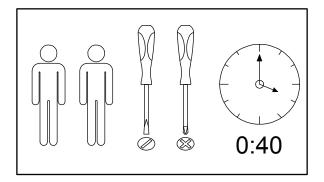

#### PLEASE READ ALL INSTRUCTIONS BEFORE ASSEMBLY.

Unpack all parts from Styrofoam and bubble wrap inside the carton to ensure there are no missing or damaged parts. If any parts are missing or damaged, do not attempt to assemble or use the product.

**Tools required for assembly:** Philips screwdriver and Flathead Screwdriver (if using power tools, use with care)

Please save this manual for future reference.

| Product Name: | Farmhouse White MDF Bathroom Cabinet |
|---------------|--------------------------------------|
| SKU #:        | WHIF960                              |