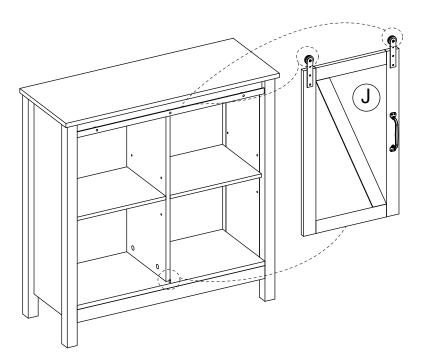

#### Step 7

Insert the door (J) into the bolt (14), pull up the door a little to hang the wheels (16) onto the metal runner (15).

Screw bolts (5) into the hole as shown.

Please save this manual for future reference.