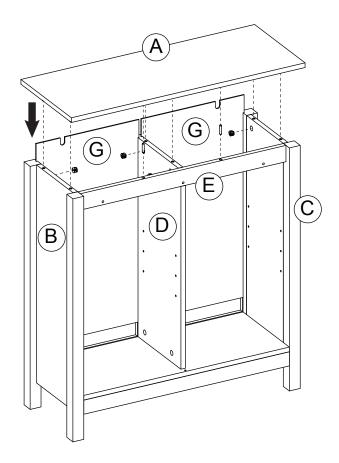

## Step 4

Screw cam bolts (1) onto (A), attach metal bracket (12) onto (A) with screws (13). Insert back panels (G) onto unit, Insert wooden dowel (3) onto (E), tighten the cam lock (2) clockwise to secure.