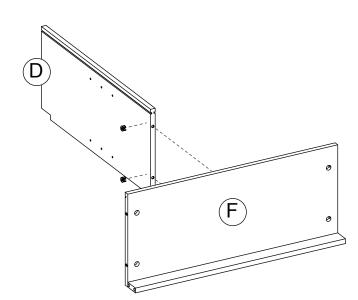

## Step 2

Attach (D) to (F) as shown, tighten the cam lock (2) clockwise to secure. Screw cam bolts (1) onto (B)&(C)

Please save this manual for future reference.

| Product Name: | Farmhouse White MDF Bathroom Cabinet |
|---------------|--------------------------------------|
| SKU #:        | WHIF960                              |