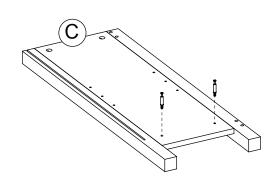

## Step 3

Insert wooden dowel (3) onto (E), attach it to (B)&(C) . tighten the cam lock (2) clockwise to secure

Please save this manual for future reference.

| Product Name: | Farmhouse White MDF Bathroom Cabinet |
|---------------|--------------------------------------|
| SKU #:        | WHIF960                              |