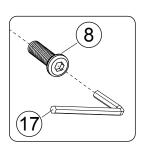

## Step 5

Attach metal runner(15) onto unit with bolt (8) as shown with tool (17).

Insert layer supports (9) into unit, then put on the adjustable shelves.

Insert bolt(14) onto panel (F) as shown.

Please save this manual for future reference.