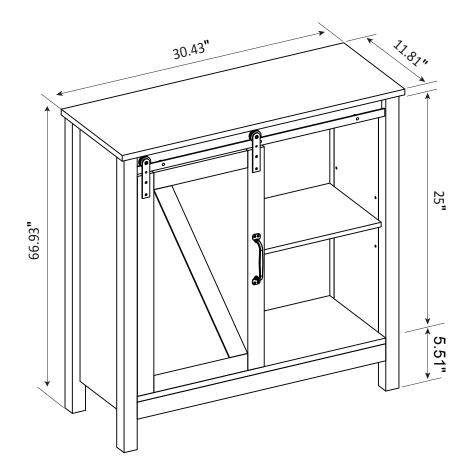

Please save this manual for future reference.

| <b>Product Name:</b> | Farmhouse White MDF Bathroom Cabinet |
|----------------------|--------------------------------------|
| SKU #:               | WHIF960                              |