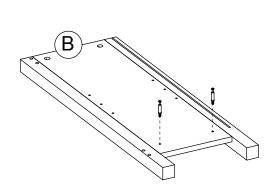

## Step 2

Attach (D) to (F) as shown, tighten the cam lock (2) clockwise to secure. Screw cam bolts (1) onto (B)&(C)

Please save this manual for future reference.

| Product Name: | Farmhouse White MDF Bathroom Cabinet |
|---------------|--------------------------------------|
| SKU #:        | WHIF960                              |