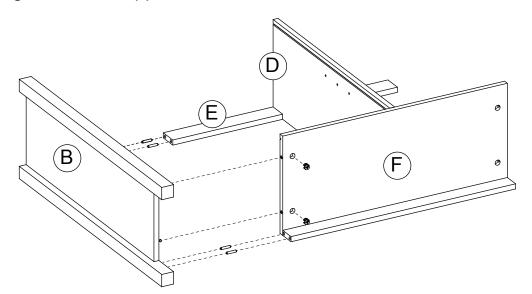

## Step 3

Insert wooden dowel (3) onto (E), attach it to (B)&(C) . tighten the cam lock (2) clockwise to secure

Please save this manual for future reference.

| Product Name: | Farmhouse White MDF Bathroom Cabinet |
|---------------|--------------------------------------|
| SKU #:        | WHIF960                              |