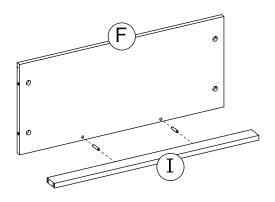

### Step 1

Make sure the pins are installed correctly as shown with the "check mark" below:

Below shows how the pins are used to assemble the panels together.

Screw cam bolts (1) onto (F), attach panel (I) as shown, tighten the cam lock (2) clockwise to secure.