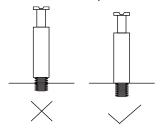

### Step 1

Make sure the pins are installed correctly as shown with the "check mark" below:

Below shows how the pins are used to assemble the panels together.

Screw cam bolts (1) onto (F), attach panel (I) as shown, tighten the cam lock (2) clockwise to secure.