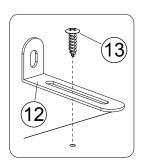

## Step 4

Screw cam bolts (1) onto (A), attach metal bracket (12) onto (A) with screws (13). Insert back panels (G) onto unit, Insert wooden dowel (3) onto (E), tighten the cam lock (2) clockwise to secure.

# Step 6 (4)×2 (6)×1 Drill holes on the wall to input Wall plug (11). Fix the unit to the wall with Screw (10) and through (12) as shown. Fix the handle (6) on the door (J) with bolts (4). (7)×4 (10)×2 Attach wheels (16) onto door ( J ) with screws (7) as shown. (11)×2 (16)×2 wall A $\mathbf{B}$ $\cdot$ (11) (16)