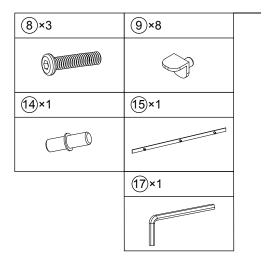

#### Hardware:

| ①×12     | ②×12   | ③×12 | (4)×2 | ⑤×2      | ⑥×1  |
|----------|--------|------|-------|----------|------|
|          |        |      |       |          |      |
| 7)×4     | 8×3    | 9×8  | 10×2  | (11)×2   | 12×2 |
| Dilling  |        |      |       | O AIIIII | 0    |
| 13×2     | (14)×1 | 15×1 | 16×2  | 17×1     |      |
| & passan |        |      | ••••  |          |      |