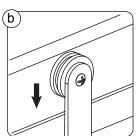

#### Step 7

Insert the door (J) into the bolt (14), pull up the door a little to hang the wheels (16) onto the metal runner (15).

Screw bolts (5) into the hole as shown.

Please save this manual for future reference.