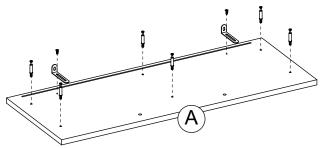

## Step 4

Screw cam bolts (1) onto (A), attach metal bracket (12) onto (A) with screws (13). Insert back panels (G) onto unit, Insert wooden dowel (3) onto (E), tighten the cam lock (2) clockwise to secure.