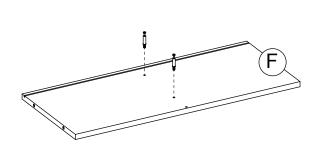

### Step 1

Make sure the pins are installed correctly as shown with the "check mark" below:

Below shows how the pins are used to assemble the panels together.

Screw cam bolts (1) onto (F), attach panel (I) as shown, tighten the cam lock (2) clockwise to secure.