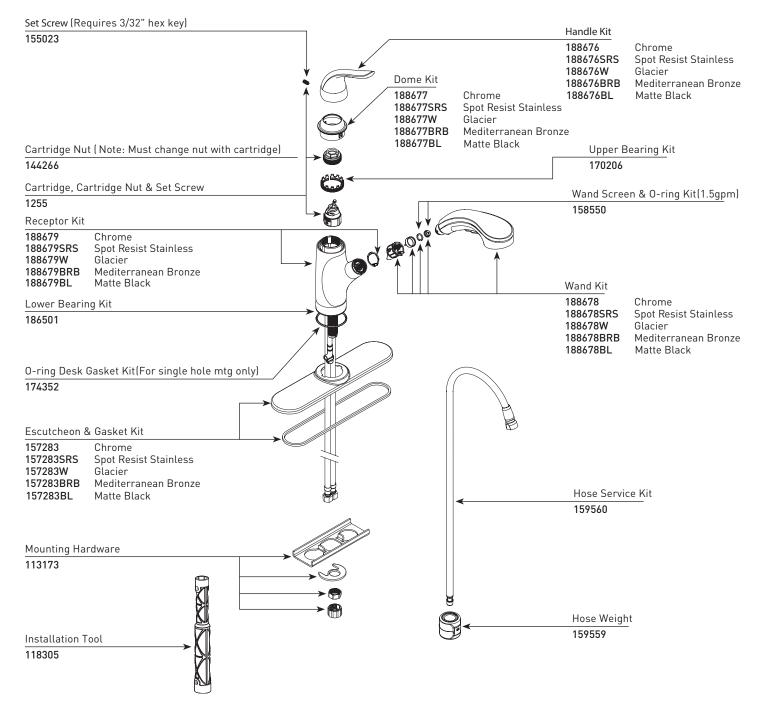

## **Illustrated Parts**

| Brecklyn®<br>Single Handle Kitchen Pull Out Faucet |                                     |
|----------------------------------------------------|-------------------------------------|
| MODEL                                              | FINISH                              |
| 87557                                              | Chrome                              |
| 87557SRS                                           | Spot Resist Stainless               |
| 87557W                                             | Glacier                             |
| 87557BRB<br>87557BI                                | Mediterranean Bronze<br>Matte Black |
| 0.00.DL                                            |                                     |