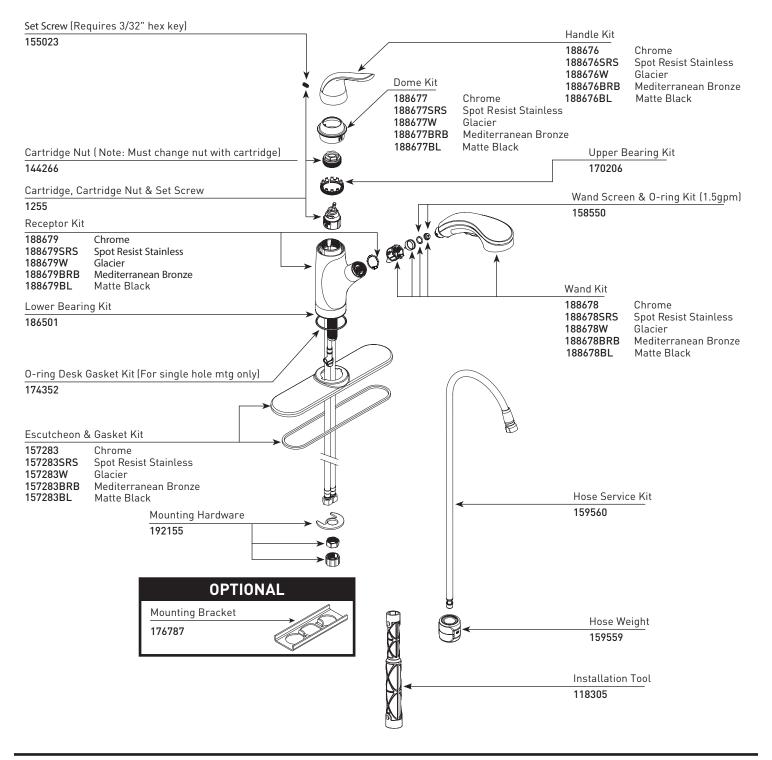

## **Illustrated Parts**

| <b>Brecklyn</b> ®<br>Single Handle Kitchen Pull Out Faucet |                                     |
|------------------------------------------------------------|-------------------------------------|
| MODEL                                                      | FINISH                              |
| 87557                                                      | Chrome                              |
| 87557SRS                                                   | Spot Resist Stainless               |
| 87557W                                                     | Glacier                             |
| 87557BRB<br>87557BL                                        | Mediterranean Bronze<br>Matte Black |