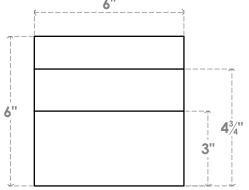

#### RFTP06X06X24DEL

6"W X 6"H X 24"L DEL MONTE ARCHITECTURAL GRADE PVC RAFTER TAIL

### **FRONT PROFILE**