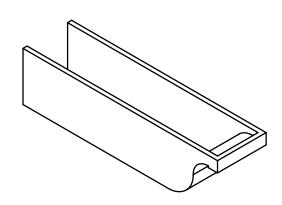

#### RFTP06X06X24DEL

6"W X 6"H X 24"L DEL MONTE ARCHITECTURAL GRADE PVC RAFTER TAIL

# **ISOMETRIC**

**EKENA MILLWORK** 2300 WEST MAIN ST. CLARKSVILLE, TX 75426 TOLL FREE: 866-607-0453 WWW.EKENAMILLWORK.COM

- 1. INSTALLATION TO BE COMPLETED IN ACCORDANCE WITH MANUFACTURER'S SPECIFICATIONS.
  2. DRAWING MAY NOT BE TO SCALE
  3. THIS DRAWING IS INTENDED FOR DESIGN AND PLANNING PURPOSES ONLY.
  4. ALL INFORMATION CONTAINED HEREIN WAS CURRENT AT THE TIME OF DEVELOPMENT BUT MUST BE REVIEWED AND APPROVED BY THE PRODUCT MANUFACTURER TO BE CONSIDERED ACCURATE.
- 5. ARCHITECTURAL GRADE PVC PRODUCTS ARE MADE FROM EXPANDED CELLULAR PVC AND COME NATURALLY WHITE BUT MAY BE **PAINTED**