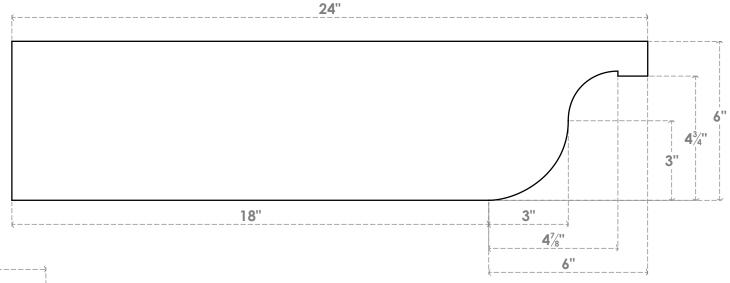

#### RFTP06X06X24DEL

6"W X 6"H X 24"L DEL MONTE ARCHITECTURAL GRADE PVC RAFTER TAIL

## SIDE PROFILE