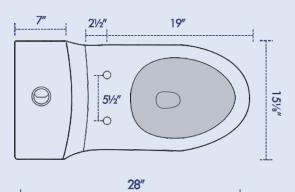

#### SPECIFICATIONS

- Dimensions: 28"L x 151/8"W x 29"H
- Seat height: 171/2"H
- Rough-in: 12"