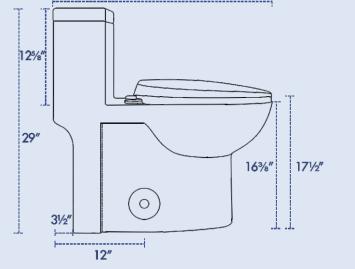

#### SPECIFICATIONS

- Dimensions: 28"L x 151/8"W x 29"H
- Seat height: 171/2"H
- Rough-in: 12"