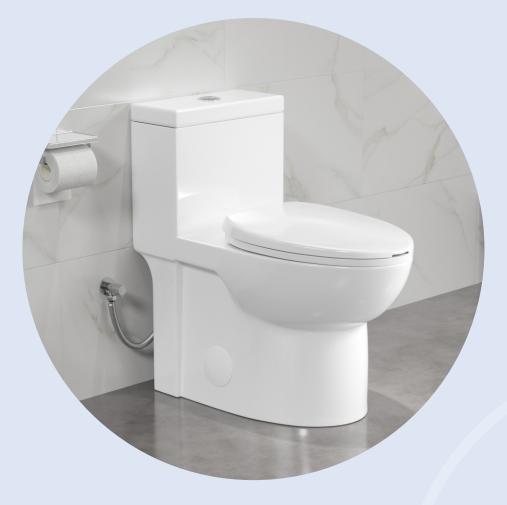

# Denbigh One-Piece Toilet ERI-1T321



#### SPECIFICATIONS

- Dimensions: 28"L x 151/8"W x 29"H
- Seat height: 171/2"H
- Rough-in: 12"



### FEATURES

- Solid vitreous china construction
- Easy-to-clean, skirted trapway
- Fully-glazed, non-porous finish
- Siphon dual flush 1.1/1.6 GPF
- Soft-close seat
- Elongated bowl shape
- 171/2" seat height

## INSTALLATION

- Floor Mounted

## PARTS INCLUDED

- One-Piece Toilet
- Fill & Flush Valve Kit
- Toilet Seat
- Tank Lid
- Wax Ring Gasket
- Mounting Bolts
- Side Covers
- Push button

#### CODES & STANDARDS

- Meets & exceeds ASME A112.19.2/ CSA B45.1, ASME A112.19.14
- IAPMO(cUPC), EPA WaterSense Certified



- Compliant with UPC, IPC, NSPC, NPC Canada & others
- Compliant with CA Prop 65 warning requirements

#### COLORS & FINISHES

White