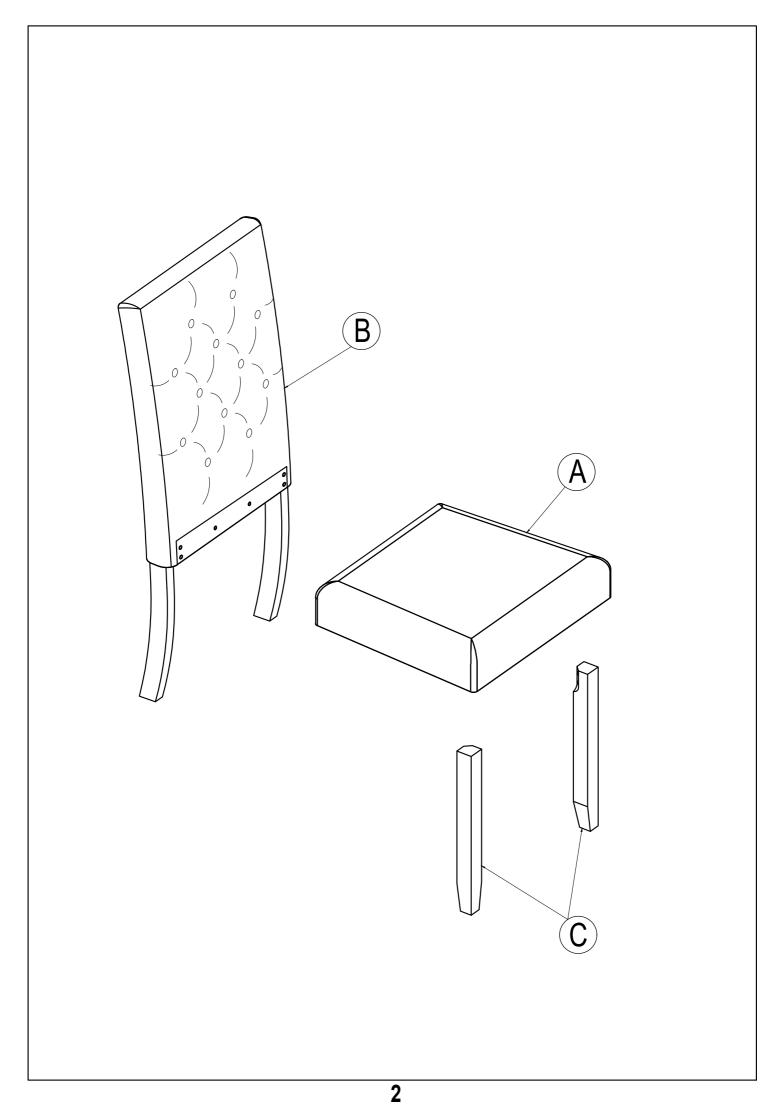

#### **IMPORTANT NOTE:**

- ① PLACE ALL PARTS ON A CLEAN AND SMOOTH SURFACE SUCH AS A RUG OR CARPET TO AVOID THE PARTS FROM BEING SCRATCHED.
- ② BEFORE YOU BEGIN, KINDLY FOLLOW THE ASSEBLY INSTRUCTIONS STEP BY STEP.
- ③ DO NOT TIGHTEN ALL SCREWS AND BOLTS UNTIL THE CHAIR IS FULLY SET-UP.

### Part List