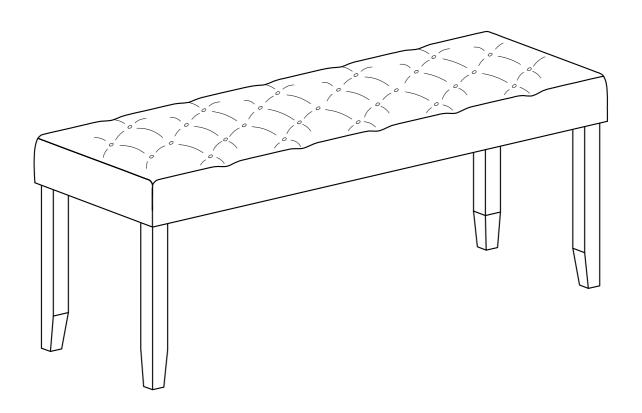

#### **ASSEMBLY INSTRUCTIONS**

**ITEM NO.WF295248** 

#### **IMPORTANT NOTE:**

- ① PLACE ALL PARTS ON A CLEAN AND SMOOTH SURFACE SUCH AS A RUG OR CARPET TO AVOID THE PARTS FROM BEING SCRATCHED.
- ② BEFORE YOU BEGIN, KINDLY FOLLOW THE ASSEBLY INSTRUCTIONS STEP BY STEP.
- ③ DO NOT TIGHTEN ALL SCREWS AND BOLTS UNTIL THE BENCH IS FULLY SET-UP.