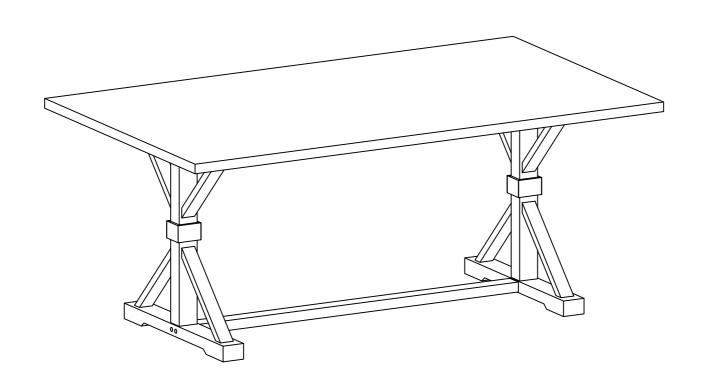

#### **ASSEMBLY INSTRUCTIONS**

ITEM NO.WF295246

#### **IMPORTANT NOTE:**

- ① PLACE ALL PARTS ON A CLEAN AND SMOOTH SURFACE SUCH AS A RUG OR CARPET TO AVOID THE PARTS FROM BEING SCRATCHED.
- ② BEFORE YOU BEGIN, KINDLY FOLLOW THE ASSEBLY INSTRUCTIONS STEP BY STEP.
- **③ DO NOT TIGHTEN ALL SCREWS AND BOLTS UNTIL THE TABLE IS FULLY SET-UP.**

### Part List