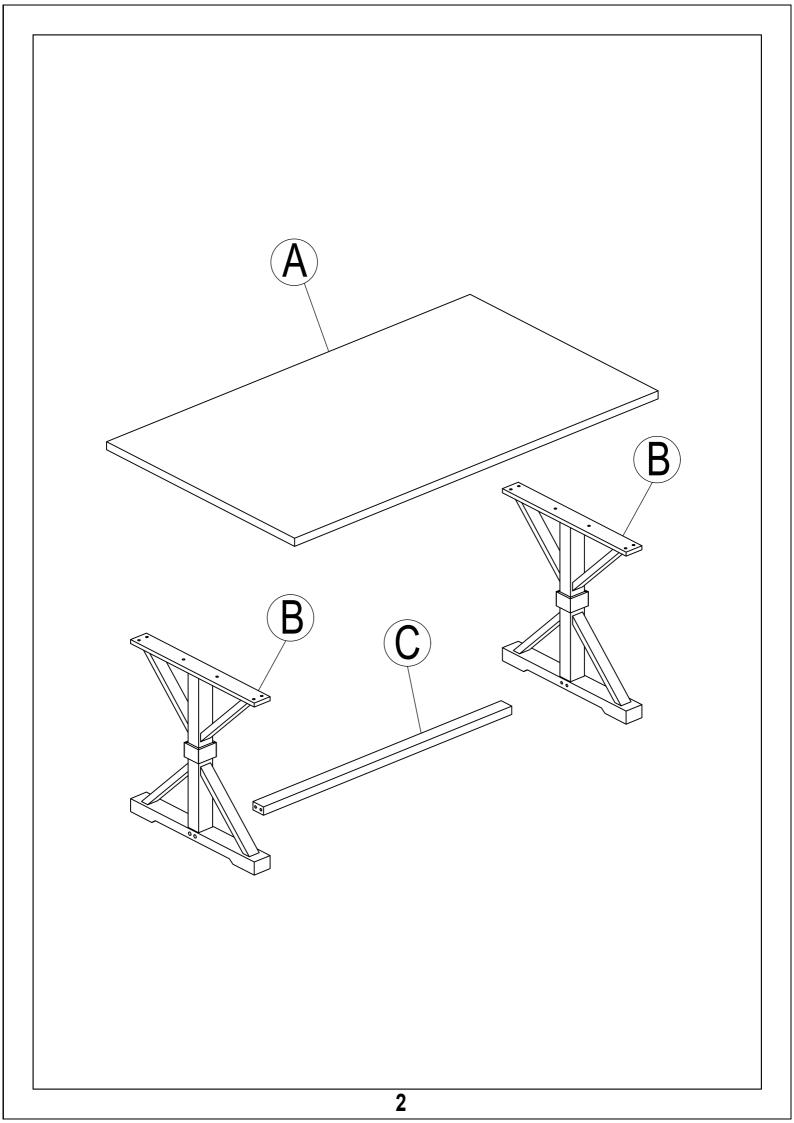

NO ADDED FLAME RETARDANT
CHEMICALS

THE STATE OF CALIFORNIA HAS

UPDATE THE FLAM MABILITY STANDARD AND

DETERMINED THAT THE FIRE SAFETY

REQUIREMENTS FOR THIS

PRODUCT CAN BE MET WITHOUT ADDING FLAME

RETARDANT CHEMICALS. THE STATE HAS

IDENTIFIED MANY FLAME RETARDANT

CHEMICALS AS BEING KNOWN TO, OR STRONGLY

SUSPECTED OF, ADVERSELY IMPACTING HUMAN

HEALTH OR DEVELOPMENT.

Complies with U.S. CPSC requirements for upholstered furniture flammbility.

#### **ASSEMBLY INSTRUCTIONS**

ITEM NO.WF295246



#### **IMPORTANT NOTE:**

- ① PLACE ALL PARTS ON A CLEAN AND SMOOTH SURFACE SUCH AS A RUG OR CARPET TO AVOID THE PARTS FROM BEING SCRATCHED.
- ② BEFORE YOU BEGIN, KINDLY FOLLOW THE ASSEBLY INSTRUCTIONS STEP BY STEP.
- **③ DO NOT TIGHTEN ALL SCREWS AND BOLTS UNTIL THE TABLE IS FULLY SET-UP.**



### Part List

#### **Hardware List**





#### **ASSEMBLY INSTRUCTIONS**

ITEM NO.WF295247



#### **IMPORTANT NOTE:**

- ① PLACE ALL PARTS ON A CLEAN AND SMOOTH SURFACE SUCH AS A RUG OR CARPET TO AVOID THE PARTS FROM BEING SCRATCHED.
- ② BEFORE YOU BEGIN, KINDLY FOLLOW THE ASSEBLY INSTRUCTIONS STEP BY STEP.
- ③ DO NOT TIGHTEN ALL SCREWS AND BOLTS UNTIL THE CHAIR IS FULLY SET-UP.



### Part List

### **Hardware List**







#### **ASSEMBLY INSTRUCTIONS**

**ITEM NO.WF295248** 



#### **IMPORTANT NOTE:**

- ① PLACE ALL PARTS ON A CLEAN AND SMOOTH SURFACE SUCH AS A RUG OR CARPET TO AVOID THE PARTS FROM BEING SCRATCHED.
- ② BEFORE YOU BEGIN, KINDLY FOLLOW THE ASSEBLY INSTRUCTIONS STEP BY STEP.
- ③ DO NOT TIGHTEN ALL SCREWS AND BOLTS UNTIL THE BENCH IS FULLY SET-UP.



## Part List

## *