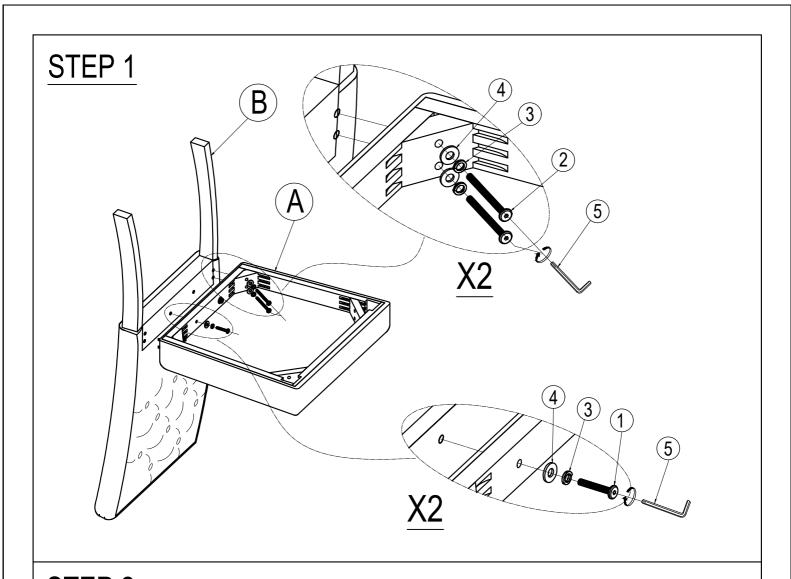

#### **IMPORTANT NOTE:**

- ① PLACE ALL PARTS ON A CLEAN AND SMOOTH SURFACE SUCH AS A RUG OR CARPET TO AVOID THE PARTS FROM BEING SCRATCHED.
- ② BEFORE YOU BEGIN, KINDLY FOLLOW THE ASSEBLY INSTRUCTIONS STEP BY STEP.
- ③ DO NOT TIGHTEN ALL SCREWS AND BOLTS UNTIL THE CHAIR IS FULLY SET-UP.