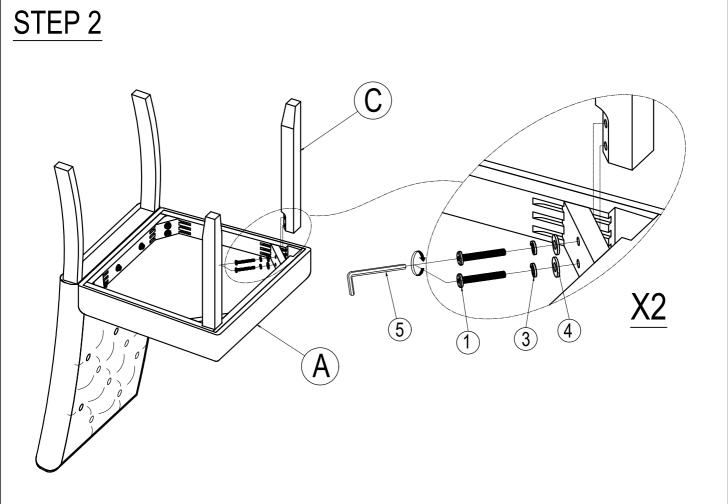

#### **IMPORTANT NOTE:**

- ① PLACE ALL PARTS ON A CLEAN AND SMOOTH SURFACE SUCH AS A RUG OR CARPET TO AVOID THE PARTS FROM BEING SCRATCHED.
- ② BEFORE YOU BEGIN, KINDLY FOLLOW THE ASSEBLY INSTRUCTIONS STEP BY STEP.
- ③ DO NOT TIGHTEN ALL SCREWS AND BOLTS UNTIL THE CHAIR IS FULLY SET-UP.