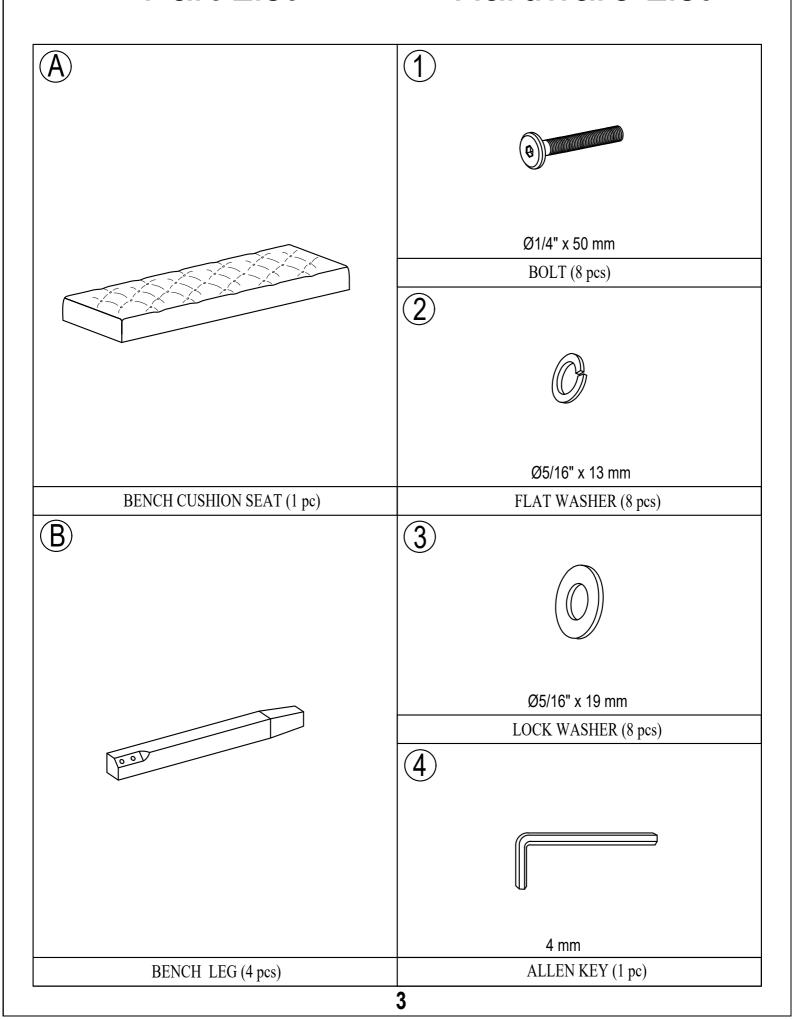

### **Hardware List**





#### **ASSEMBLY INSTRUCTIONS**

ITEM NO.WF295247



#### **IMPORTANT NOTE:**

- ① PLACE ALL PARTS ON A CLEAN AND SMOOTH SURFACE SUCH AS A RUG OR CARPET TO AVOID THE PARTS FROM BEING SCRATCHED.
- ② BEFORE YOU BEGIN, KINDLY FOLLOW THE ASSEBLY INSTRUCTIONS STEP BY STEP.
- ③ DO NOT TIGHTEN ALL SCREWS AND BOLTS UNTIL THE CHAIR IS FULLY SET-UP.



### Part List

### **Hardware List**







#### **ASSEMBLY INSTRUCTIONS**

**ITEM NO.WF295248** 



#### **IMPORTANT NOTE:**

- ① PLACE ALL PARTS ON A CLEAN AND SMOOTH SURFACE SUCH AS A RUG OR CARPET TO AVOID THE PARTS FROM BEING SCRATCHED.
- ② BEFORE YOU BEGIN, KINDLY FOLLOW THE ASSEBLY INSTRUCTIONS STEP BY STEP.
- ③ DO NOT TIGHTEN ALL SCREWS AND BOLTS UNTIL THE BENCH IS FULLY SET-UP.



## Part List

## **Hardware List**