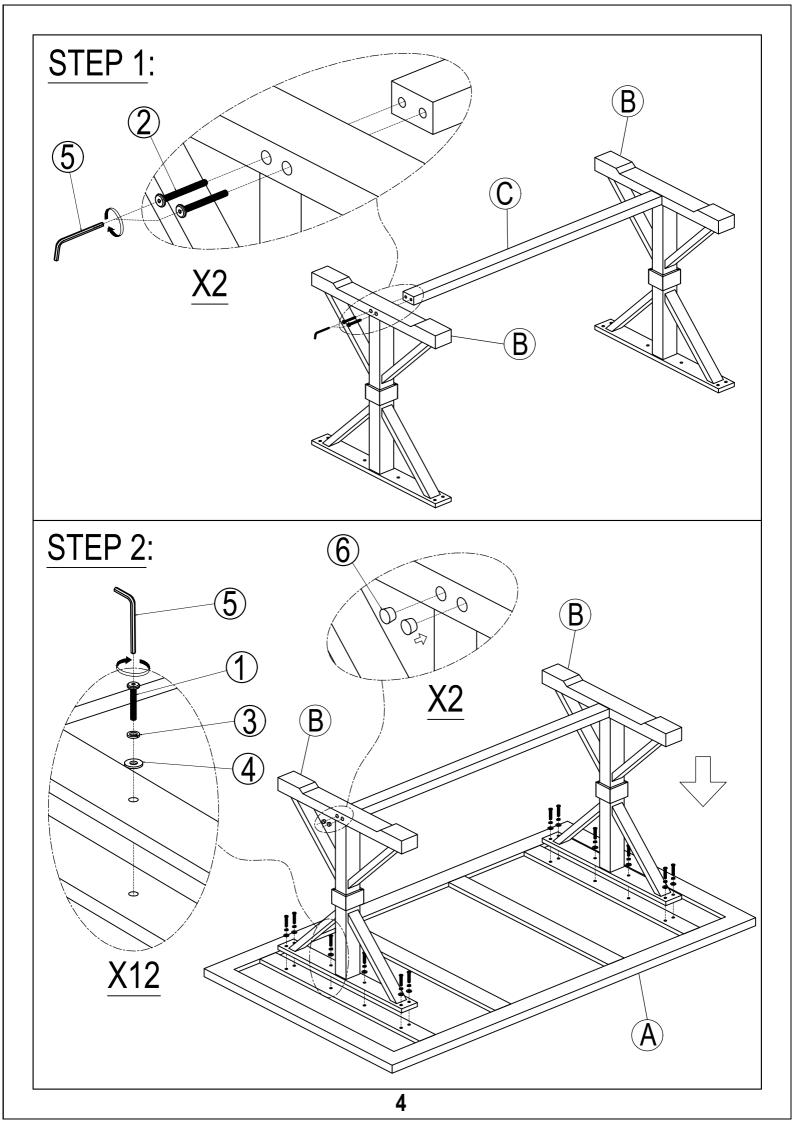

#### **IMPORTANT NOTE:**

- ① PLACE ALL PARTS ON A CLEAN AND SMOOTH SURFACE SUCH AS A RUG OR CARPET TO AVOID THE PARTS FROM BEING SCRATCHED.
- ② BEFORE YOU BEGIN, KINDLY FOLLOW THE ASSEBLY INSTRUCTIONS STEP BY STEP.
- **③ DO NOT TIGHTEN ALL SCREWS AND BOLTS UNTIL THE TABLE IS FULLY SET-UP.**