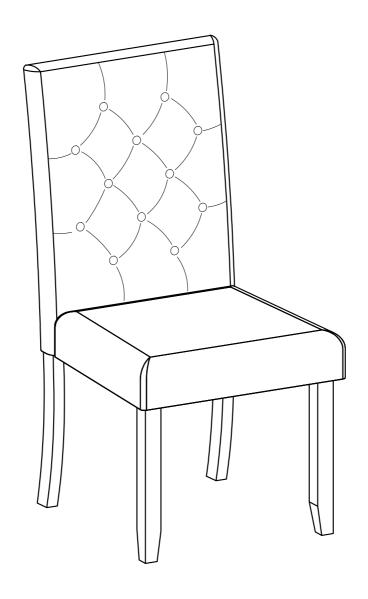

#### **IMPORTANT NOTE:**

- ① PLACE ALL PARTS ON A CLEAN AND SMOOTH SURFACE SUCH AS A RUG OR CARPET TO AVOID THE PARTS FROM BEING SCRATCHED.
- ② BEFORE YOU BEGIN, KINDLY FOLLOW THE ASSEBLY INSTRUCTIONS STEP BY STEP.
- ③ DO NOT TIGHTEN ALL SCREWS AND BOLTS UNTIL THE CHAIR IS FULLY SET-UP.

### Part List