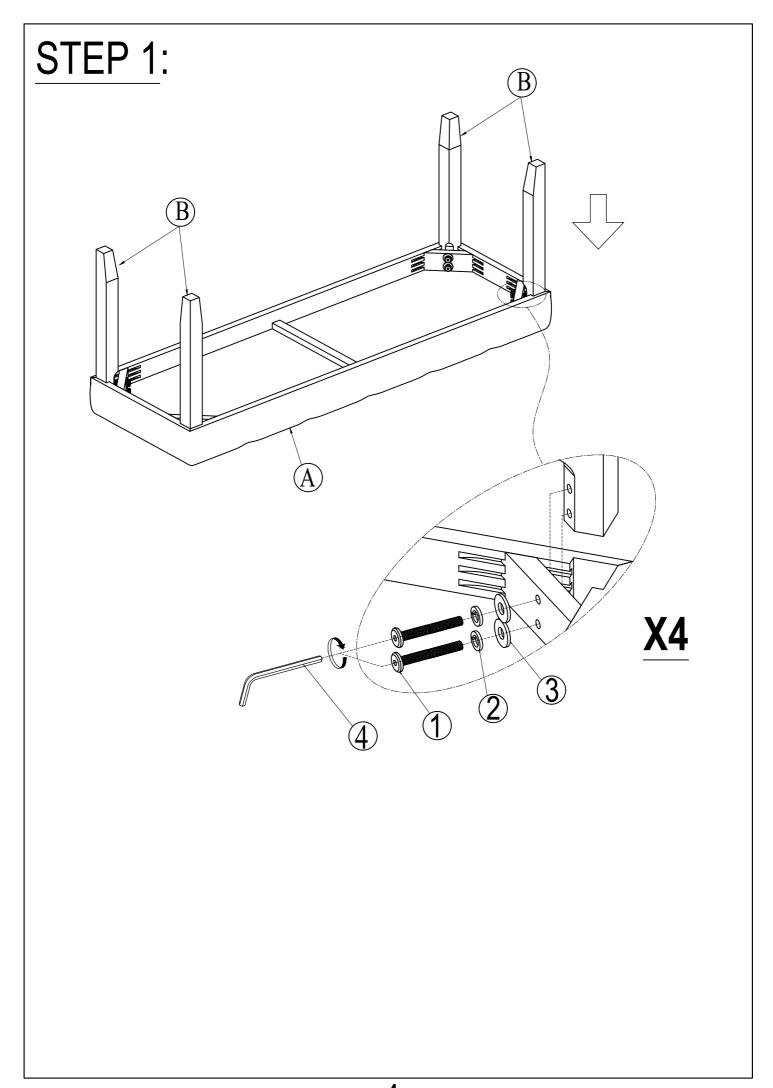

#### **IMPORTANT NOTE:**

- ① PLACE ALL PARTS ON A CLEAN AND SMOOTH SURFACE SUCH AS A RUG OR CARPET TO AVOID THE PARTS FROM BEING SCRATCHED.
- ② BEFORE YOU BEGIN, KINDLY FOLLOW THE ASSEBLY INSTRUCTIONS STEP BY STEP.
- ③ DO NOT TIGHTEN ALL SCREWS AND BOLTS UNTIL THE BENCH IS FULLY SET-UP.