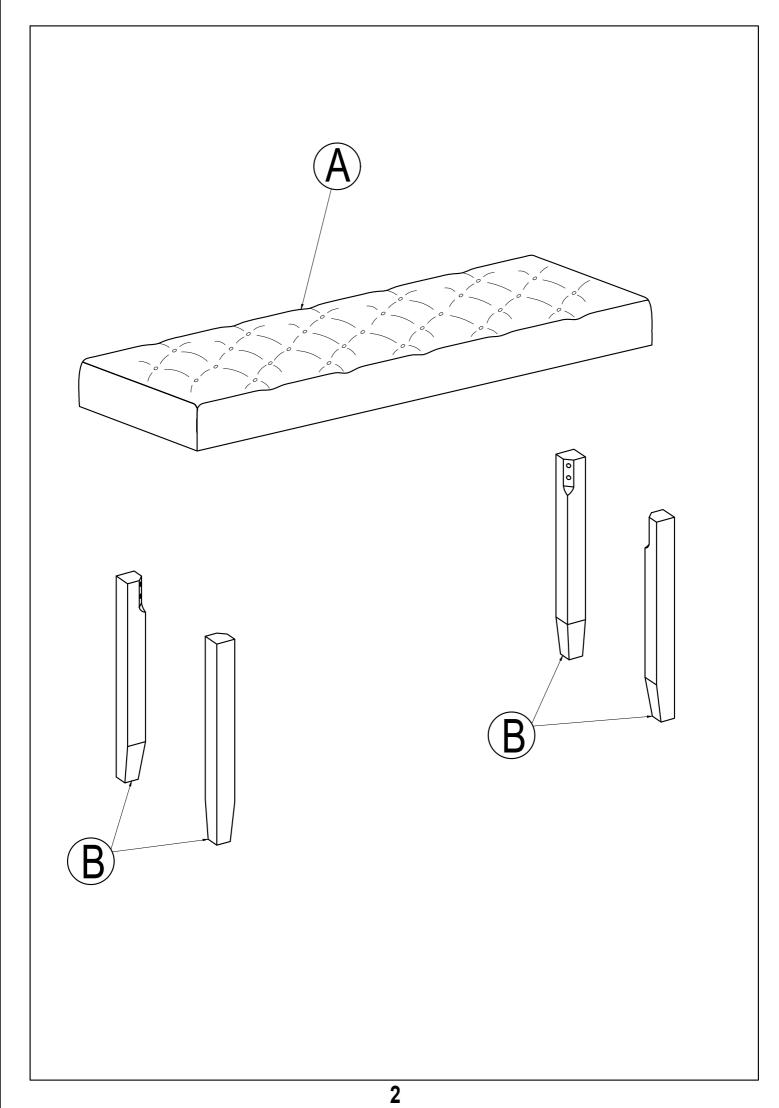

IS FULLY SET-UP.**



### Part List

#### **Hardware List**





#### **ASSEMBLY INSTRUCTIONS**

ITEM NO.WF295247



#### **IMPORTANT NOTE:**

- ① PLACE ALL PARTS ON A CLEAN AND SMOOTH SURFACE SUCH AS A RUG OR CARPET TO AVOID THE PARTS FROM BEING SCRATCHED.
- ② BEFORE YOU BEGIN, KINDLY FOLLOW THE ASSEBLY INSTRUCTIONS STEP BY STEP.
- ③ DO NOT TIGHTEN ALL SCREWS AND BOLTS UNTIL THE CHAIR IS FULLY SET-UP.



### Part List

### **Hardware List**







#### **ASSEMBLY INSTRUCTIONS**

**ITEM NO.WF295248** 



#### **IMPORTANT NOTE:**

- ① PLACE ALL PARTS ON A CLEAN AND SMOOTH SURFACE SUCH AS A RUG OR CARPET TO AVOID THE PARTS FROM BEING SCRATCHED.
- ② BEFORE YOU BEGIN, KINDLY FOLLOW THE ASSEBLY INSTRUCTIONS STEP BY STEP.
- ③ DO NOT TIGHTEN ALL SCREWS AND BOLTS UNTIL THE BENCH IS FULLY SET-UP.



## Part List

## **Hardware List**