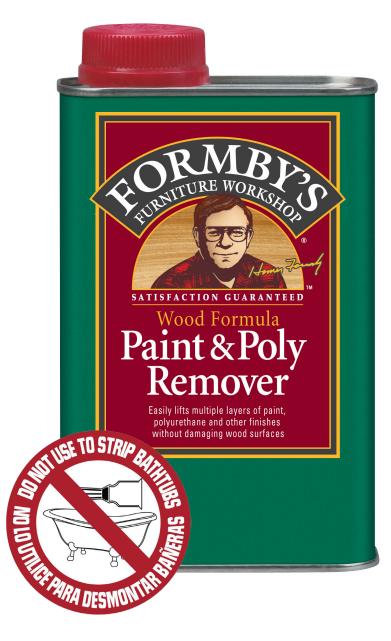

## Use Methylene Chloride Paint Removers:

- In a well-ventilated area
- ✓ With proper protective equipment
- To strip nearly any coating from a variety of substrates

## DON'T

Use Methylene Chloride Paint Removers:

- X Without proper protective equipment
- In enclosed spaces such as bathrooms, bathtubs, basements or in any area with poor ventilation

*If used in such areas, the methylene chloride can pose a significant risk of injury or death due to inadequate circulation of fresh air into the work area.* 