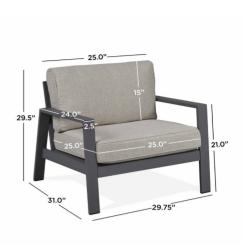

2020 Aegean Chair

| Design                                                                                  |
|-----------------------------------------------------------------------------------------|
| Outdoor chair                                                                           |
| One chair, one seat cushion, one back cushion and hardware kit                          |
| Weathered slate (2020-WSTA)                                                             |
| Weathered slate frame and tan cushions                                                  |
| 1 person per chair (300 lb weight limit)                                                |
| Aegean two seat sofa (2022-WSTA) and Aegean three seat sofa (2023-WSTA)                 |
| Frame Construction                                                                      |
| Vietnam                                                                                 |
| Frame constructed of powder-coated aluminum                                             |
| Yes                                                                                     |
| No                                                                                      |
| None                                                                                    |
| Clean with a damp cloth. Do not use abrasive cleaners. When not in use, store in a dry, |
| covered location. Keep out of all extreme weather conditions.                           |
| Cushion Construction                                                                    |
| Vietnam                                                                                 |
| Olefin                                                                                  |
| Three-layer foam                                                                        |
| Detachable cushions are attached to chair by hook and loop fasteners                    |
| Removable cushion covers with zipper closures Yes                                       |
| Hand wash. Do not use abrasive cleaners.                                                |
| Dimensions                                                                              |
| 29.75"L x 31"W x 29.5"H                                                                 |
| 21 lbs                                                                                  |
| 24"L x 15"W x 8"H                                                                       |
| 25"L x 25"W x 6"H                                                                       |
| 10.5"H                                                                                  |
| 17"H                                                                                    |
| 24"L x 2.5"W                                                                            |
| 21"H                                                                                    |
| 25"W                                                                                    |
| 24"W                                                                                    |
| Assembly                                                                                |
| Yes                                                                                     |
| Full                                                                                    |
| 30 minutes                                                                              |
| 1                                                                                       |
| None                                                                                    |
| No                                                                                      |
| Clean with a damp cloth. Do not use abrasive cleaners. When not in use, store in a dry, |
| covered location. Keep out of all extreme weather conditions.                           |
| Shipping                                                                                |
| Small Parcel                                                                            |
| 34.75"L x 27"W x 14.5"H<br>33 lbs                                                       |
| Certifications                                                                          |
| None                                                                                    |
|                                                                                         |
| 1 year limited warranty                                                                 |
| I year limited warranty<br>No                                                           |
|                                                                                         |
|                                                                                         |