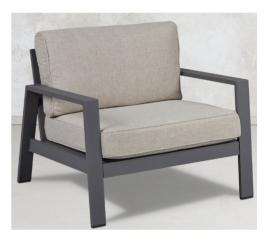

2020 Aegean Chair

| Design                                                                                  |
|-----------------------------------------------------------------------------------------|
| Outdoor chair                                                                           |
| One chair, one seat cushion, one back cushion and hardware kit                          |
| Weathered slate (2020-WSTA)                                                             |
| Weathered slate frame and tan cushions                                                  |
| 1 person per chair (300 lb weight limit)                                                |
| Aegean two seat sofa (2022-WSTA) and Aegean three seat sofa (2023-WSTA)                 |
| Frame Construction                                                                      |
| Vietnam                                                                                 |
| Frame constructed of powder-coated aluminum                                             |
| Yes                                                                                     |
| No                                                                                      |
| None                                                                                    |
| Clean with a damp cloth. Do not use abrasive cleaners. When not in use, store in a dry, |
| covered location. Keep out of all extreme weather conditions.                           |
| Cushion Construction                                                                    |
| Vietnam                                                                                 |
| Olefin                                                                                  |
| Three-layer foam                                                                        |
| Detachable cushions are attached to chair by hook and loop fasteners                    |
| Removable cushion covers with zipper closures Yes                                       |
| Hand wash. Do not use abrasive cleaners.                                                |
| Dimensions                                                                              |
| 29.75"L x 31"W x 29.5"H                                                                 |
| 21 lbs                                                                                  |
| 24"L x 15"W x 8"H                                                                       |
| 25"L x 25"W x 6"H                                                                       |
| 10.5"H                                                                                  |
| 17"H                                                                                    |
| 24"L x 2.5"W                                                                            |
| 21"H                                                                                    |
| 25"W                                                                                    |
| 24"W                                                                                    |
| Assembly                                                                                |
| Yes                                                                                     |
| Full                                                                                    |
| 30 minutes                                                                              |
| 1                                                                                       |
| None                                                                                    |
| No                                                                                      |
| Clean with a damp cloth. Do not use abrasive cleaners. When not in use, store in a dry, |
| covered location. Keep out of all extreme weather conditions.                           |
| Shipping                                                                                |
| Small Parcel                                                                            |
| 34.75"L x 27"W x 14.5"H<br>33 lbs                                                       |
| Certifications                                                                          |
| None                                                                                    |
|                                                                                         |
| 1 year limited warranty                                                                 |
| I year limited warranty<br>No                                                           |
|                                                                                         |
|                                                                                         |