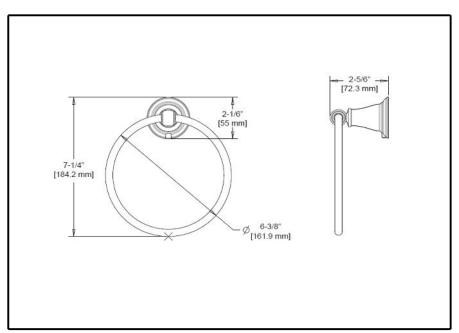

# **⚠**DELTA. ACCESSORIES

- Windemere<sup>™</sup> Bath Collection
- Towel Ring

Specific Features:

### **STANDARD SPECIFICATIONS:**

- Wood blocking is preferable behind all wall surfaces. If wood blocking is not available, the following fasteners are suggested: Tile/Masonry-Plastic or lead Anchors Plaster/drywall-Toggle bolts.
- Anchors Plaster/drywall-Toggle bolts.

   Mounting hardware and mounting template included with product.