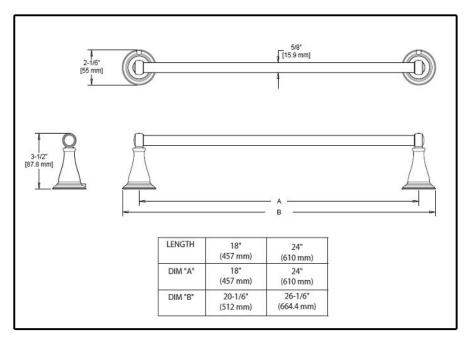

# **ODELTA**. ACCESSORIES

- Windemere<sup>™</sup> Bath Collection
- Towel Bar

Specific Features: