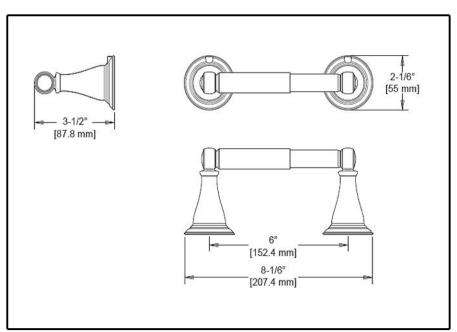

# **ODELTA**. ACCESSORIES

- Windemere<sup>™</sup> Bath Collection
- Toilet Paper Holder

| <b>Submitted Model No.:</b> |  |
|-----------------------------|--|
|                             |  |

Specific Features: