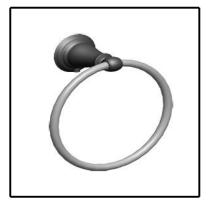

# **⚠**DELTA. ACCESSORIES

- Windemere<sup>™</sup> Bath Collection
- Towel Ring

Specific Features: