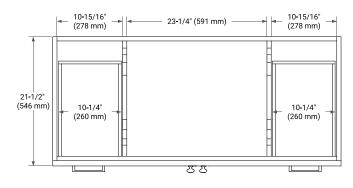

# **BASE CABINET DIMENSIONS**

48" W x 21.5" D x 34.5" H



# **FEATURES**

- · Solid wood frame & plywood panels
- · Dovetail drawers and joints
- Soft closing doors & drawers

### **HARDWARE FINISHES\***



Hardware comes preinstalled with the illustrated option.

Other finishes are available on our online store if you prefer a different one.

# **AVAILABLE COLORS**



### **FRONT VIEW**



### SIDE VIEW



### **PLAN VIEW**







# **OVERALL DIMENSIONS**

49" W x 22" D x 0.75" H

# **COUNTERTOP OPTIONS**



Carrara Marble

# **FEATURES**

- Solid countertop with mitered edges & seams
- Undermount white oval sink
- Pre-drilled for 8" widespread faucet

# **INCLUDED**

- Countertop
- Matching Backsplash
- Oval Sink

# COUNTERTOP PLAN VIEW

# 49" (1245 mm) 2-1/2" (63.5 mm) 8" (204 mm) 1-3/8" (35 mm) 4" (102 mm) 24-1/2" (622.5 mm)

# **EDGE SIDE VIEW**



# THREE DIMENSIONAL COUNTERTOP VIEW