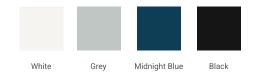

# **BASE CABINET DIMENSIONS**

48" W x 21.5" D x 34.5" H



# **FEATURES**

- · Solid wood frame & plywood panels
- · Dovetail drawers and joints
- Soft closing doors & drawers

### **HARDWARE FINISHES\***



Hardware comes preinstalled with the illustrated option.

Other finishes are available on our online store if you prefer a different one.

# **AVAILABLE COLORS**



### **FRONT VIEW**



### SIDE VIEW



### **PLAN VIEW**







# **OVERALL DIMENSIONS**

49" W x 22" D x 0.75" H

# **COUNTERTOP OPTIONS**



Carrara Marble

# **FEATURES**

- Solid countertop with mitered edges & seams
- Undermount white oval sink
- Pre-drilled for 8" widespread faucet

# **INCLUDED**

- Countertop
- Matching Backsplash
- Oval Sink

# COUNTERTOP PLAN VIEW

# 49" (1245 mm) 2-1/2" (63.5 mm) 8" (204 mm) 1-3/8" (35 mm) 4" (102 mm) 24-1/2" (622.5 mm)

# **EDGE SIDE VIEW**



# THREE DIMENSIONAL COUNTERTOP VIEW