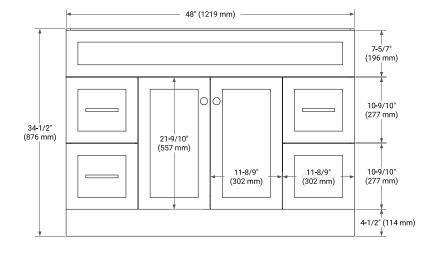

# **BASE CABINET DIMENSIONS**

48" W x 21.5" D x 34.5" H

### **FRONT VIEW**

### SIDE VIEW

### **PLAN VIEW**