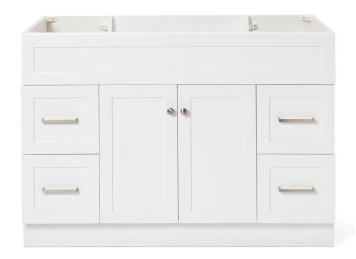

# **BASE CABINET DIMENSIONS**

48" W x 21.5" D x 34.5" H

# **FEATURES**

- · Solid wood frame & plywood panels
- · Dovetail drawers and joints
- Soft closing doors & drawers