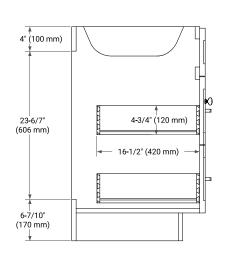

# **BASE CABINET DIMENSIONS**

48" W x 21.5" D x 34.5" H



# **FEATURES**

- · Solid wood frame & plywood panels
- · Dovetail drawers and joints
- Soft closing doors & drawers

### **HARDWARE FINISHES\***



Hardware comes preinstalled with the illustrated option.

Other finishes are available on our online store if you prefer a different one.

# **AVAILABLE COLORS**



### **FRONT VIEW**



### SIDE VIEW



### **PLAN VIEW**







# **OVERALL DIMENSIONS**

49" W x 22" D x 0.75" H

# **COUNTERTOP OPTIONS**



Carrara Marble

# **FEATURES**

- Solid countertop with mitered edges & seams
- Undermount white oval sink
- Pre-drilled for 8" widespread faucet

# **INCLUDED**

- Countertop
- Matching Backsplash
- Oval Sink

# COUNTERTOP PLAN VIEW

# 49" (1245 mm) 2-1/2" (63.5 mm) 8" (204 mm) 1-3/8" (35 mm) 4" (102 mm) 24-1/2" (622.5 mm)

# **EDGE SIDE VIEW**



# THREE DIMENSIONAL COUNTERTOP VIEW