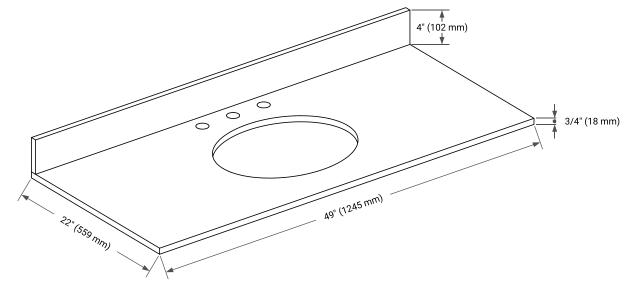

# **OVERALL DIMENSIONS**

49" W x 22" D x 0.75" H

# THREE DIMENSIONAL COUNTERTOP VIEW