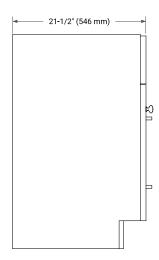

# **BASE CABINET DIMENSIONS**

48" W x 21.5" D x 34.5" H



# **FEATURES**

- · Solid wood frame & plywood panels
- · Dovetail drawers and joints
- Soft closing doors & drawers

### **HARDWARE FINISHES\***



Hardware comes preinstalled with the illustrated option.

Other finishes are available on our online store if you prefer a different one.

# **AVAILABLE COLORS**



### **FRONT VIEW**



### SIDE VIEW



### **PLAN VIEW**







# **OVERALL DIMENSIONS**

49" W x 22" D x 0.75" H

# **COUNTERTOP OPTIONS**



Carrara Marble

# **FEATURES**

- Solid countertop with mitered edges & seams
- Undermount white oval sink
- Pre-drilled for 8" widespread faucet

# **INCLUDED**

- Countertop
- Matching Backsplash
- Oval Sink

# COUNTERTOP PLAN VIEW

# 49" (1245 mm) 2-1/2" (63.5 mm) 8" (204 mm) 1-3/8" (35 mm) 4" (102 mm) 24-1/2" (622.5 mm)

# **EDGE SIDE VIEW**



# THREE DIMENSIONAL COUNTERTOP VIEW