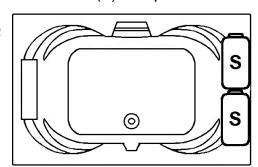

# \*All dimensions are +/- 1/2" and subject to change without notice\* Confirm specifications before installation

Standard (S) Pump Location