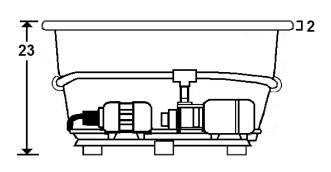

### **Technical Information**

• Cut-Out Dimensions: 58" x 40"

• Weight: 235 lbs.

Water Depth to Overflow: 15 3/4"

Water Operating Level: 44 gal.

Water Capacity: 90 gal.

Sump Dimension: 38" x 25"

### **Electrical Requirements**

Standard Pump: 13 AmpsStandard Blower: 12 Amps2 Dedicated GFCl's required

Laurel Mountain Customer Service: 1-800-930-0050