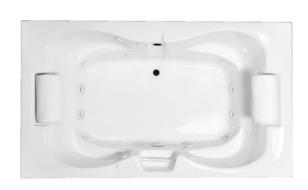

## **SENECAI**

60" x 42" Drop-In Acrylic Combo Bath

**Model Number** 

4260SC-WH

**Drop-In White Combo Bath** 

4260SC-BI

**Drop-In Biscuit Combo Bath** 

#### **Features**

- Color-matched jet trim and air controls
- 10 adjustable hydrotherapy jets
- 20+ high output lateral air jets
- Constructed of high-gloss durable acrylic
- 3-Speed control for the 13 Amp pump
- 12 Amp variable speed blower
- Pre-leveled base for easy installation
- Made in the USA