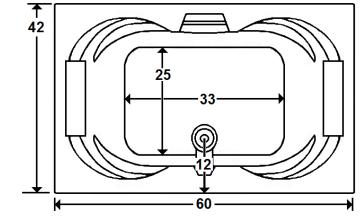

# \*All dimensions are +/- 1/2" and subject to change without notice\* Confirm specifications before installation

Standard (S) Pump Location

### **Technical Information**

• Cut-Out Dimensions: 58" x 40"

• Weight: 235 lbs.

Water Depth to Overflow: 15 3/4"

Water Operating Level: 44 gal.

Water Capacity: 90 gal.

Sump Dimension: 38" x 25"