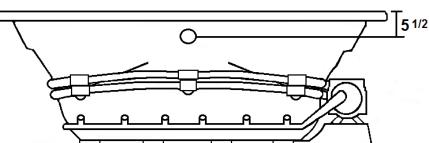

#### **Features**

- Color-matched jet trim and air controls
- 10 adjustable hydrotherapy jets
- 20+ high output lateral air jets
- Constructed of high-gloss durable acrylic
- 3-Speed control for the 13 Amp pump
- 12 Amp variable speed blower
- Pre-leveled base for easy installation
- Made in the USA

### **Technical Information**

• Cut-Out Dimensions: 58" x 40"

• Weight: 235 lbs.

Water Depth to Overflow: 15 3/4"

Water Operating Level: 44 gal.

Water Capacity: 90 gal.

Sump Dimension: 38" x 25"