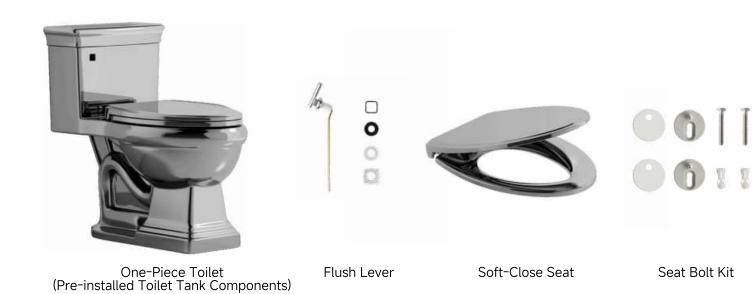

## **INCLUDED COMPONENTS**

Flange & Bolt Kit

Wax Ring & Bolt Kit

Adapter

User Manual

### **SPECIFICATIONS**

| Model                | LSBU01T03                    | Flush Type      | Siphon Jet                                                                                                | Structure           | One-Piece                                |
|----------------------|------------------------------|-----------------|-----------------------------------------------------------------------------------------------------------|---------------------|------------------------------------------|
| Installation<br>Type | Floor Mounted                | Dimension       | 29 <sup>1</sup> / <sub>2</sub> "L x 17 <sup>1</sup> / <sub>2</sub> "W x 29 <sup>1</sup> / <sub>8</sub> "H |                     |                                          |
| Seat Height          | 17 <sup>1</sup> /16" (433mm) | Net Weight      | 91.05 Pounds                                                                                              | Rough-<br>In        | 12" (300mm)                              |
| Bowl Shape           | Elongated                    | Flush Volume    | 1.28 GPF (4.8 LPF)                                                                                        | Drainage<br>Pattern | S-Trap                                   |
| Trapway<br>Diameter  | 3 1⁄8" (80mm)                | Material        | Vitreous China                                                                                            | Supply Line         | Fits <sup>1</sup> /2" & <sup>7</sup> /8" |
| Finish               | Silver                       | Warranty        | 1-Year                                                                                                    |                     |                                          |
| Included<br>Parts    | One-Piece Toilet, S          | Soft-Close Seat | ., Wax Ring, Flange with                                                                                  | n Bolt Kit, Ada     | pter, User Manual                        |