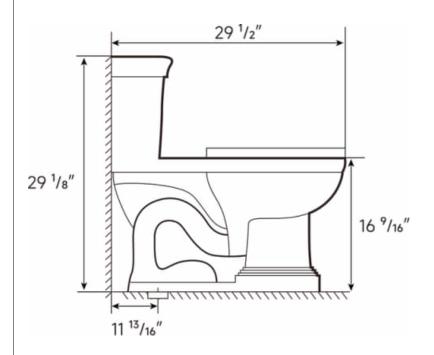

### **SPECIFICATIONS**

| Model                | LSBU01T03                    | Flush Type      | Siphon Jet                                                                                                | Structure           | One-Piece                                |
|----------------------|------------------------------|-----------------|-----------------------------------------------------------------------------------------------------------|---------------------|------------------------------------------|
| Installation<br>Type | Floor Mounted                | Dimension       | 29 <sup>1</sup> / <sub>2</sub> "L x 17 <sup>1</sup> / <sub>2</sub> "W x 29 <sup>1</sup> / <sub>8</sub> "H |                     |                                          |
| Seat Height          | 17 <sup>1</sup> /16" (433mm) | Net Weight      | 91.05 Pounds                                                                                              | Rough-<br>In        | 12" (300mm)                              |
| Bowl Shape           | Elongated                    | Flush Volume    | 1.28 GPF (4.8 LPF)                                                                                        | Drainage<br>Pattern | S-Trap                                   |
| Trapway<br>Diameter  | 3 1⁄8" (80mm)                | Material        | Vitreous China                                                                                            | Supply Line         | Fits <sup>1</sup> /2" & <sup>7</sup> /8" |
| Finish               | Silver                       | Warranty        | 1-Year                                                                                                    |                     |                                          |
| Included<br>Parts    | One-Piece Toilet, S          | Soft-Close Seat | ., Wax Ring, Flange with                                                                                  | n Bolt Kit, Ada     | pter, User Manual                        |

## **DIMENSIONS**