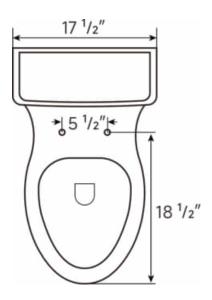

### **SPECIFICATIONS**

| Model                | LSBU01T03                    | Flush Type      | Siphon Jet                                                                                                | Structure           | One-Piece                                |
|----------------------|------------------------------|-----------------|-----------------------------------------------------------------------------------------------------------|---------------------|------------------------------------------|
| Installation<br>Type | Floor Mounted                | Dimension       | 29 <sup>1</sup> / <sub>2</sub> "L x 17 <sup>1</sup> / <sub>2</sub> "W x 29 <sup>1</sup> / <sub>8</sub> "H |                     |                                          |
| Seat Height          | 17 <sup>1</sup> /16" (433mm) | Net Weight      | 91.05 Pounds                                                                                              | Rough-<br>In        | 12" (300mm)                              |
| Bowl Shape           | Elongated                    | Flush Volume    | 1.28 GPF (4.8 LPF)                                                                                        | Drainage<br>Pattern | S-Trap                                   |
| Trapway<br>Diameter  | 3 1⁄8" (80mm)                | Material        | Vitreous China                                                                                            | Supply Line         | Fits <sup>1</sup> /2" & <sup>7</sup> /8" |
| Finish               | Silver                       | Warranty        | 1-Year                                                                                                    |                     |                                          |
| Included<br>Parts    | One-Piece Toilet, S          | Soft-Close Seat | ., Wax Ring, Flange with                                                                                  | n Bolt Kit, Ada     | pter, User Manual                        |

## **DIMENSIONS**