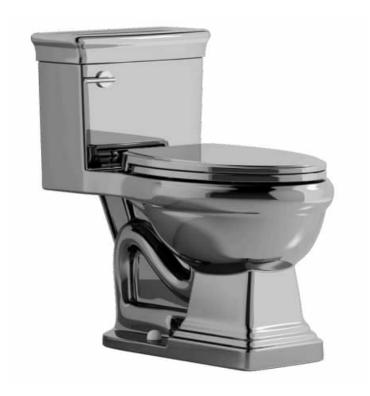

### **FEATURES**

- · Sleek One-Piece Design
- · Elongated Comfort Bowl
- ADA-Compliant Seat Height
- · Powerful Rim-Jet Siphonic Flush
- Soft-Close & Quick-Release Seat
- Fully Glazed Trapway
- · Left-Side Chrome Trip Lever

# **PRODUCT DISPLAY**