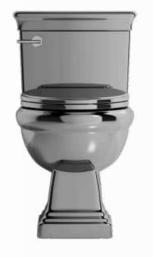

# **PRODUCT DISPLAY**

### **FEATURES**

- · Sleek One-Piece Design
- · Elongated Comfort Bowl
- ADA-Compliant Seat Height
- · Powerful Rim-Jet Siphonic Flush
- Soft-Close & Quick-Release Seat
- Fully Glazed Trapway
- · Left-Side Chrome Trip Lever