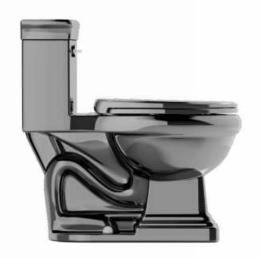

# **PRODUCT DISPLAY**

### **FEATURES**

- · Sleek One-Piece Design
- · Elongated Comfort Bowl
- ADA-Compliant Seat Height
- · Powerful Rim-Jet Siphonic Flush
- Soft-Close & Quick-Release Seat
- Fully Glazed Trapway
- · Left-Side Chrome Trip Lever