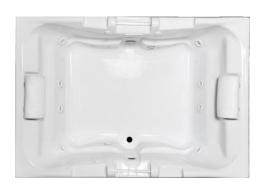

## **DELMONT I**

60" x 42" Drop-In Acrylic Combo Bath

<u>Model Number</u>

4260DC-WH

Drop-In White Combo

**4260DC-BI**Drop-In Biscuit Combo

#### **Features**

- Color-matched jet trim and air controls
- 10 adjustable hydrotherapy jets
- 20+ high output lateral air jets
- Constructed of high-gloss durable acrylic
- 3-Speed control for the 13 Amp pump
- 12 Amp variable speed blower
- Pre-leveled base for easy installation
- Made in the USA