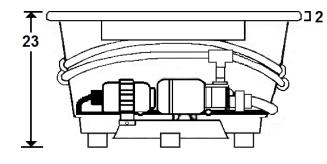

### **Technical Information**

Cut-Out Dimensions: 57 5/8" x 39 3/4"

• Weight: 205 lbs.

Water Depth to Overflow: 16 1/2"Water Operating Level: 55 gal.

Water Capacity: 93 gal.Sump Dimension: 43" x 27"

### **Electrical Requirements.**

Standard Pump: 13 AmpsStandard Blower: 12 Amps2 Dedicated GFCl's required