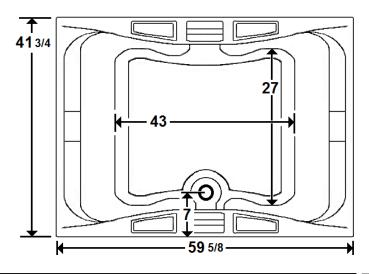

### **Technical Information**

Cut-Out Dimensions: 57 5/8" x 39 3/4"

• Weight: 205 lbs.

Water Depth to Overflow: 16 1/2"Water Operating Level: 55 gal.

Water Capacity: 93 gal.Sump Dimension: 43" x 27"