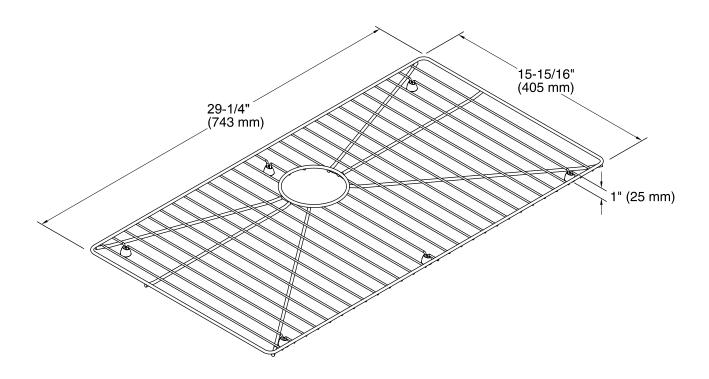

Vault<sup>™</sup> Strive<sup>®</sup> Sink Rack K-6644

### **Features**

- For use with the K-3821 Vault kitchen sink, K-5285 Strive kitchen sink, or K-5415 Strive Apron-Front kitchen sink.
- Durable stainless steel construction.
- Helps protect sink survace from daily wear.
- Dishwasher safe.
- Rubber feet provide added protection.



## Codes/Standards

None Applicable

# **KOHLER® One-Year Limited Warranty**

See website for detailed warranty information.

### Available Color/Finishes

Color tiles intended for reference only.

Color Code Description

ST S

ST Stainless Steel







Sink Rack **K-6644** 



### **Technical Information**

All product dimensions are nominal.