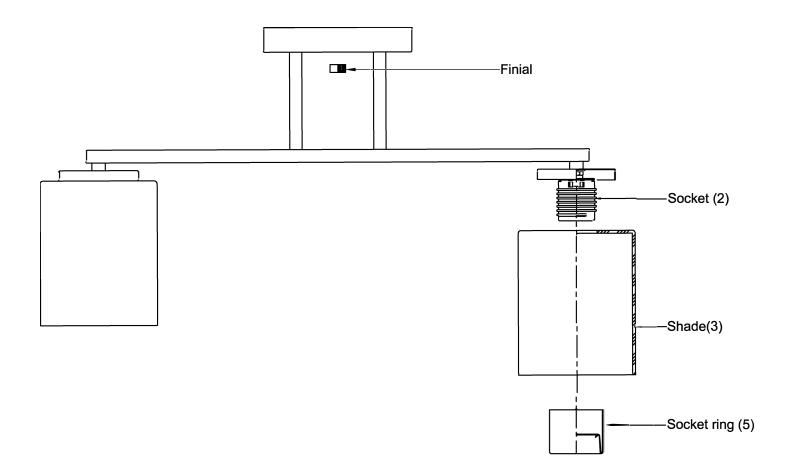

## ASSEMBLY INSTRUCTIONS

- 1. Carefully unpack and identify all parts referring to illustration for parts identification.
- 2. Turn the power to the installation point OFF.
- 3.Install the shade (3) over the socket (2), securing with the socket ring (5).
- 4.Refer to the additional installation instructions included with the product for wiring and installation.
- 5.Install proper bulbs (not included) into each socket referring to the markings and/or labels on the fixture for maximum wattage
- 6. Restore power to the installation point and retain this sheet for future reference.